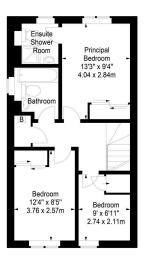

## campbel smith

11 Park Gardens, Musselburgh, EH21 7JY

- Modern semi detached villa
- Ideal family sized accommodation
- Cul de sac setting
- Sitting room
- · Dining kitchen with integrated <u>appliances</u>
- Conservatory
- Downstairs wc
- 3 bedrooms/master has an en suite shower room, 2 have builtin mirror wardobes/1 with built-in storage
- Bathroom with shower over bath
- GCH/DG
- Driveway
- Enclosed rear grassed garden with patio & shed

Offers Over: £290,000

Approx. Gross Internal Area 1050 Sa Ft - 97.55 Sa M For identification only. Not to scale. © SquareFoot 2024

First Floor

21 York Place, Edinburgh, EH1 3EN Tel: 0131 555 2999 Fax: 0131 555 5450