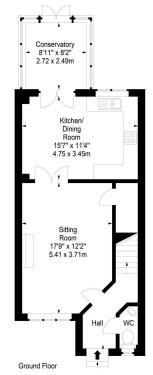

## campbel smith

11 Park Gardens, Musselburgh, EH21 7JY

- Modern semi detached villa
- Ideal family sized accommodation
- Cul de sac setting
- Sitting room
- · Dining kitchen with integrated <u>appliances</u>
- Conservatory
- Downstairs wc
- 3 bedrooms/master has an en suite shower room, 2 have builtin mirror wardobes/1 with built-in storage
- Bathroom with shower over bath
- GCH/DG
- Driveway
- Enclosed rear grassed garden with patio & shed

Offers Over: £290,000

Approx. Gross Internal Area 1050 Sa Ft - 97.55 Sa M For identification only. Not to scale. © SquareFoot 2024

First Floor

21 York Place, Edinburgh, EH1 3EN Tel: 0131 555 2999 Fax: 0131 555 5450