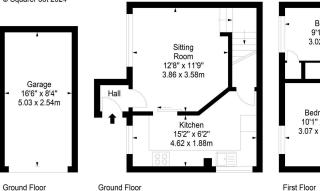

Offers Over : £210,000

camsmith.co.uk

Juniper Place, Juniper Green, Midlothian, EH14 5TX

Approx. Gross Internal Area 607 Sq Ft - 56.39 Sq M\ Garage Approx. Gross Internal Area 136 Sq Ft - 12.63 Sq M For identification only. Not to scale. © SquareFoot 2024