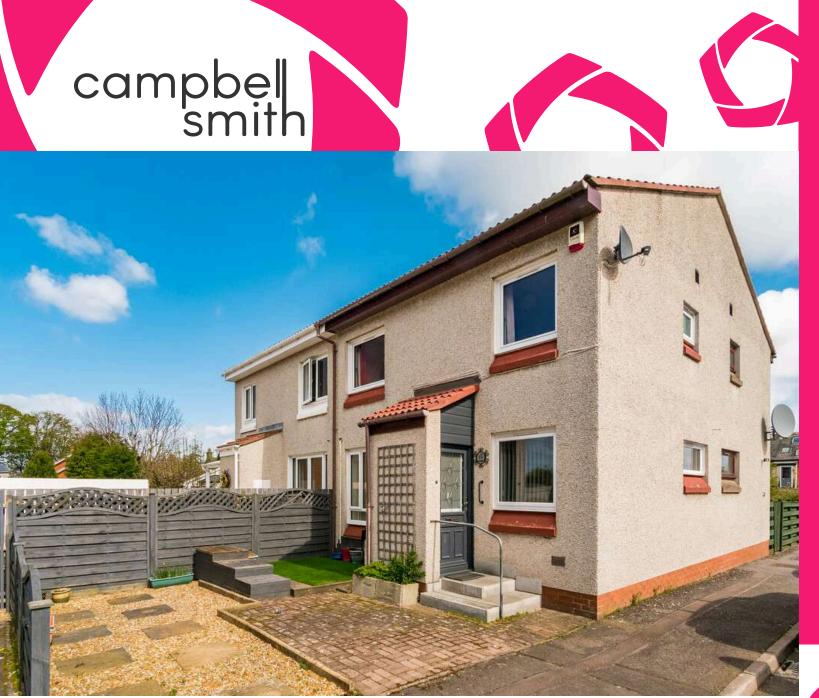

**€**SPC / rightmove △ / Zoopla / s1homes.com / F / X

19 Juniper Place, Juniper Green, EH14 5TX

- Semi detached villa offering great potential
- Cul de sac setting
- Sitting room
- Kitchen
- 2 bedrooms
- Shower room
- GCH/DG
- Front garden
- Garage

Offers Over : £210,000

camsmith.co.uk

Juniper Place, Juniper Green, Midlothian, EH14 5TX

Approx. Gross Internal Area 607 Sq Ft - 56.39 Sq M\ Garage Approx. Gross Internal Area 136 Sq Ft - 12.63 Sq M For identification only. Not to scale. © SquareFoot 2024