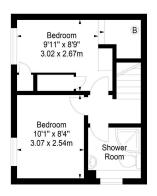

Offers Over : £210,000

camsmith.co.uk

Juniper Place, Juniper Green, Midlothian, EH14 5TX

Approx. Gross Internal Area 607 Sq Ft - 56.39 Sq M\ Garage Approx. Gross Internal Area 136 Sq Ft - 12.63 Sq M For identification only. Not to scale. © SquareFoot 2024