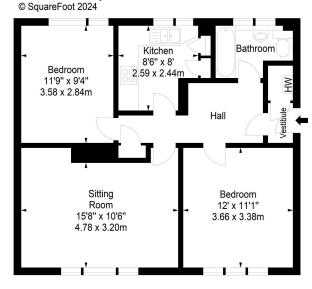

## Oxgangs Road North, Edinburgh, Midlothian, EH13 9DR

Approx. Gross Internal Area 661 Sq Ft - 61.41 Sq M For identification only. Not to scale.

Ground Floor

21 York Place, Edinburgh, EH1 3EN

Tel: 0131 555 2999 Fax: 0131 555 5450