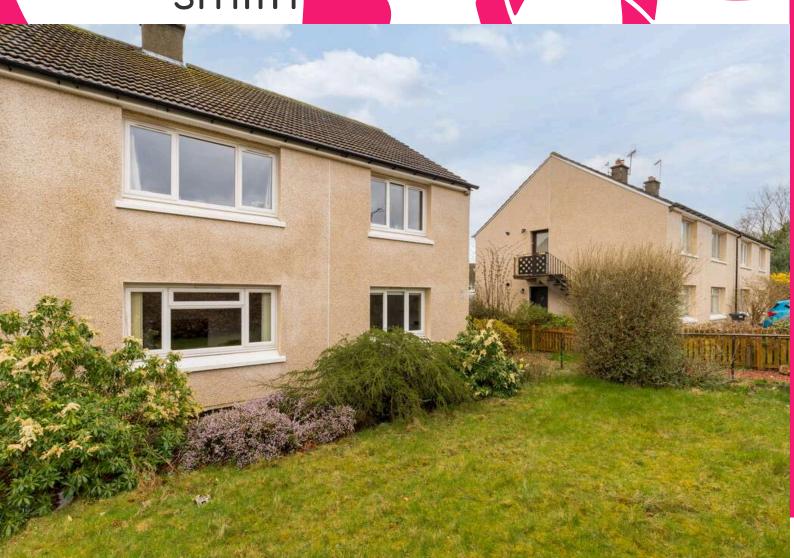

## campbell smith

22 Oxgangs Road North, Edinburgh, **EH13 9DR** 

- Main Door Lower Villa Flat
- Popular location
- Tasteful decor
- Light, well-presented accommodation
- Entrance vestibule/hallway
- Lounge/diningroom
- Two double bedrooms
- Fitted kitchen with hob/oven
- Stylish bathroom
- Useful storage
- Gas central heating (new boiler 2022)
- Double glazing
- Private gardens
- · Communal drying area

: Offers Over £185,000