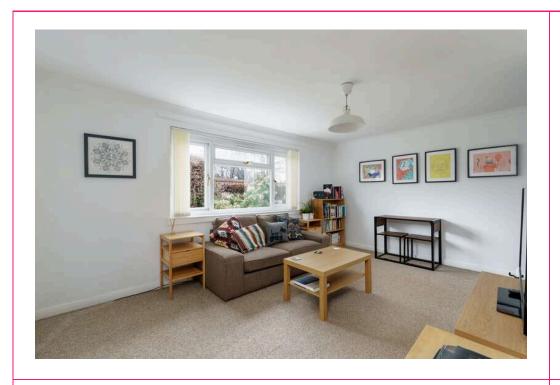

## campbell smith

22 Oxgangs Road North, Edinburgh, **EH13 9DR** 

- Main Door Lower Villa Flat
- Popular location
- Tasteful decor
- Light, well-presented accommodation
- Entrance vestibule/hallway
- Lounge/diningroom
- Two double bedrooms
- Fitted kitchen with hob/oven
- Stylish bathroom
- Useful storage
- Gas central heating (new boiler 2022)
- Double glazing
- Private gardens
- · Communal drying area

: Offers Over £185,000