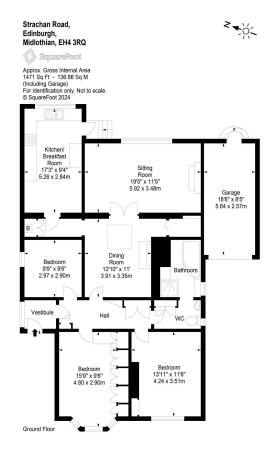

# campbell smith

51 Strachan Road. Edinburgh, EH4 3RQ

- Detached bungalow with great potential
- Opportunity to create a bespoke family home in a sought after area
- Sitting room
- Dining room
- Kitchen
- 3 double bedrooms
- Bathroom with separate shower
- GCH/DG
- · Well screened gardens including a generous enclosed rear garden
- · Driveway leading to single garage
- Please note that no.53 has obtained planning permission for a side extension & garage conversion. Details on Edinburgh Council's website

#### Parkina

Long driveway leading to a single garage

Council Tax Band F

EPC D

N/A