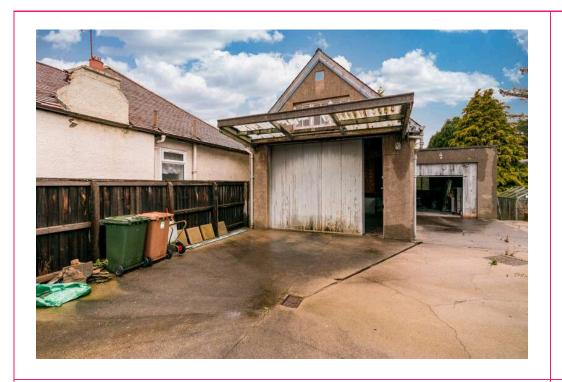

485 Gilmerton Road. Edinburgh, **EHI7 7JE** 

- Flood damaged detached bungalow offering great potential
- Opportunity to create a bespoke family home
- Extensive repair/refurbishment works required
- Generous garden with garage & substantial outbuilding
- Versatile accommodation
- Sitting room
- Kitchen
- 3 bedrooms
- Bathroom
- Gas Central Heating
- · Double glazing

Shops

Aldi, Morrisons, Gilmerton crossroads, Cameron Toll Shopping Centre

Schools

Craigour Park PS, St John Vianney RC PS, Liberton High School, Holy Rood RC High School

Parking

Extensive drive & single garage