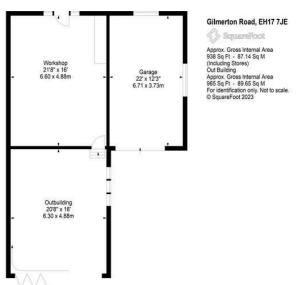

485 Gilmerton Road. Edinburgh, **EHI7 7JE** 

- Flood damaged detached bungalow offering great potential
- Opportunity to create a bespoke family home
- Extensive repair/refurbishment works required
- Generous garden with garage & substantial outbuilding
- Versatile accommodation
- Sitting room
- Kitchen
- 3 bedrooms
- Bathroom
- Gas Central Heating
- · Double glazing

Shops

Aldi, Morrisons, Gilmerton crossroads, Cameron Toll Shopping Centre

Schools

Craigour Park PS, St John Vianney RC PS, Liberton High School, Holy Rood RC High School

Parking

Extensive drive & single garage