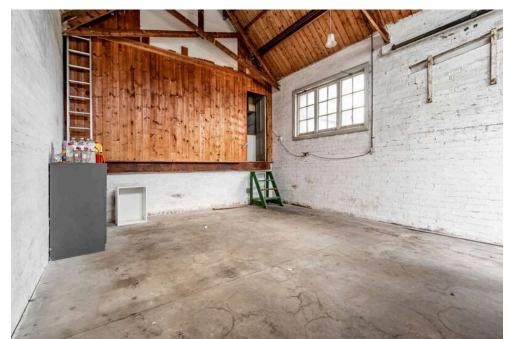

485 Gilmerton Road. Edinburgh, **EHI7 7JE** 

- Flood damaged detached bungalow offering great potential
- Opportunity to create a bespoke family home
- Extensive repair/refurbishment works required
- Generous garden with garage & substantial outbuilding
- Versatile accommodation
- Sitting room
- Kitchen
- 3 bedrooms
- Bathroom
- Gas Central Heating
- · Double glazing