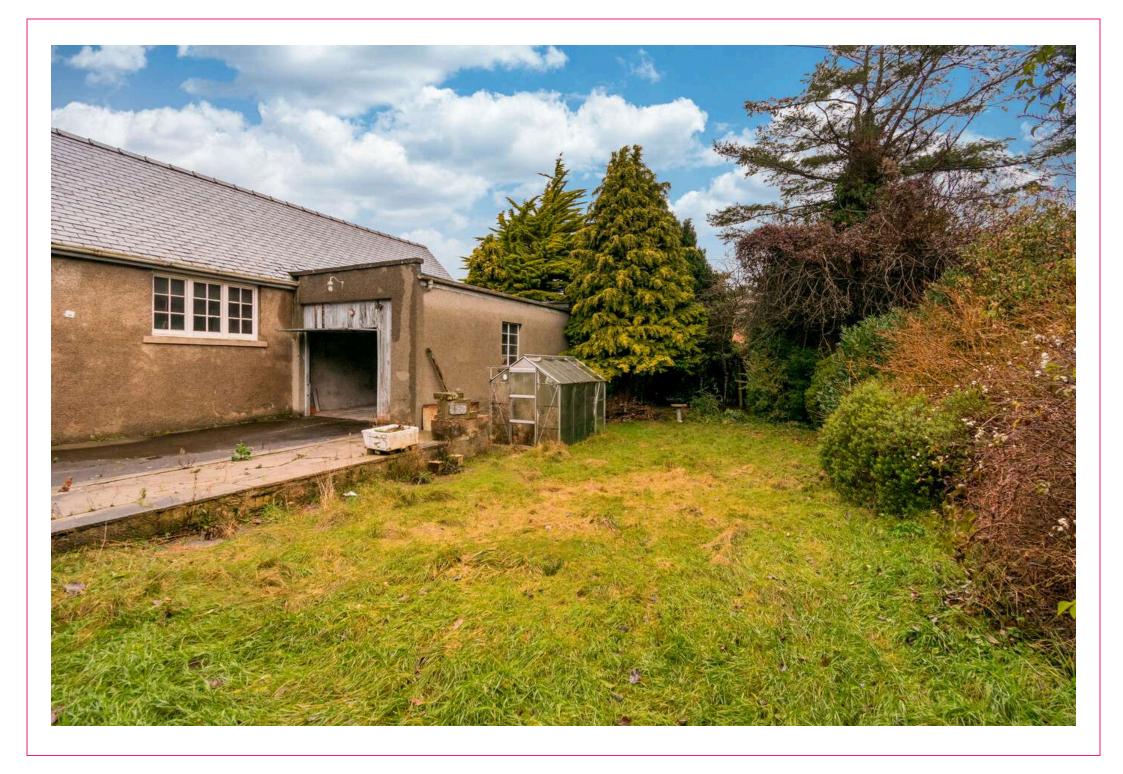

485 Gilmerton Road. Edinburgh, **EHI7 7JE** 

- Flood damaged detached bungalow offering great potential
- Opportunity to create a bespoke family home
- Extensive repair/refurbishment works required
- Generous garden with garage & substantial outbuilding
- Versatile accommodation
- Sitting room
- Kitchen
- 3 bedrooms
- Bathroom
- Gas Central Heating
- · Double glazing

Shops

Aldi, Morrisons, Gilmerton crossroads, Cameron Toll Shopping Centre

Schools

Craigour Park PS, St John Vianney RC PS, Liberton High School, Holy Rood RC High School

Parking

Extensive drive & single garage