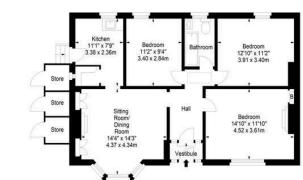

485 Gilmerton Road. Edinburgh, **EHI7 7JE** 

- Flood damaged detached bungalow offering great potential
- Opportunity to create a bespoke family home
- Extensive repair/refurbishment works required
- Generous garden with garage & substantial outbuilding
- Versatile accommodation
- Sitting room
- Kitchen
- 3 bedrooms
- Bathroom
- Gas Central Heating
- · Double glazing