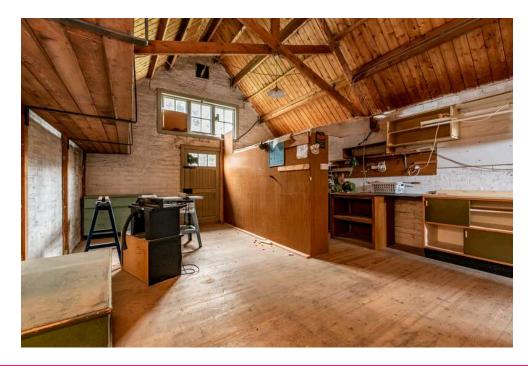

485 Gilmerton Road. Edinburgh, **EHI7 7JE** 

- Flood damaged detached bungalow offering great potential
- Opportunity to create a bespoke family home
- Extensive repair/refurbishment works required
- Generous garden with garage & substantial outbuilding
- Versatile accommodation
- Sitting room
- Kitchen
- 3 bedrooms
- Bathroom
- Gas Central Heating
- · Double glazing