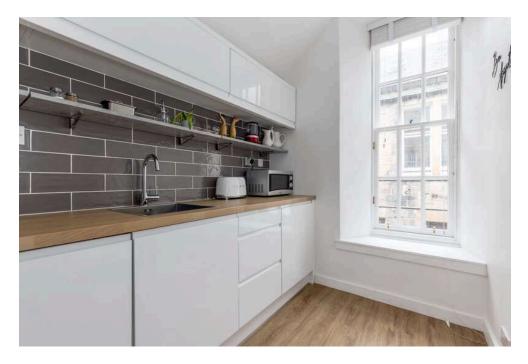

## 17/1 Cockburn Street. Edinburgh, EHI IBP

- Superb first floor flat in the historic Old Town
- Part of a Scot's Baronial style tenement building dating from 1860
- Superb city centre location
- Refurbished in August 2022
- Move in condition
- Peaceful rear of the building setting
- Secure entryphone
- Sitting room
- · Home office with window
- Stylish fitted kitchen
- Double bedroom
- Bathroom with shower over bath
- Excellent storage including large insulated attic
- Contemporary electric heating
- Double & secondary glazing
- All furniture available separately
- Ideally placed for Edinburgh International Festival, the Edinburgh Fringe and the Tattoo
- Within comfortable walking distance of the Royal Mile, the Castle, Holyrood Palace & Princes Street Gardens