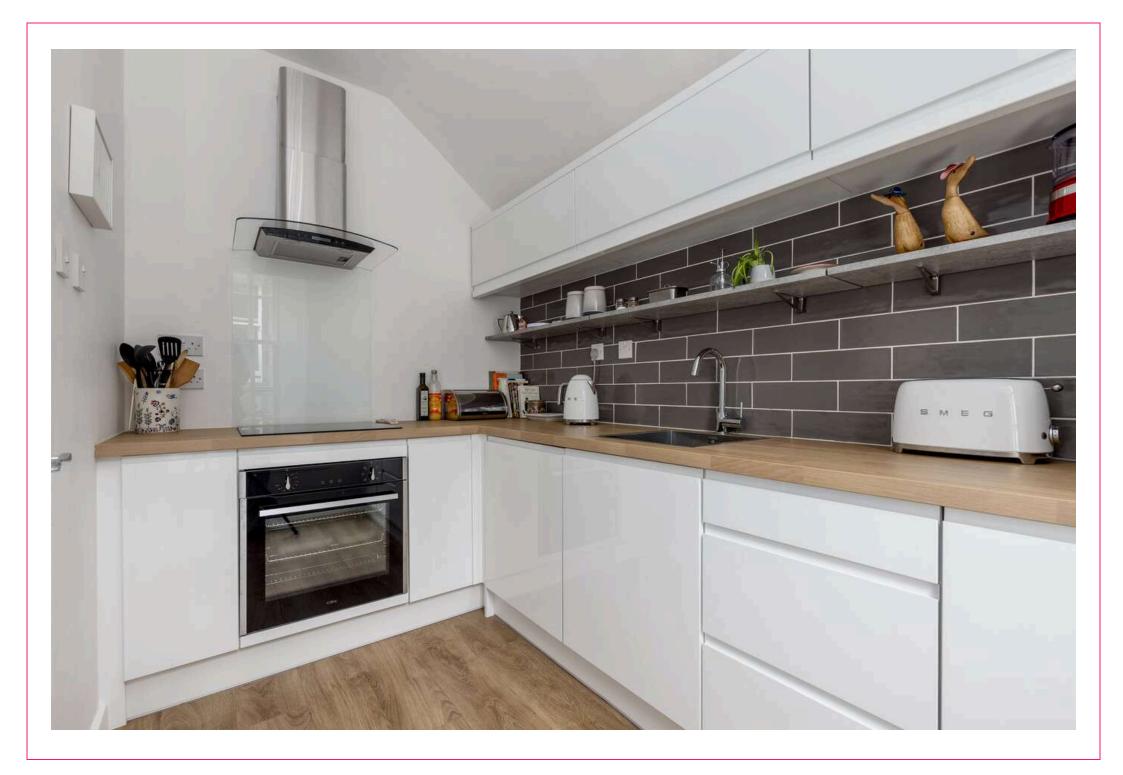

## 17/1 Cockburn Street. Edinburgh, EHI IBP

- Superb first floor flat in the historic Old Town
- Part of a Scot's Baronial style tenement building dating from 1860
- Superb city centre location
- Refurbished in August 2022
- Move in condition
- Peaceful rear of the building setting
- Secure entryphone
- Sitting room
- · Home office with window
- Stylish fitted kitchen
- Double bedroom
- Bathroom with shower over bath
- Excellent storage including large insulated attic
- Contemporary electric heating
- Double & secondary glazing
- All furniture available separately
- Ideally placed for Edinburgh International Festival, the Edinburgh Fringe and the Tattoo
- Within comfortable walking distance of the Royal Mile, the Castle, Holyrood Palace & Princes Street Gardens