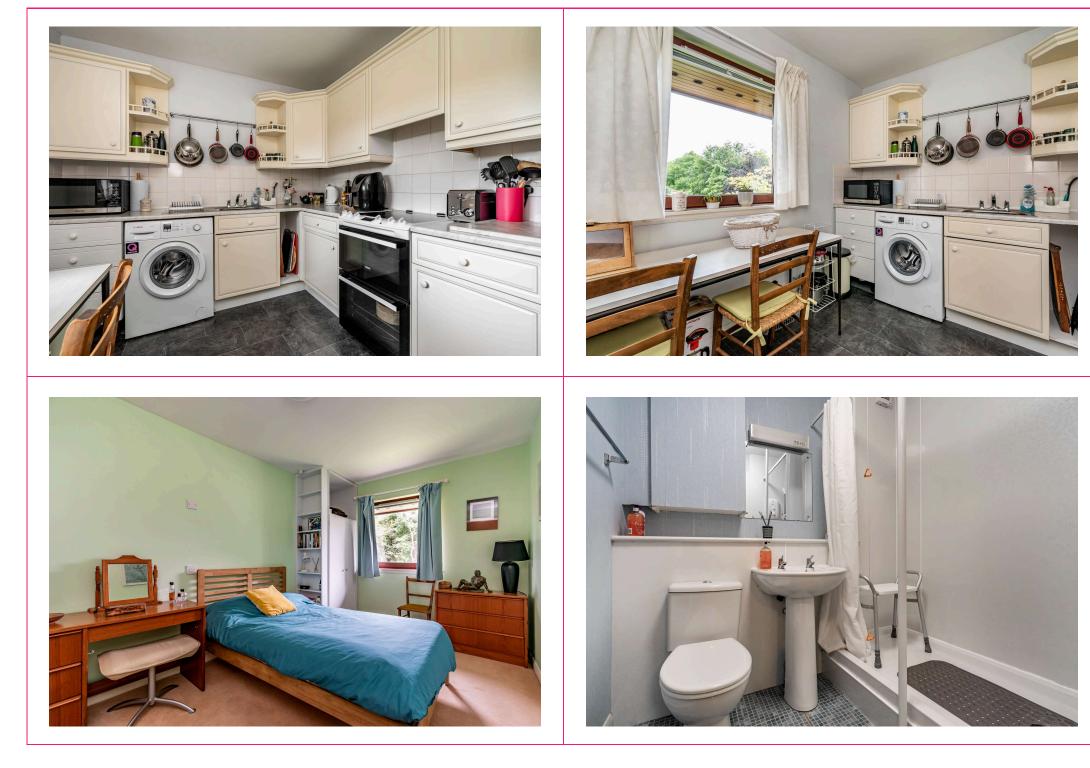

## 2/23 Barnton Avenue West, Edinburgh, EH4 6EB

- Generous second floor flat in popular retirement development
- 3 apartment flat currently a 1-bed with sitting room and dining room, has potential to re-configure to a 2-bed subject to obtaining the necessary permissions
- Set on the edge of the Royal Burgess Golf Course
- West facing bay window sitting room
- Breakfasting kitchen with appliances
- Double bedrooms with built-in mirror wardrobe
- Shower room
- Excellent storage/EWMH/Double glazing
- Guest bedroom available within complexEntryphone & Lift
- Part time on site sheltered housing manager (non resident)
- 24 hour monitored pull chord alarm system
- Unallocated resident's parking
- Communal landscaped gardens
- Age restrictions apply please ask for details
- The purchaser(s) must be approved prior to purchaser
- Photos & video shot in July 2023
- The for sale board on Whitehouse Road on land adjacent to this property refers to a development being built at the other end of Barnton Avenue West and not on the land where the board is erected