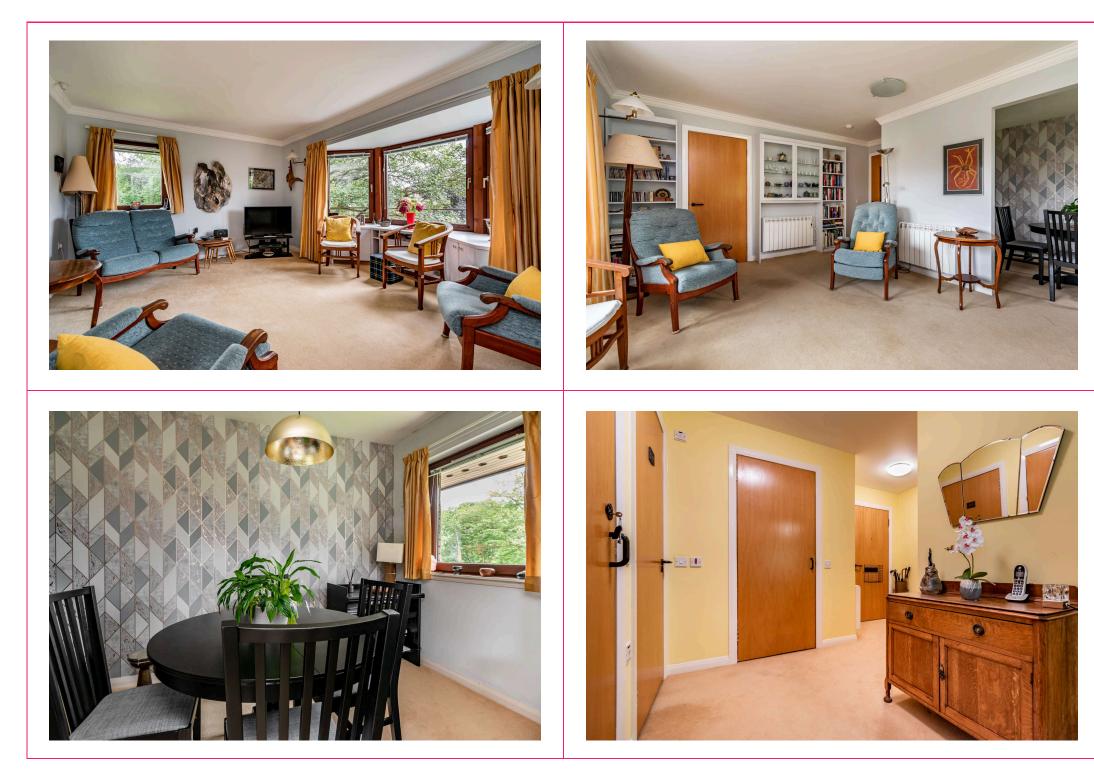

## 2/23 Barnton Avenue West, Edinburgh, EH4 6EB

- Generous second floor flat in popular retirement development
- 3 apartment flat currently a 1-bed with sitting room and dining room, has potential to re-configure to a 2-bed subject to obtaining the necessary permissions
- Set on the edge of the Royal Burgess Golf Course
- West facing bay window sitting room
- Breakfasting kitchen with appliances
- Double bedrooms with built-in mirror wardrobe
- Shower room
- Excellent storage/EWMH/Double glazing
- Guest bedroom available within complexEntryphone & Lift
- Part time on site sheltered housing manager (non resident)
- 24 hour monitored pull chord alarm system
- Unallocated resident's parking
- Communal landscaped gardens
- Age restrictions apply please ask for details
- The purchaser(s) must be approved prior to purchaser
- Photos & video shot in July 2023
- The for sale board on Whitehouse Road on land adjacent to this property refers to a development being built at the other end of Barnton Avenue West and not on the land where the board is erected