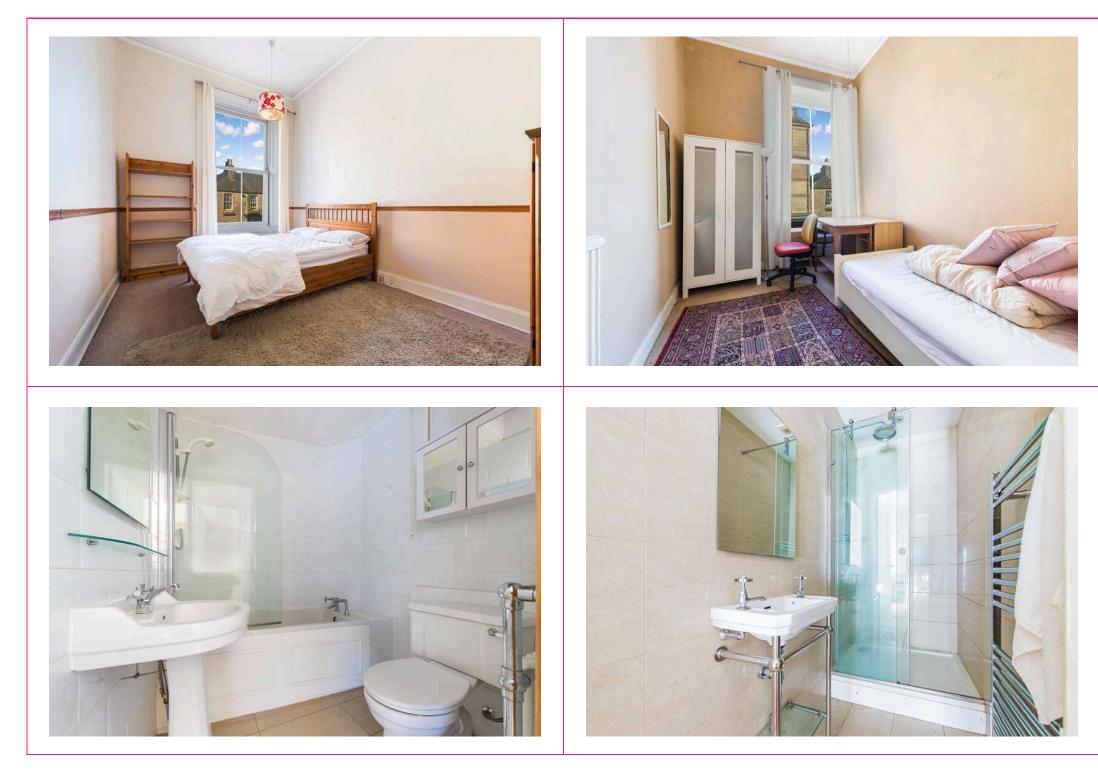

## 1, 1f2 Glengyle Terrace, Edinburgh, EH3 9LL

- Generous corner first floor flat beside Bruntsfield Links
- Sought after, high amenity location
- Many original features
- Spacious reception hall
- Large dual aspect lounge
- Dining kitchen
- 4 bedrooms
- Shower room
- Bathroom
- Separate wc
- Gas Central Heating