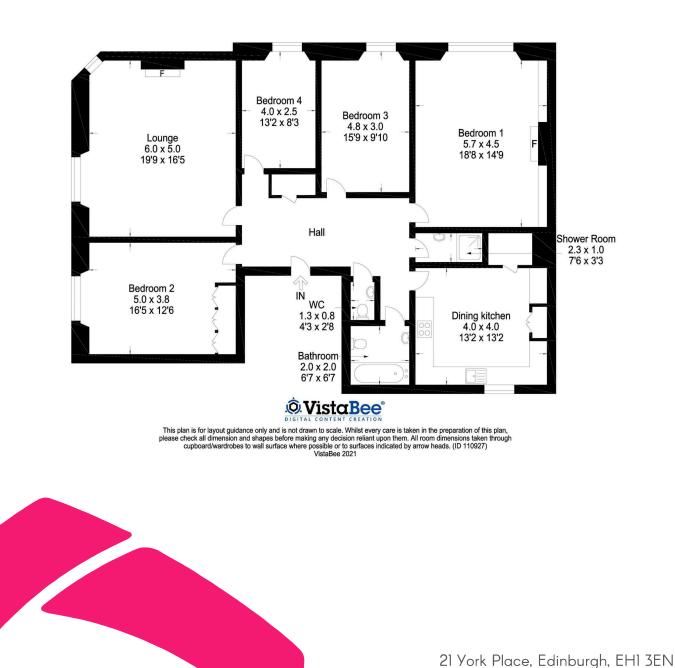

## 1, 1f2 Glengyle Terrace, Edinburgh, EH3 9LL

- Generous corner first floor flat beside Bruntsfield Links
- Sought after, high amenity location
- Many original features
- Spacious reception hall
- Large dual aspect lounge
- Dining kitchen
- 4 bedrooms
- Shower room
- Bathroom
- Separate wc
- Gas Central Heating