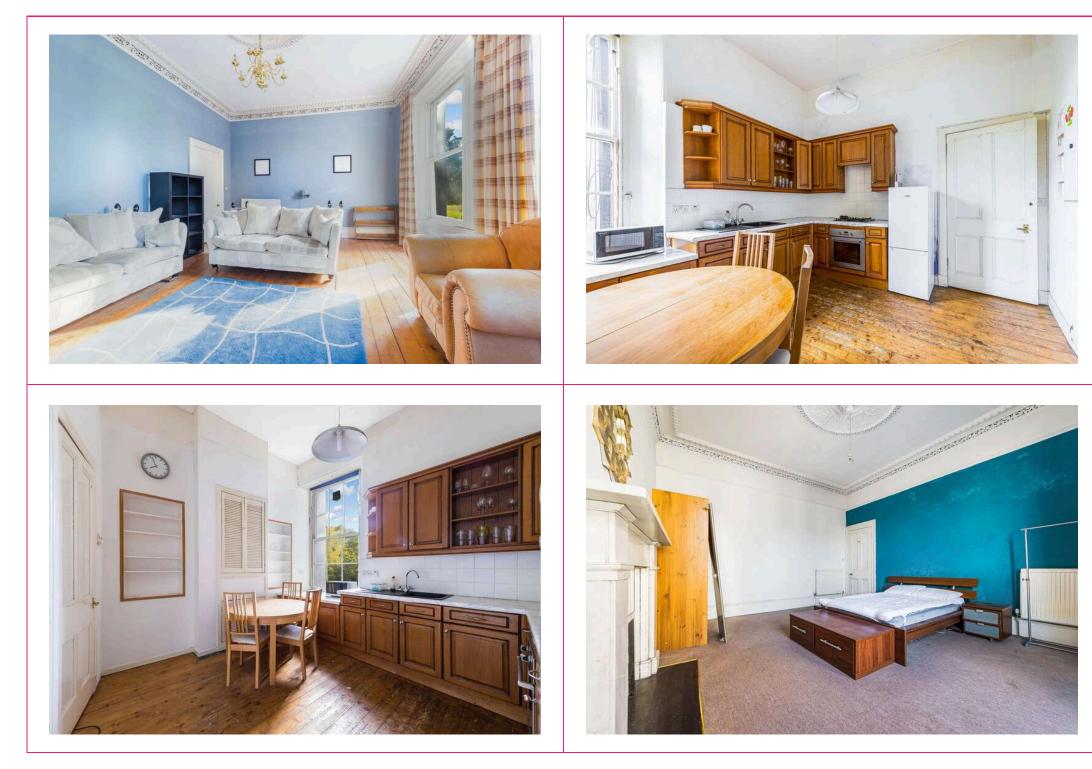

## 1, 1f2 Glengyle Terrace, Edinburgh, EH3 9LL

- Generous corner first floor flat beside Bruntsfield Links
- Sought after, high amenity location
- Many original features
- Spacious reception hall
- Large dual aspect lounge
- Dining kitchen
- 4 bedrooms
- Shower room
- Bathroom
- Separate wc
- Gas Central Heating