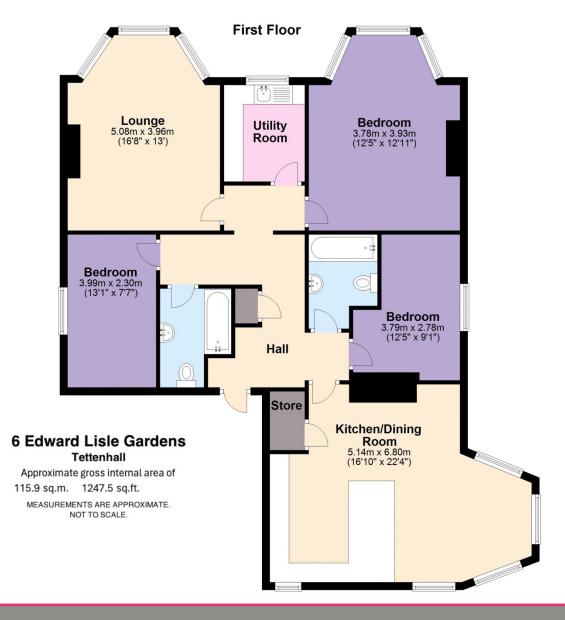

## 6 Edward Lisle Gardens

Wolverhampton – 2.7 miles Tettenhall – 0.3 miles (Distances are approximate)

A beautifully present three-bedroom first-floor apartment, formerly two separate apartments.

Spacious hall
Sitting room with bay window
Large kitchen/dining/living room
Master bedroom with bay window
Second double bedroom
Third double bedroom/study
Two family bathrooms
Gated parking
Lovely communal gardens
Secure entry with intercom system