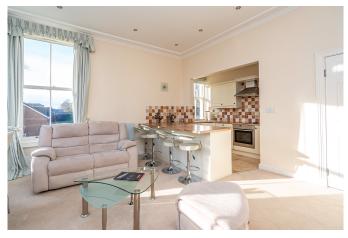

## 6 Edward Lisle Gardens

Wolverhampton – 2.7 miles Tettenhall – 0.3 miles (Distances are approximate)

A beautifully present three-bedroom first-floor apartment, formerly two separate apartments.

Spacious hall
Sitting room with bay window
Large kitchen/dining/living room
Master bedroom with bay window
Second double bedroom
Third double bedroom/study
Two family bathrooms
Gated parking
Lovely communal gardens
Secure entry with intercom system