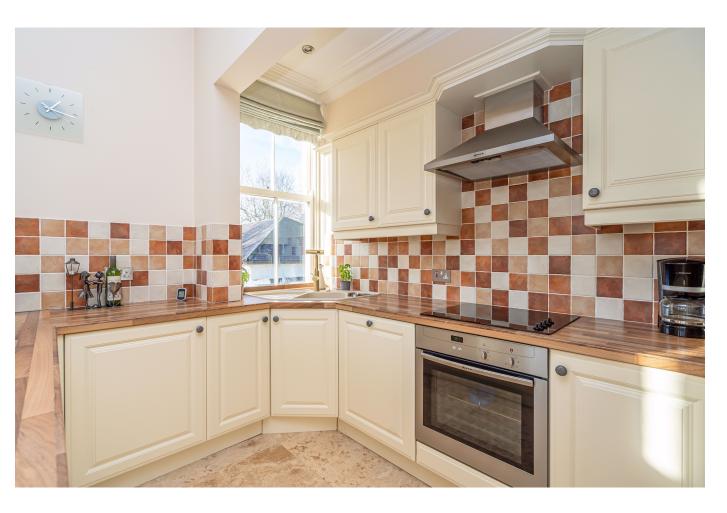

## 6 Edward Lisle Gardens

Wolverhampton – 2.7 miles Tettenhall – 0.3 miles (Distances are approximate)

A beautifully present three-bedroom first-floor apartment, formerly two separate apartments.

Spacious hall
Sitting room with bay window
Large kitchen/dining/living room
Master bedroom with bay window
Second double bedroom
Third double bedroom/study
Two family bathrooms
Gated parking
Lovely communal gardens
Secure entry with intercom system