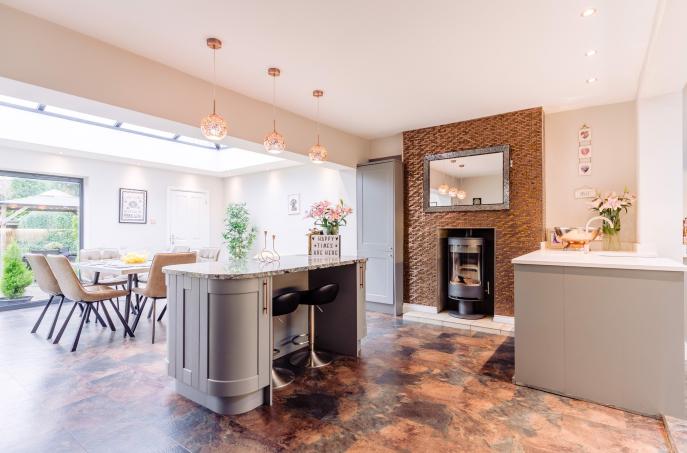

## Amber Villa

Wolverhampton -2.8 miles Tettenhall -1.1 miles (Distances are approximate)

Stunning four-bedroom semi-detached villa that epitomises period charm and contemporary comfort.

Porch, Hall Dining room Sitting room with wood burner Living room Open plan kitchen & orangery with two sky lanterns Downstairs WC Cellar First-floor master bedroom with ensuite shower Further double bedroom Bathroom with separate shower and spa bath Second floor two further double bedrooms Off road parking Enclosed rear garden, patio and lawn 22ft Garden room Additional garden store with further parking to rear