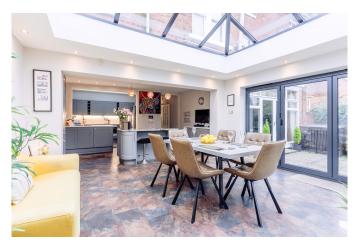

## Amber Villa

Wolverhampton -2.8 miles Tettenhall -1.1 miles (Distances are approximate)

Stunning four-bedroom semi-detached villa that epitomises period charm and contemporary comfort.

Porch, Hall Dining room Sitting room with wood burner Living room Open plan kitchen & orangery with two sky lanterns Downstairs WC Cellar First-floor master bedroom with ensuite shower Further double bedroom Bathroom with separate shower and spa bath Second floor two further double bedrooms Off road parking Enclosed rear garden, patio and lawn 22ft Garden room Additional garden store with further parking to rear