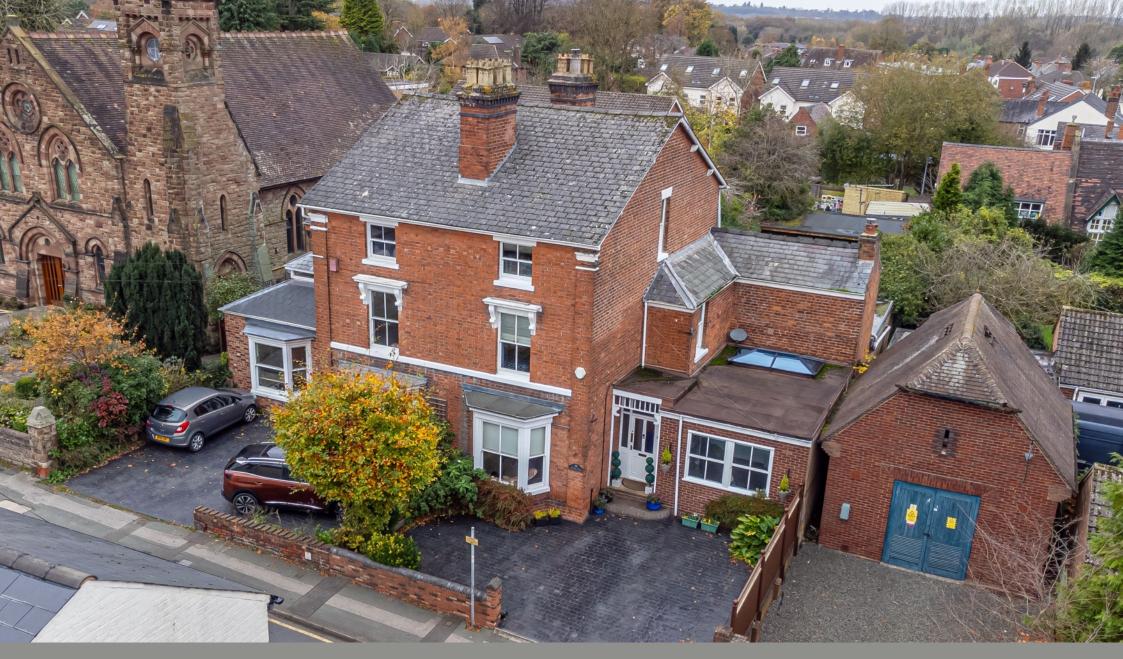

Amber Villa, 6 Mount Road Tettenhall Wood, WV6 8HT

## Amber Villa

Wolverhampton -2.8 miles Tettenhall -1.1 miles (Distances are approximate)

Stunning four-bedroom semi-detached villa that epitomises period charm and contemporary comfort.

Porch, Hall Dining room Sitting room with wood burner Living room Open plan kitchen & orangery with two sky lanterns Downstairs WC Cellar First-floor master bedroom with ensuite shower Further double bedroom Bathroom with separate shower and spa bath Second floor two further double bedrooms Off road parking Enclosed rear garden, patio and lawn 22ft Garden room Additional garden store with further parking to rear