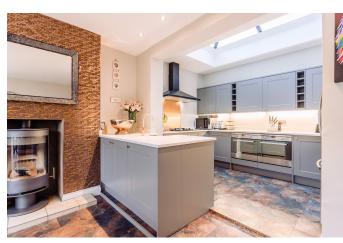

## Amber Villa

Wolverhampton -2.8 miles Tettenhall -1.1 miles (Distances are approximate)

Stunning four-bedroom semi-detached villa that epitomises period charm and contemporary comfort.

Porch, Hall Dining room Sitting room with wood burner Living room Open plan kitchen & orangery with two sky lanterns Downstairs WC Cellar First-floor master bedroom with ensuite shower Further double bedroom Bathroom with separate shower and spa bath Second floor two further double bedrooms Off road parking Enclosed rear garden, patio and lawn 22ft Garden room Additional garden store with further parking to rear