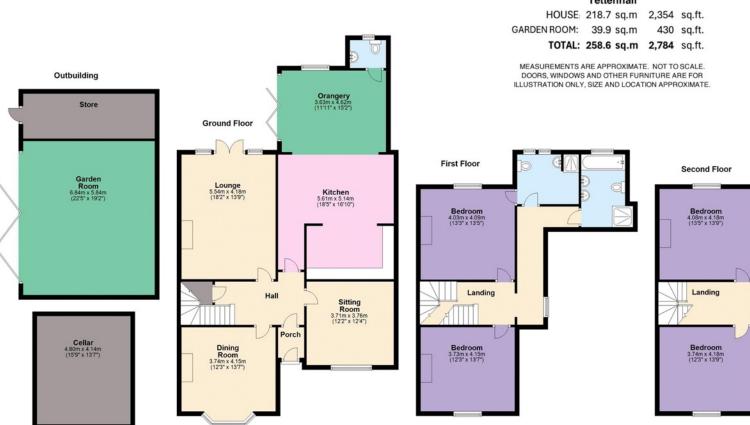

## Amber Villa

Wolverhampton -2.8 miles Tettenhall -1.1 miles (Distances are approximate)

Stunning four-bedroom semi-detached villa that epitomises period charm and contemporary comfort.

Porch, Hall Dining room Sitting room with wood burner Living room Open plan kitchen & orangery with two sky lanterns Downstairs WC Cellar First-floor master bedroom with ensuite shower Further double bedroom Bathroom with separate shower and spa bath Second floor two further double bedrooms Off road parking Enclosed rear garden, patio and lawn 22ft Garden room Additional garden store with further parking to rear