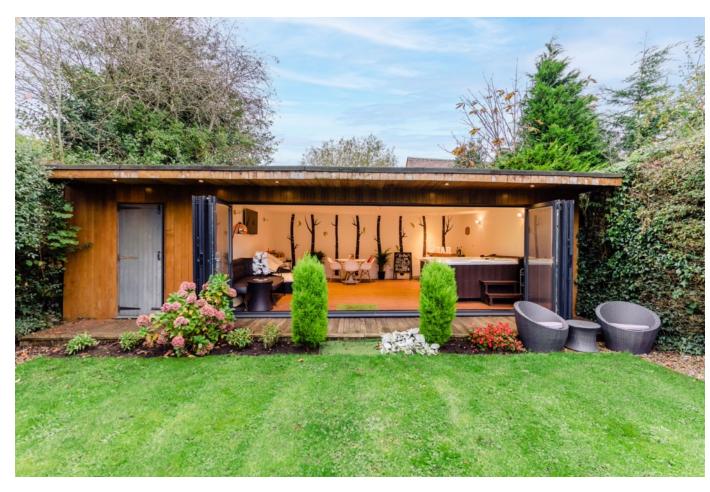

## Amber Villa

Wolverhampton -2.8 miles Tettenhall -1.1 miles (Distances are approximate)

Stunning four-bedroom semi-detached villa that epitomises period charm and contemporary comfort.

Porch, Hall Dining room Sitting room with wood burner Living room Open plan kitchen & orangery with two sky lanterns Downstairs WC Cellar First-floor master bedroom with ensuite shower Further double bedroom Bathroom with separate shower and spa bath Second floor two further double bedrooms Off road parking Enclosed rear garden, patio and lawn 22ft Garden room Additional garden store with further parking to rear