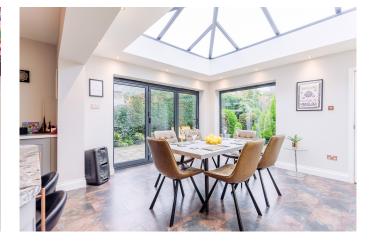

## Amber Villa

Wolverhampton -2.8 miles Tettenhall -1.1 miles (Distances are approximate)

Stunning four-bedroom semi-detached villa that epitomises period charm and contemporary comfort.

Porch, Hall Dining room Sitting room with wood burner Living room Open plan kitchen & orangery with two sky lanterns Downstairs WC Cellar First-floor master bedroom with ensuite shower Further double bedroom Bathroom with separate shower and spa bath Second floor two further double bedrooms Off road parking Enclosed rear garden, patio and lawn 22ft Garden room Additional garden store with further parking to rear