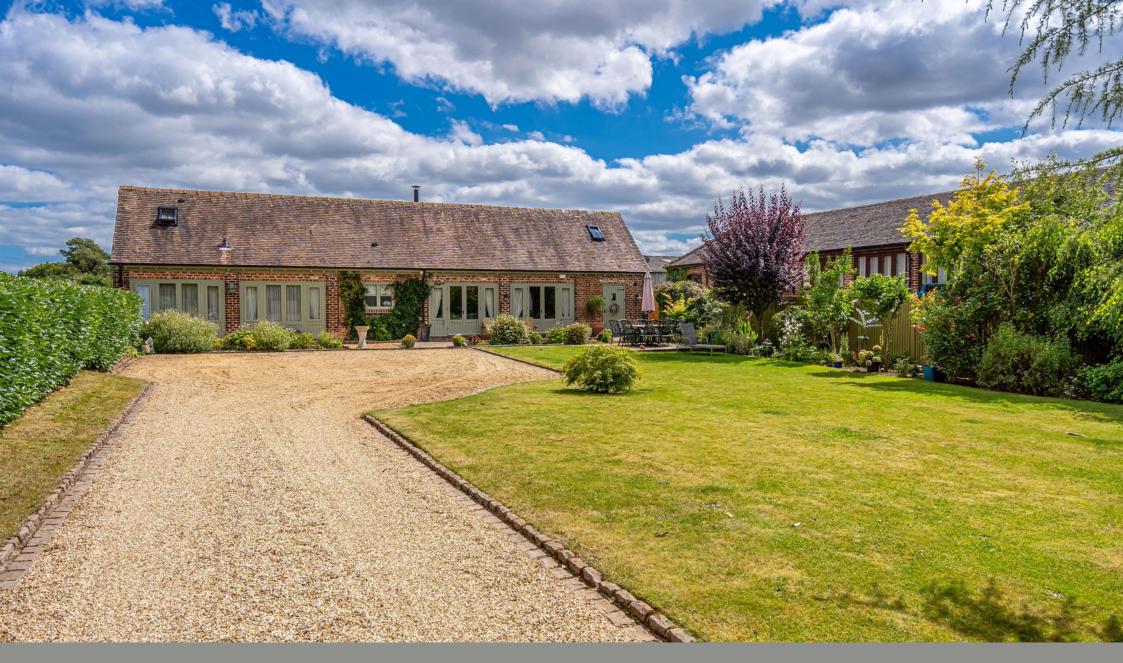

The Gatehouse, Burlington Court Shifnal, TF11 8BW

peterjames

## The Gatehouse

Telford – 7.4 miles Shifnal – 3.9 miles (Distances are approximate)

A beautifully presented and charming 3-bedroom detached barn conversion on a quiet rural development, offering a tranquil countryside retreat with exceptionally convenient commuter links.

Large living area with double-height ceiling
Breakfast kitchen
Family bathroom
Master bedroom with ensuite, split over two floors
Two further double bedrooms
Driveway parking
Well presented gardens
Tranquil countryside views