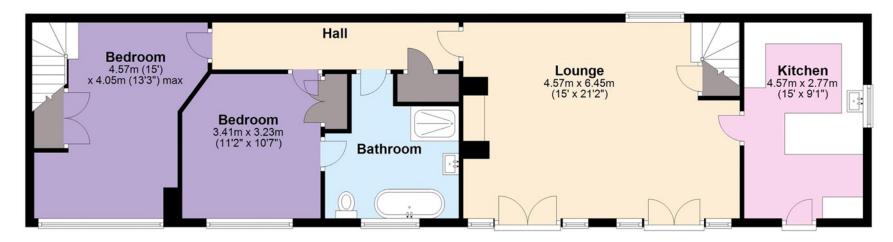

## **Ground Floor**

## **Split First Floor**

## The Gatehouse Burlington Court

Approximate gross internal area of (excluding storage space)

110.8 sq.m. 1192.6 sq.ft.

MEASUREMENTS ARE APPROXIMATE.
NOT TO SCALE.

**EPC** - The EPC is attached to these particulars. If it has become detached or is lost, please contact us for a further copy.