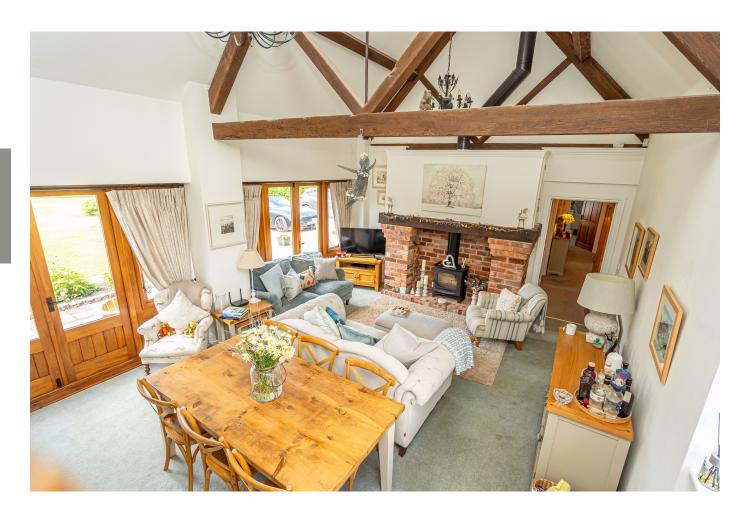

Large living area with double-height ceiling
Breakfast kitchen
Family bathroom
Master bedroom with ensuite, split over two floors
Two further double bedrooms
Driveway parking
Well presented gardens
Tranquil countryside views