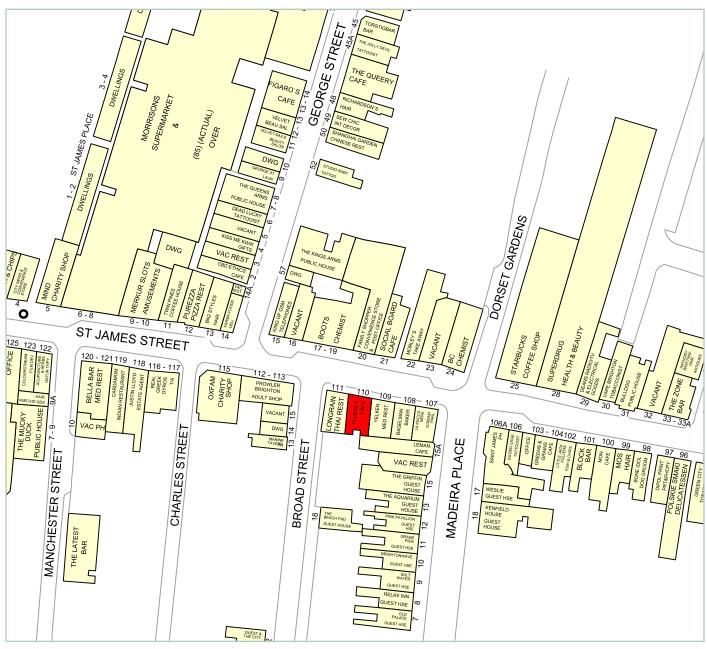

#### Location

The property is situated on the southern side of St James Street between Broad Street and Madeira Place.

St James Street is a popular retail thoroughfare within easy walking distance of the city's main commercial district. The seafront and Royal Pavilion are in close proximity. Surrounding occupiers include a number of established retailers including Morrisons, Starbucks, Superdrug and Purezza Pizza as well as a variety of independent traders.