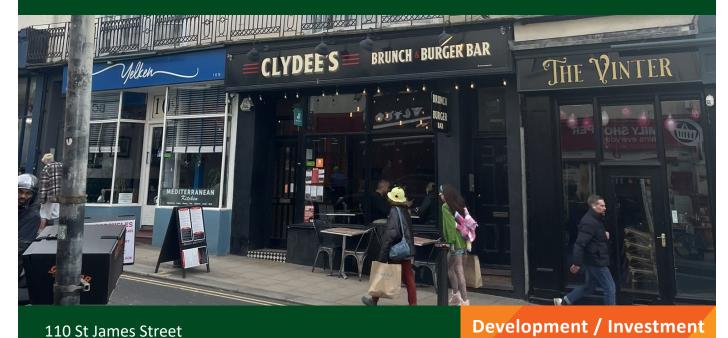

# INVESTMENT FOR SALE WITH PLANNING PERMISSION FOR 680 SQ FT FLAT

#### Location

The property is situated on the southern side of St James Street between Broad Street and Madeira Place.

St James Street is a popular retail thoroughfare within easy walking distance of the city's main commercial district. The seafront and Royal Pavilion are in close proximity. Surrounding occupiers include a number of established retailers including Morrisons, Starbucks, Superdrug and Purezza Pizza as well as a variety of independent traders.

### Accommodation

The property forms part of a terrace and comprises a self-contained commercial unit, lower ground floor store rooms and three flats located on the upper floors.

The floor area of the commercial unit is: 316.25 Sq Ft / 29.38 Sq M