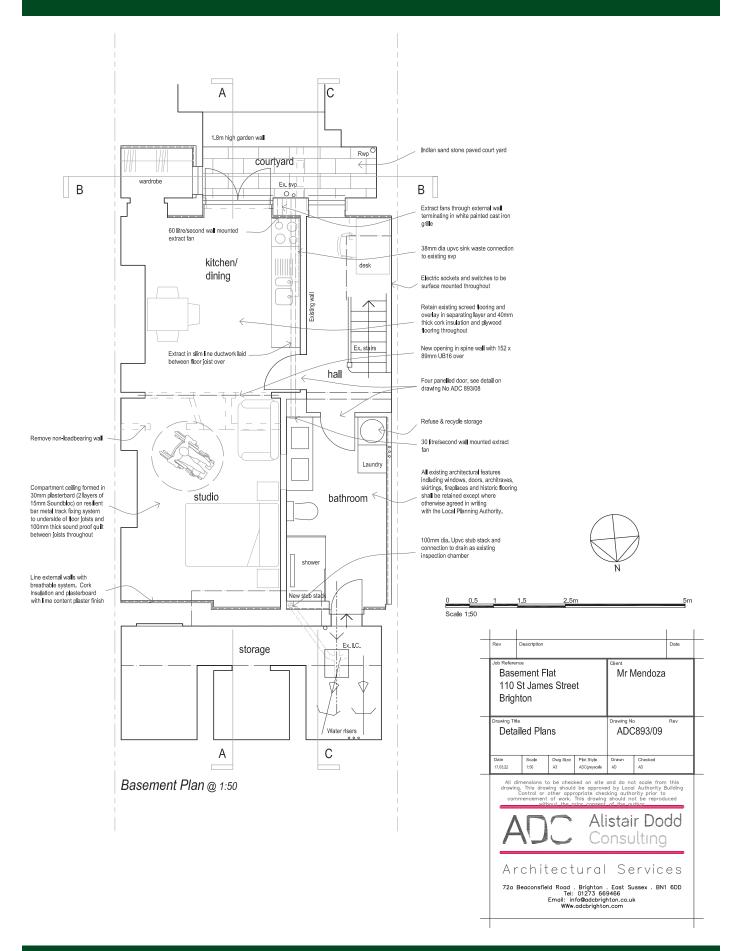

### **Planning**

The property benefits from the planning permission (BH2022/01531) to convert the lower ground floor store rooms into a 680 sq ft flat (C3).