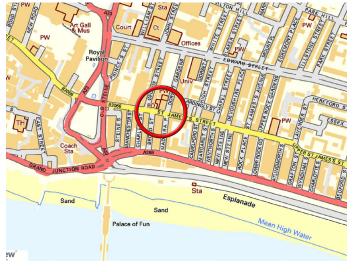

#### Location

The property is situated on the southern side of St James Street between Broad Street and Madeira Place.

St James Street is a popular retail thoroughfare within easy walking distance of the city's main commercial district. The seafront and Royal Pavilion are in close proximity. Surrounding occupiers include a number of established retailers including Morrisons, Starbucks, Superdrug and Purezza Pizza as well as a variety of independent traders.