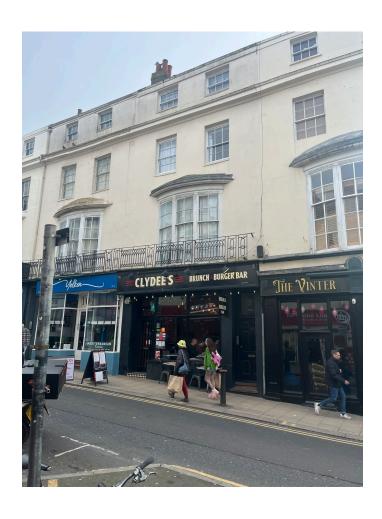

#### Location

The property is situated on the southern side of St James Street between Broad Street and Madeira Place.

St James Street is a popular retail thoroughfare within easy walking distance of the city's main commercial district. The seafront and Royal Pavilion are in close proximity. Surrounding occupiers include a number of established retailers including Morrisons, Starbucks, Superdrug and Purezza Pizza as well as a variety of independent traders.

### Accommodation

The property forms part of a terrace and comprises a self-contained commercial unit, lower ground floor store rooms and three flats located on the upper floors.

The floor area of the commercial unit is: 316.25 Sq Ft / 29.38 Sq M