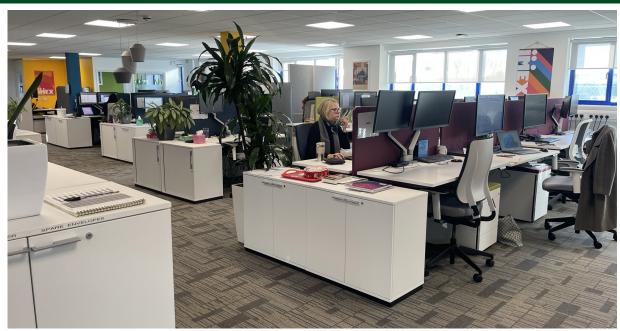

## **Key Features**

- · Comprising a fully fitted office suite arranged over the whole of the first floor
- Providing modern & contemporary styled office accommodation
- · Complete with a suite of meeting rooms and board room facilities
- Including dedicated soft break out and collaboration spaces
- Separate kitchen and dining area
- Dedicated shower room
- Located within a 5 minute walk of Hove Station
- Providing on-site parking for 8 vehicles
- Bike storage
- The property is **not** elected for Vat

### **Description & Accommodation**

The subject suite has recently been the subject of a comprehensive refurbishment by the outgoing tenant, and carefully configured to provide high quality, and mainly open plan office accommodation fitted to a high specification throughout, and benefiting from the following amenities:

- · Suspended ceilings with recessed LED lighting
- · A suite of various size meeting room and board room facilities
- A mix of soft breakout and collaboration space
- Separate male & female WC facilities
- Perimeter trunking
- · Door entry system
- · Central heating
- Fully fitted kitchen with integrated appliances
- Lift
- Window blinds
- On-site parking