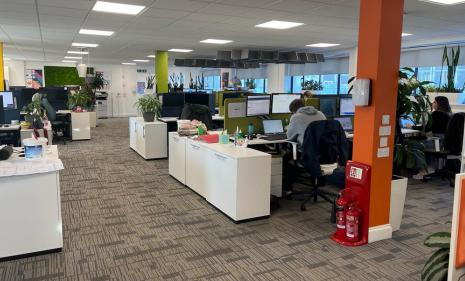

## **Key Features**

- · Comprising a fully fitted office suite arranged over the whole of the first floor
- Providing modern & contemporary styled office accommodation
- · Complete with a suite of meeting rooms and board room facilities
- Including dedicated soft break out and collaboration spaces
- Separate kitchen and dining area
- Dedicated shower room
- Located within a 5 minute walk of Hove Station
- Providing on-site parking for 8 vehicles
- Bike storage
- The property is **not** elected for Vat

### **Description & Accommodation**

The subject suite has recently been the subject of a comprehensive refurbishment by the outgoing tenant, and carefully configured to provide high quality, and mainly open plan office accommodation fitted to a high specification throughout, and benefiting from the following amenities:

- · Suspended ceilings with recessed LED lighting
- · A suite of various size meeting room and board room facilities
- A mix of soft breakout and collaboration space
- Separate male & female WC facilities
- Perimeter trunking
- · Door entry system
- · Central heating
- Fully fitted kitchen with integrated appliances
- Lift
- Window blinds
- On-site parking