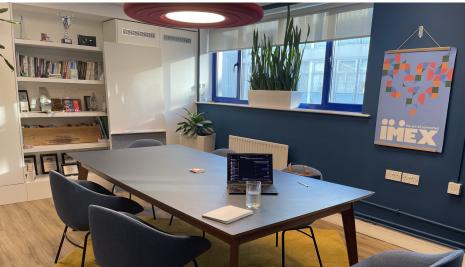

## **Key Features**

- · Comprising a fully fitted office suite arranged over the whole of the first floor
- Providing modern & contemporary styled office accommodation
- · Complete with a suite of meeting rooms and board room facilities
- Including dedicated soft break out and collaboration spaces
- Separate kitchen and dining area
- Dedicated shower room
- Located within a 5 minute walk of Hove Station
- Providing on-site parking for 8 vehicles
- Bike storage
- The property is **not** elected for Vat

- · Suspended ceilings with recessed LED lighting
- · A suite of various size meeting room and board room facilities
- A mix of soft breakout and collaboration space
- Separate male & female WC facilities
- Perimeter trunking
- · Door entry system
- · Central heating
- Fully fitted kitchen with integrated appliances
- Lift
- Window blinds
- On-site parking