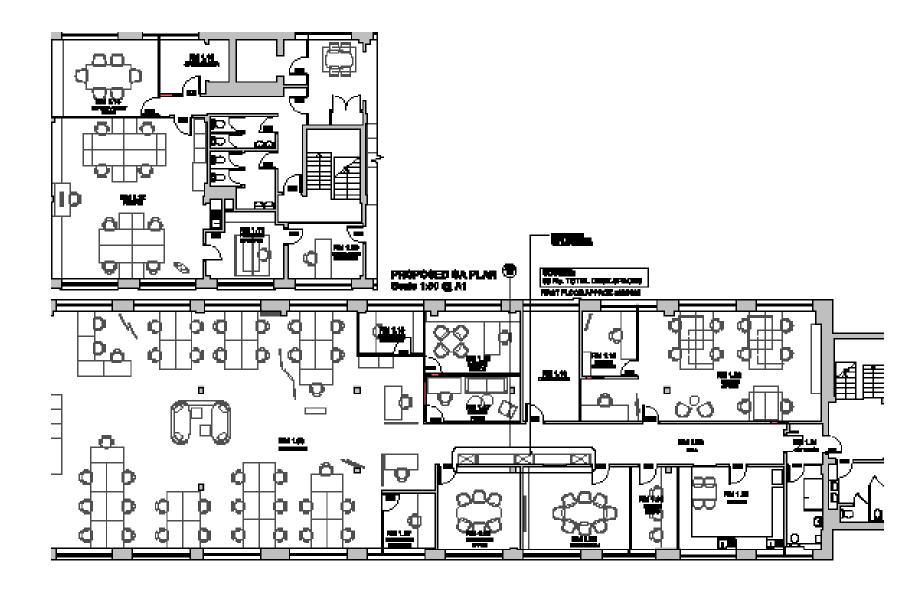

chen with integrated appliances
- Lift
- Window blinds
- On-site parking

The property has the following approximate NIA:

| Floor | Sq Ft | Sq M  |
|-------|-------|-------|
| First | 5,992 | 556.7 |

## **Planning**

We understand that the premises benefits from Class E ,Commercial Business and Service' use within the Use Classes Order 2020.

Interested parties should make their own planning enquiries and satisfy themselves in this regard.

#### **Location & Situation**

Ellen Street is located in the centre of Hove, a very short walk away from Hove mainline railway station which provides access to London Victoria in one hour five minutes.

Location pin (what3words): ranged.woven.scary https://what3words.com/ranged.woven.scary











#### FLOOR PLAN For identification purposes only



#### **Terms**

The space is available to let by way of a new lease at a guide rental of £22 psf per annum, exclusive.

#### Rateable Value

Rateable Value 2023: £80.500.

**EPC** 

TBC.

## Legal Fees & VAT

Each party to bear their own legal costs incurred.

We are advised the property is not elected for VAT and therefore no VAT shall be payable on the rental

## Anti Money Laundering Regulations 2017

Anti-Money Laundering Regulations 2017 Due to Government legislation we are legally obliged to undertake Anti-Money Laundering checks on prospective purchasers on transactions which involve a capital value of 15,000 euros or more. We are also required to request proof of funds. Further information available on request.





## **Further Information**

Please contact the sole agents Flude