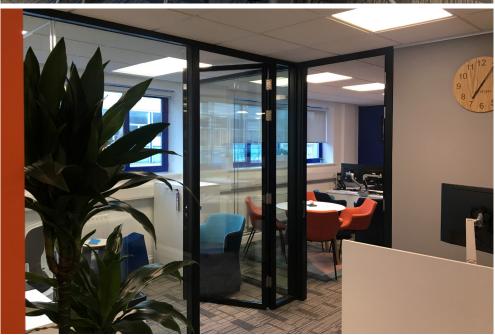

## **Key Features**

- · Comprising a fully fitted office suite arranged over the whole of the first floor
- Providing modern & contemporary styled office accommodation
- · Complete with a suite of meeting rooms and board room facilities
- Including dedicated soft break out and collaboration spaces
- Separate kitchen and dining area
- Dedicated shower room
- Located within a 5 minute walk of Hove Station
- Providing on-site parking for 8 vehicles
- Bike storage
- The property is **not** elected for Vat

- · Suspended ceilings with recessed LED lighting
- · A suite of various size meeting room and board room facilities
- A mix of soft breakout and collaboration space
- Separate male & female WC facilities
- Perimeter trunking
- · Door entry system
- · Central heating
- Fully fitted kitchen with integrated appliances
- Lift
- Window blinds
- On-site parking