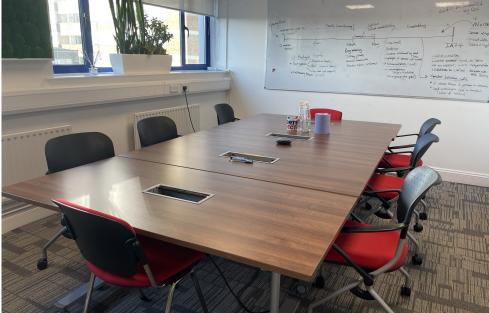

## **Key Features**

- · Comprising a fully fitted office suite arranged over the whole of the first floor
- Providing modern & contemporary styled office accommodation
- · Complete with a suite of meeting rooms and board room facilities
- Including dedicated soft break out and collaboration spaces
- Separate kitchen and dining area
- Dedicated shower room
- Located within a 5 minute walk of Hove Station
- Providing on-site parking for 8 vehicles
- Bike storage
- The property is **not** elected for Vat

- · Suspended ceilings with recessed LED lighting
- · A suite of various size meeting room and board room facilities
- A mix of soft breakout and collaboration space
- Separate male & female WC facilities
- Perimeter trunking
- · Door entry system
- · Central heating
- Fully fitted kitchen with integrated appliances
- Lift
- Window blinds
- On-site parking