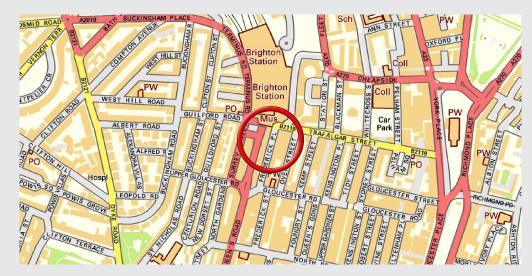

### **Location & Situation**

The property is situated in an established office location within 50m of Brighton mainline railway station which provides direct services to London Victoria and Gatwick Airport.

The property is well served by a diverse array of local amenities including shops and restaurants. Churchill Square shopping centre and the seafront are within easy walking distance. Numerous bus services can be found close by and there is an NCP car park a short distance to the south east of the premises.