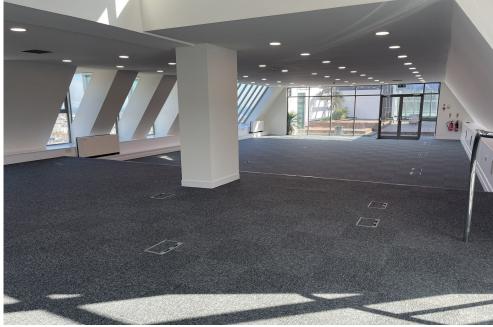

## **Description & Accommodation**

The floors are fitted to a modern office specification with amenities including:

- · Air conditioning (HVAC system)
- · Raised access floors
- Suspended ceilings
- Inset LED lighting (Floors 3&4)
- Fitted Kitchen & break out area (Floors 3&4)
- Roof top garden & courtyard (Floor 5)
- · Electronic door entry system
- · Shared reception area with on site building manager
- 2 x 12 person passenger lifts
- Car park
- Shower facilities
- · Cycle storage area