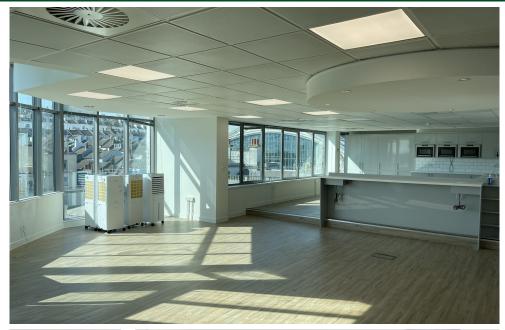

## **Description & Accommodation**

The floors are fitted to a modern office specification with amenities including:

- · Air conditioning (HVAC system)
- · Raised access floors
- Suspended ceilings
- Inset LED lighting (Floors 3&4)
- Fitted Kitchen & break out area (Floors 3&4)
- Roof top garden & courtyard (Floor 5)
- · Electronic door entry system
- · Shared reception area with on site building manager
- 2 x 12 person passenger lifts
- Car park
- Shower facilities
- · Cycle storage area