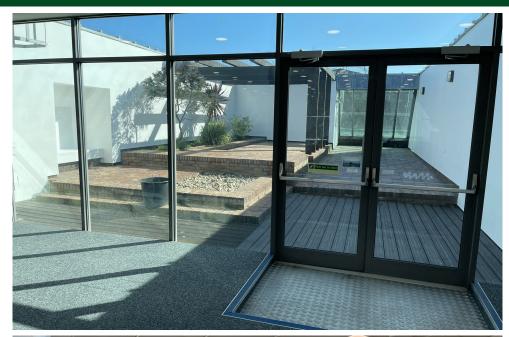

## **Description & Accommodation**

The floors are fitted to a modern office specification with amenities including:

- · Air conditioning (HVAC system)
- · Raised access floors
- Suspended ceilings
- Inset LED lighting (Floors 3&4)
- Fitted Kitchen & break out area (Floors 3&4)
- Roof top garden & courtyard (Floor 5)
- · Electronic door entry system
- · Shared reception area with on site building manager
- 2 x 12 person passenger lifts
- Car park
- Shower facilities
- · Cycle storage area