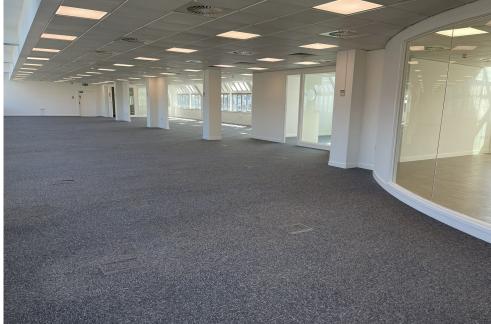

## **Description & Accommodation**

The floors are fitted to a modern office specification with amenities including:

- · Air conditioning (HVAC system)
- · Raised access floors
- Suspended ceilings
- Inset LED lighting (Floors 3&4)
- Fitted Kitchen & break out area (Floors 3&4)
- Roof top garden & courtyard (Floor 5)
- · Electronic door entry system
- · Shared reception area with on site building manager
- 2 x 12 person passenger lifts
- Car park
- Shower facilities
- · Cycle storage area

The property has the following approximate NIA:

| Floor NIA | Sq Ft  | Sq M     |
|-----------|--------|----------|
| Second    | 6,517  | 605.50   |
| Third     | 5,547  | 515.30   |
| Fourth    | 5,175  | 480.77   |
| Fifth     | 2,551  | 237.00   |
| Total     | 19,790 | 1,838.57 |