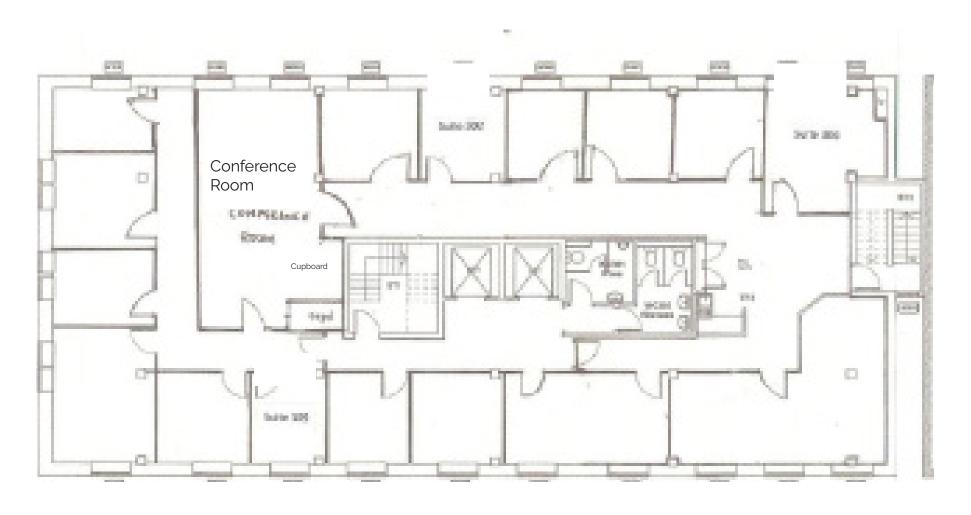

408   | 226.04 | Fourth Floor; South Facing; 7 - 8 person office       | £950            | Available now  |

## **EPC**

We understand the property to have an EPC rating of B.

### **Terms**

The suites are offered on inclusive terms (with the exception of business rates, broadband and phones) and by way of flexible licence agreement for a term to be agreed.

#### Rateable Value

Each suite is individually rated for the purposes of business rates valuation. The majority of occupiers can expect to benefit from 100% small business rates relief, subject to status.

## **VAT & Legal Fees**

Rents and prices are quoted exclusive of, but may be subject to VAT.

Each party to bear their own legal costs incurred.









### **GROUND FLOOR PLAN**



### FIRST FLOOR PLAN



### THIRD FLOOR PLAN



### **FOURTH FLOOR PLAN**















### **Further Information**

Please contact the sole agents Flude Property Consultants:

Nick Martin n.martin@flude.com 01273 727070

#### www.flude.com

Flude Property Consultants for themselves and for the vendors or lessors of this property whose agents they are give notice that: i) these particulars are set out in good faith and are believed to be correct but their accuracy cannot be guaranteed and they do not form any part of any contract; ii) no person in the employment of Flude Property Consultants has any authority to make or give any representation or warranty whatsoever in relation to this property.