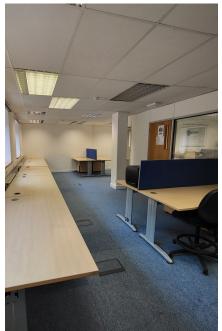

### Accommodation

The property also benefits from the following:

- Private offices with 24 hour access
- 8.30am-5pm staffed reception
- · Air conditioning throughout The Dock Hub
- Discounted multimedia conference & meeting room facilities
- Personal mailboxes
- Shower facilities
- Secure bike facilities
- Kitchenettes with microwave, fridge, kettle & toaster
- 100% recycled and general waste facilities

# Available Office Space

| Suite | Sq Ft  | Description                                           | Price PCM + VAT | Availability   |
|-------|--------|-------------------------------------------------------|-----------------|----------------|
| GF1   | 126.45 | Ground Floor; South Facing; 2-3 person office         | £510            | Aug/Sept 2024  |
| GF1A  | 121.88 | Ground Floor; South Facing; 1 - 2 person office       | £490            | Aug/Sept 2024  |
| GF2   | 124.14 | Ground Floor; South Facing; 3 - 4 person office       | £480            | Available now  |
| GF4   | 145.80 | Ground Floor; North Facing; 4 - 5 person office       | £565            | Available now  |
| GF5   | 389.96 | Ground Floor; North Facing; 12 - 14 person office     | £1,550          | Available now  |
| 104   | 233.37 | First Floor; West Facing; 6 - 8 person office         | £1,000          | Available now  |
| 107A  | 143.32 | First Floor; South Facing; 4 - 5 person office        | £63O            | Available now  |
| 401   | 613.87 | Fourth Floor; Northwest Facing; 15 - 20 person office | £2,600          | Available now  |
| 407   | 258.80 | Fourth Floor; North Facing; 8 - 10 person office      | £1,100          | Available soon |
| 408   | 226.04 | Fourth Floor; South Facing; 7 - 8 person office       | £950            | Available now  |