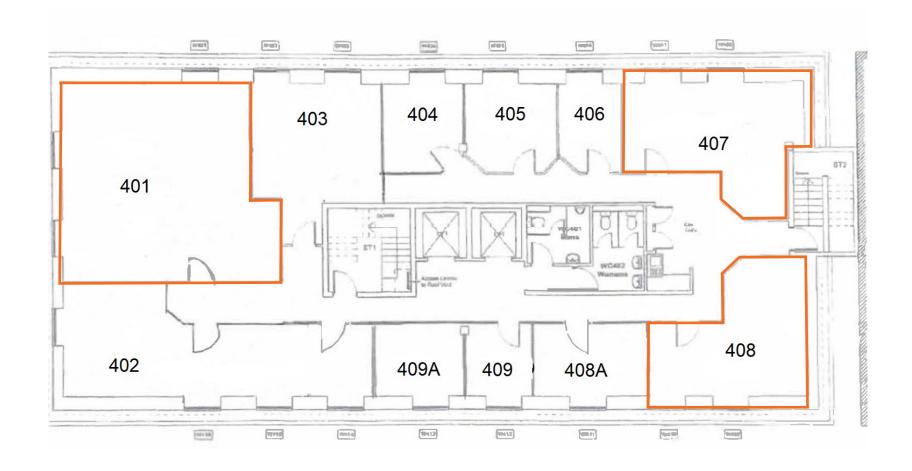

### **FOURTH FLOOR PLAN**

# Available Office Space

| Suite | Sq Ft  | Description                                           | Price PCM + VAT | Availability   |
|-------|--------|-------------------------------------------------------|-----------------|----------------|
| GF1   | 126.45 | Ground Floor; South Facing; 2-3 person office         | £510            | Aug/Sept 2024  |
| GF1A  | 121.88 | Ground Floor; South Facing; 1 - 2 person office       | £490            | Aug/Sept 2024  |
| GF2   | 124.14 | Ground Floor; South Facing; 3 - 4 person office       | £480            | Available now  |
| GF4   | 145.80 | Ground Floor; North Facing; 4 - 5 person office       | £565            | Available now  |
| GF5   | 389.96 | Ground Floor; North Facing; 12 - 14 person office     | £1,550          | Available now  |
| 104   | 233.37 | First Floor; West Facing; 6 - 8 person office         | £1,000          | Available now  |
| 107A  | 143.32 | First Floor; South Facing; 4 - 5 person office        | £63O            | Available now  |
| 401   | 613.87 | Fourth Floor; Northwest Facing; 15 - 20 person office | £2,600          | Available now  |
| 407   | 258.80 | Fourth Floor; North Facing; 8 - 10 person office      | £1,100          | Available soon |
| 408   | 226.04 | Fourth Floor; South Facing; 7 - 8 person office       | £950            | Available now  |