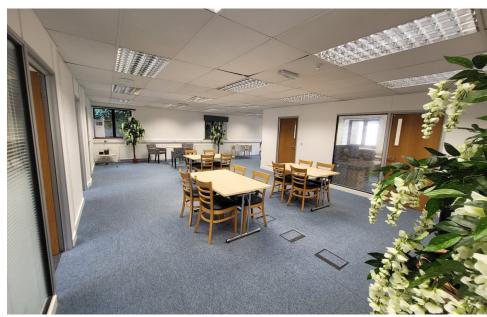

### Accommodation

The property also benefits from the following:

- Private offices with 24 hour access
- 8.30am-5pm staffed reception
- · Air conditioning throughout The Dock Hub
- Discounted multimedia conference & meeting room facilities
- Personal mailboxes
- Shower facilities
- Secure bike facilities
- Kitchenettes with microwave, fridge, kettle & toaster
- 100% recycled and general waste facilities

# Available Office Space

| Suite | Sq Ft  | Description                                           | Price PCM + VAT | Availability   |
|-------|--------|-------------------------------------------------------|-----------------|----------------|
| GF1   | 126.45 | Ground Floor; South Facing; 2-3 person office         | £510            | Aug/Sept 2024  |
| GF1A  | 121.88 | Ground Floor; South Facing; 1 - 2 person office       | £490            | Aug/Sept 2024  |
| GF2   | 124.14 | Ground Floor; South Facing; 3 - 4 person office       | £480            | Available now  |
| GF4   | 145.80 | Ground Floor; North Facing; 4 - 5 person office       | £565            | Available now  |
| GF5   | 389.96 | Ground Floor; North Facing; 12 - 14 person office     | £1,550          | Available now  |
| 104   | 233.37 | First Floor; West Facing; 6 - 8 person office         | £1,000          | Available now  |
| 107A  | 143.32 | First Floor; South Facing; 4 - 5 person office        | £63O            | Available now  |
| 401   | 613.87 | Fourth Floor; Northwest Facing; 15 - 20 person office | £2,600          | Available now  |
| 407   | 258.80 | Fourth Floor; North Facing; 8 - 10 person office      | £1,100          | Available soon |
| 408   | 226.04 | Fourth Floor; South Facing; 7 - 8 person office       | £950            | Available now  |