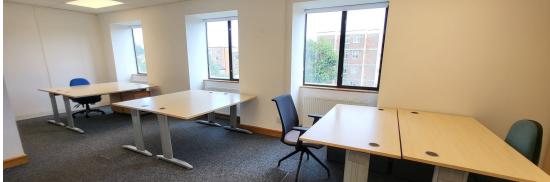

# Available Office Space

| Suite | Sq Ft  | Description                                           | Price PCM + VAT | Availability   |
|-------|--------|-------------------------------------------------------|-----------------|----------------|
| GF1   | 126.45 | Ground Floor; South Facing; 2-3 person office         | £510            | Aug/Sept 2024  |
| GF1A  | 121.88 | Ground Floor; South Facing; 1 - 2 person office       | £490            | Aug/Sept 2024  |
| GF2   | 124.14 | Ground Floor; South Facing; 3 - 4 person office       | £480            | Available now  |
| GF4   | 145.80 | Ground Floor; North Facing; 4 - 5 person office       | £565            | Available now  |
| GF5   | 389.96 | Ground Floor; North Facing; 12 - 14 person office     | £1,550          | Available now  |
| 104   | 233.37 | First Floor; West Facing; 6 - 8 person office         | £1,000          | Available now  |
| 107A  | 143.32 | First Floor; South Facing; 4 - 5 person office        | £63O            | Available now  |
| 401   | 613.87 | Fourth Floor; Northwest Facing; 15 - 20 person office | £2,600          | Available now  |
| 407   | 258.80 | Fourth Floor; North Facing; 8 - 10 person office      | £1,100          | Available soon |
| 408   | 226.04 | Fourth Floor; South Facing; 7 - 8 person office       | £950            | Available now  |