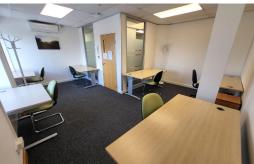

### Accommodation

The property also benefits from the following:

- Private offices with 24 hour access
- 8.30am-5pm staffed reception
- · Air conditioning throughout The Dock Hub
- Discounted multimedia conference & meeting room facilities
- Personal mailboxes
- Shower facilities
- Secure bike facilities
- Kitchenettes with microwave, fridge, kettle & toaster
- 100% recycled and general waste facilities

# Available Office Space

| Suite | Sq Ft  | Description                                           | Price PCM + VAT | Availability   |
|-------|--------|-------------------------------------------------------|-----------------|----------------|
| GF1   | 126.45 | Ground Floor; South Facing; 2-3 person office         | £510            | Aug/Sept 2024  |
| GF1A  | 121.88 | Ground Floor; South Facing; 1 - 2 person office       | £490            | Aug/Sept 2024  |
| GF2   | 124.14 | Ground Floor; South Facing; 3 - 4 person office       | £480            | Available now  |
| GF4   | 145.80 | Ground Floor; North Facing; 4 - 5 person office       | £565            | Available now  |
| GF5   | 389.96 | Ground Floor; North Facing; 12 - 14 person office     | £1,550          | Available now  |
| 104   | 233.37 | First Floor; West Facing; 6 - 8 person office         | £1,000          | Available now  |
| 107A  | 143.32 | First Floor; South Facing; 4 - 5 person office        | £63O            | Available now  |
| 401   | 613.87 | Fourth Floor; Northwest Facing; 15 - 20 person office | £2,600          | Available now  |
| 407   | 258.80 | Fourth Floor; North Facing; 8 - 10 person office      | £1,100          | Available soon |
| 408   | 226.04 | Fourth Floor; South Facing; 7 - 8 person office       | £950            | Available now  |