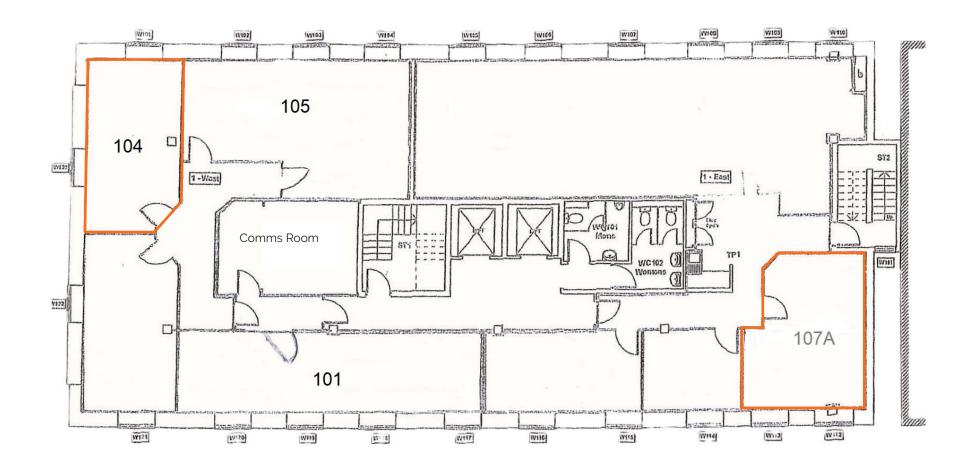

### FIRST FLOOR PLAN

# Available Office Space

| Suite | Sq Ft  | Description                                           | Price PCM + VAT | Availability   |
|-------|--------|-------------------------------------------------------|-----------------|----------------|
| GF1   | 126.45 | Ground Floor; South Facing; 2-3 person office         | £510            | Aug/Sept 2024  |
| GF1A  | 121.88 | Ground Floor; South Facing; 1 - 2 person office       | £490            | Aug/Sept 2024  |
| GF2   | 124.14 | Ground Floor; South Facing; 3 - 4 person office       | £480            | Available now  |
| GF4   | 145.80 | Ground Floor; North Facing; 4 - 5 person office       | £565            | Available now  |
| GF5   | 389.96 | Ground Floor; North Facing; 12 - 14 person office     | £1,550          | Available now  |
| 104   | 233.37 | First Floor; West Facing; 6 - 8 person office         | £1,000          | Available now  |
| 107A  | 143.32 | First Floor; South Facing; 4 - 5 person office        | £63O            | Available now  |
| 401   | 613.87 | Fourth Floor; Northwest Facing; 15 - 20 person office | £2,600          | Available now  |
| 407   | 258.80 | Fourth Floor; North Facing; 8 - 10 person office      | £1,100          | Available soon |
| 408   | 226.04 | Fourth Floor; South Facing; 7 - 8 person office       | £950            | Available now  |