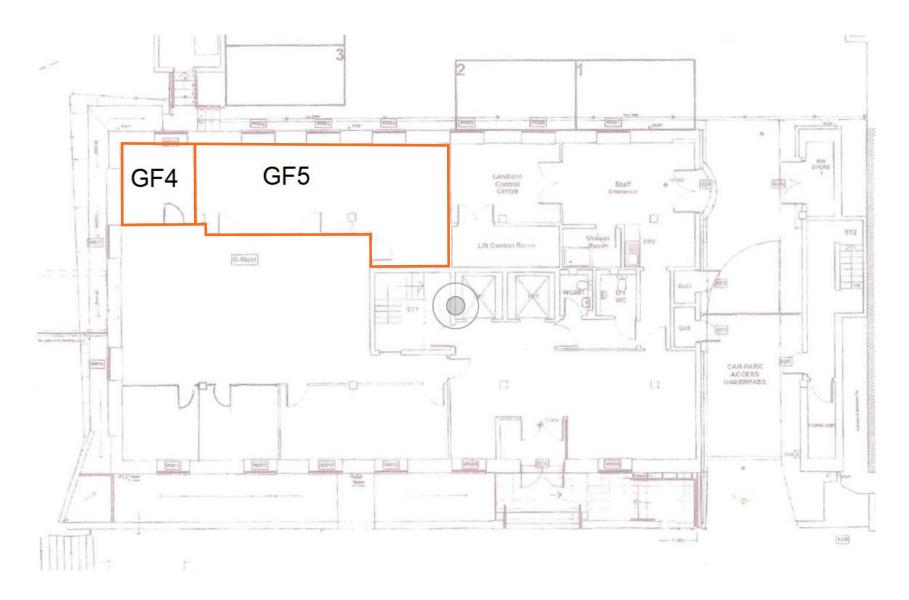

# Available Office Space

| Suite | Sq Ft  | Description                                           | Price PCM + VAT | Availability   |
|-------|--------|-------------------------------------------------------|-----------------|----------------|
| GF1   | 126.45 | Ground Floor; South Facing; 2-3 person office         | £510            | Aug/Sept 2024  |
| GF1A  | 121.88 | Ground Floor; South Facing; 1 - 2 person office       | £490            | Aug/Sept 2024  |
| GF2   | 124.14 | Ground Floor; South Facing; 3 - 4 person office       | £480            | Available now  |
| GF4   | 145.80 | Ground Floor; North Facing; 4 - 5 person office       | £565            | Available now  |
| GF5   | 389.96 | Ground Floor; North Facing; 12 - 14 person office     | £1,550          | Available now  |
| 104   | 233.37 | First Floor; West Facing; 6 - 8 person office         | £1,000          | Available now  |
| 107A  | 143.32 | First Floor; South Facing; 4 - 5 person office        | £63O            | Available now  |
| 401   | 613.87 | Fourth Floor; Northwest Facing; 15 - 20 person office | £2,600          | Available now  |
| 407   | 258.80 | Fourth Floor; North Facing; 8 - 10 person office      | £1,100          | Available soon |
| 408   | 226.04 | Fourth Floor; South Facing; 7 - 8 person office       | £950            | Available now  |

### **GROUND FLOOR PLAN**