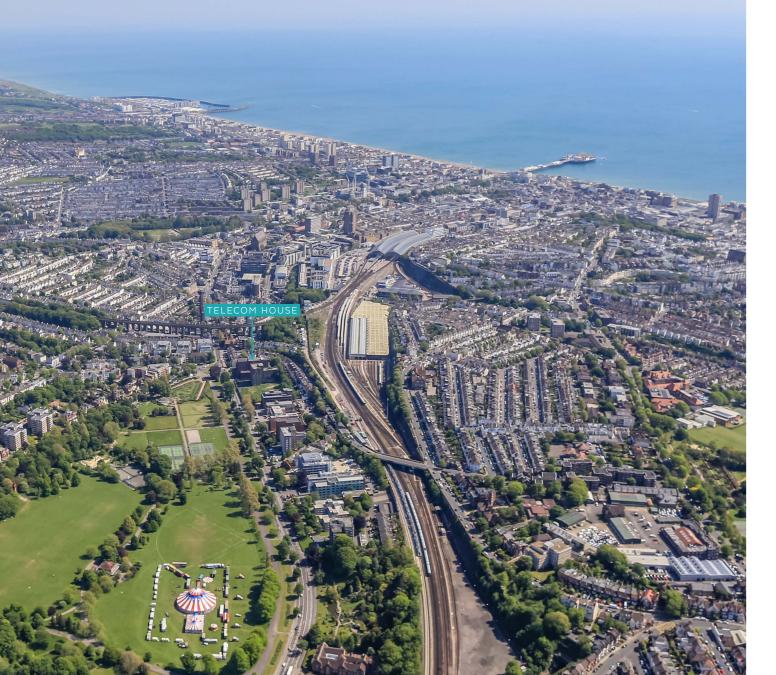

# TELECOM HOUSE

125-135, PRESTON ROAD, BRIGHTON, BN1 6AF

REFURBISHED, EXCEPTIONAL VALUE OFFICES TO LET 1,298 - 41,850 SQ FT (120.5 - 3,888 SQ M) - 100 CAR SPACES 1:418

# BRIGHTON

TELECOM HOUSE IS A PURPOSE BUILT OFFICE PROPERTY CONSTRUCTED IN THE EARLY 1980'S. IT PROVIDES OFFICE ACCOMMODATION IN 4 WINGS, ARRANGED AROUND A CENTRAL COURTYARD. THE NORTHERN WING IS ARRANGED ON GROUND AND EIGHT UPPER FLOORS WHILST THE REMAINING WINGS ARE ARRANGED OVER GROUND AND THREE/FOUR UPPER FLOORS.

| 3RD FLOOR | (SQ FT) | (SQ M)  |
|-----------|---------|---------|
| WEST      | 8,140   | 756.2   |
| EAST      | 9,915   | 921.1   |
| TOTAL     | 18,055  | 1,677.3 |

TELECOM HOUSE IS SITUATED ON THE WESTERN SIDE OF PRESTON ROAD, AT THE SOUTHERN END OF PRESTON PARK. PRESTON ROAD IS THE MAIN OUT OF TOWN OFFICE DISTRICT WITHIN BRIGHTON AND HOVE AND IS THE MAIN ARTERIAL ROAD INTO BRIGHTON CITY CENTRE. OTHER MAJOR OFFICE OCCUPIERS NEARBY INCLUDE NAT WEST, RIVERSTONE AND CRUNCH ACCOUNTING.