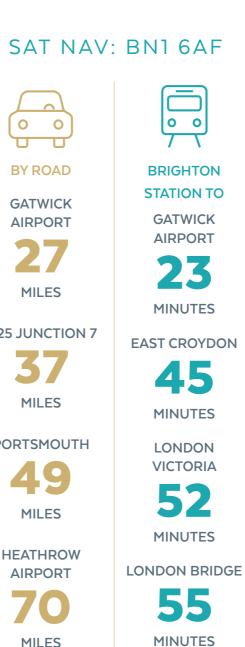

# ш ш Ζ Ζ 0 C ш >

0 0 WALKING **BY ROAD** GATWICK PRESTON PARK AIRPORT STATION 77 10 **Z** | MINUTES MILES BRIGHTON M25 JUNCTION 7 STATION 5/ 15 MILES MINUTES PORTSMOUTH THE LANES **49** 21 MILES MINUTES BRIGHTON HEATHROW AIRPORT PALACE PIER 70 26 MINUTES MILES

BRIGHTON RAILWAY STATION AND THE CITY CENTRE ARE WITHIN A MILE TO THE SOUTH WEST OF THE PROPERTY. THE MAINLINE RAILWAY STATION PROVIDES A SERVICE TO LOCAL DESTINATIONS AND TO LONDON (DIRECT TO BOTH VICTORIA AND LONDON BRIDGE ).