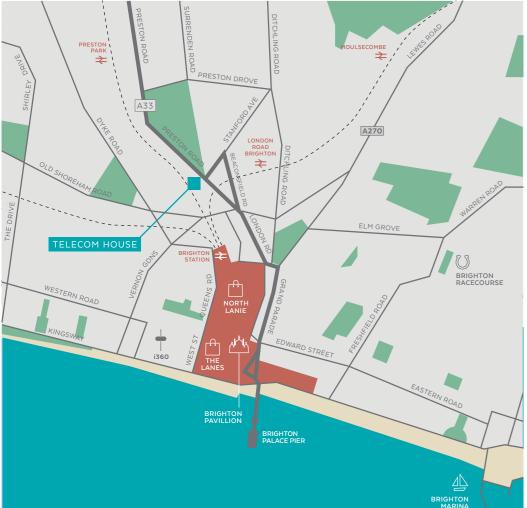

| 3RD FLOOR | (SQ FT) | (SQ M)  |
|-----------|---------|---------|
| WEST      | 8,140   | 756.2   |
| EAST      | 9,915   | 921.1   |
| TOTAL     | 18,055  | 1,677.3 |

TELECOM HOUSE IS SITUATED ON THE WESTERN SIDE OF PRESTON ROAD, AT THE SOUTHERN END OF PRESTON PARK. PRESTON ROAD IS THE MAIN OUT OF TOWN OFFICE DISTRICT WITHIN BRIGHTON AND HOVE AND IS THE MAIN ARTERIAL ROAD INTO BRIGHTON CITY CENTRE. OTHER MAJOR OFFICE OCCUPIERS NEARBY INCLUDE NAT WEST, RIVERSTONE AND CRUNCH ACCOUNTING.

BRIGHTON RAILWAY STATION AND THE CITY CENTRE ARE WITHIN A MILE TO THE SOUTH WEST OF THE PROPERTY. THE MAINLINE RAILWAY STATION PROVIDES A SERVICE TO LOCAL DESTINATIONS AND TO LONDON (DIRECT TO BOTH VICTORIA AND LONDON BRIDGE ).