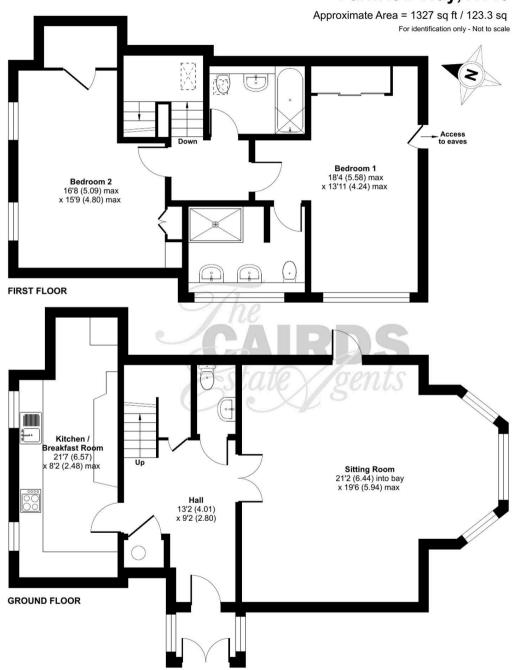

## Parkview Way, KT19

Floor plan produced in accordance with RICS Property Measurement 2nd Edition, Incorporating International Property Measurement Standards (IPMS2 Residential). © nkhecom 2025. Produced for Cairds . REF: 1233589

This property features a well-thought-out layout with a cloakroom on the ground floor, providing convenience for residents and guests alike. Moving upstairs, there are two double bedrooms, each with feature beamed ceilings and fitted wardrobes. The spacious en-suite shower room off of the master bedroom and family bathroom cater to the needs of modern living.

Outside, the property offers a private terrace area and access to the well maintained communal gardens, together with allocated parking. Situated in proximity to the town centre and the train stations at Epsom and Ewell West, residents will benefit from the convenience of easy access to local amenities and transport links.