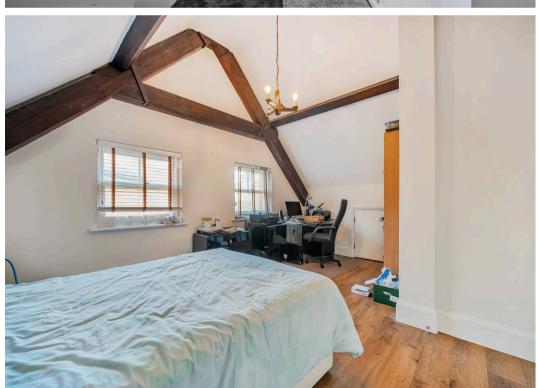

Located on the popular Parkview development, this unique 2-bedroom link-detached house combines character features with modern amenities and the added convenience of no onward chain.

Upon entering, one is immediately struck by the character features that seamlessly blend with the contemporary finishes throughout this delightful house. The spacious reception room with large bay window and high ceilings provides a light and airy space for relaxing and dining, with access to a private terrace. The modern contemporary kitchen/breakfast room with breakfast bar offers a stylish and functional space for cooking and dining.

This property features a well-thought-out layout with a cloakroom on the ground floor, providing convenience for residents and guests alike. Moving upstairs, there are two double bedrooms, each with feature beamed ceilings and fitted wardrobes. The spacious en-suite shower room off of the master bedroom and family bathroom cater to the needs of modern living.