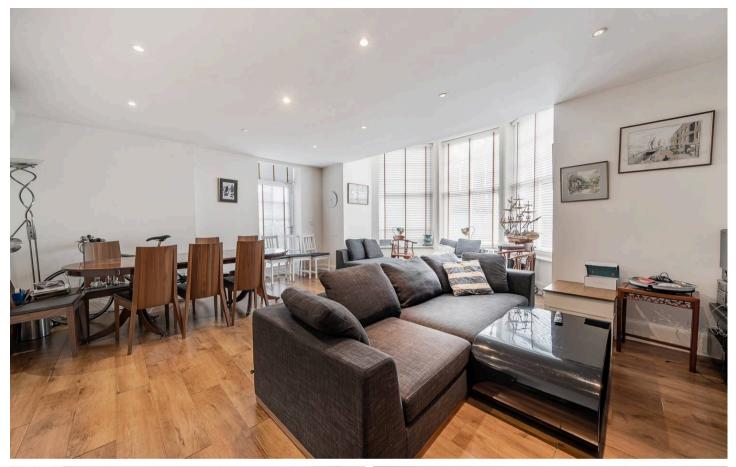

Located on the popular Parkview development, this unique 2-bedroom link-detached house combines character features with modern amenities and the added convenience of no onward chain.

Upon entering, one is immediately struck by the character features that seamlessly blend with the contemporary finishes throughout this delightful house. The spacious reception room with large bay window and high ceilings provides a light and airy space for relaxing and dining, with access to a private terrace. The modern contemporary kitchen/breakfast room with breakfast bar offers a stylish and functional space for cooking and dining.