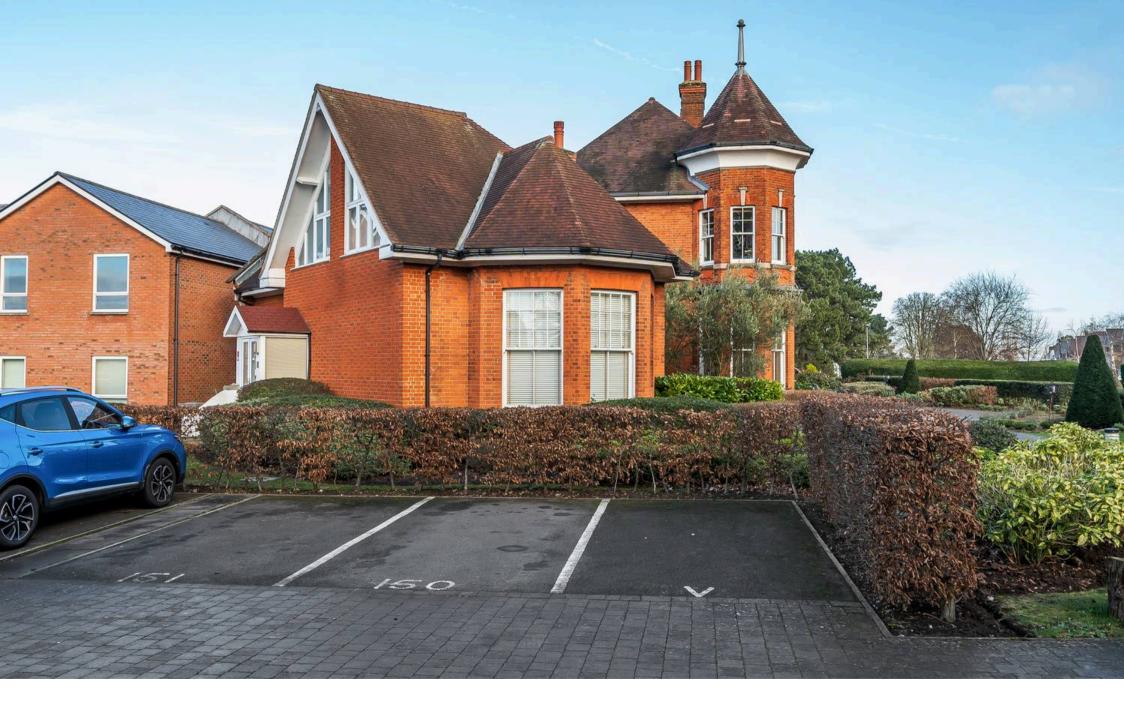

Cedar House, Parkview Way, Epsom

## Cedar House, Parkview Way

## **Epsom**

Charming 2-bed link-detached house in popular location, with character features, modern amenities, no onward chain. Spacious rooms, parking. Close to town centre, train stations. Ideal blend of character and convenience, unique design, rare opportunity.

Located on the popular Parkview development, this unique 2-bedroom link-detached house combines character features with modern amenities and the added convenience of no onward chain.

Upon entering, one is immediately struck by the character features that seamlessly blend with the contemporary finishes throughout this delightful house. The spacious reception room with large bay window and high ceilings provides a light and airy space for relaxing and dining, with access to a private terrace. The modern contemporary kitchen/breakfast room with breakfast bar offers a stylish and functional space for cooking and dining.

Outside, the property offers a private terrace area and access to the well maintained communal gardens, together with allocated parking. Situated in proximity to the town centre and the train stations at Epsom and Ewell West, residents will benefit from the convenience of easy access to local amenities and transport links.