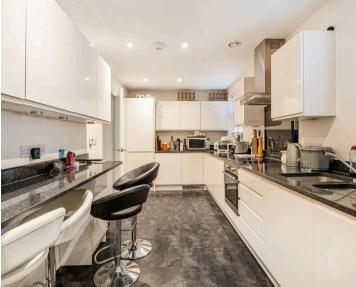

Located on the popular Parkview development, this unique 2-bedroom link-detached house combines character features with modern amenities and the added convenience of no onward chain.

Upon entering, one is immediately struck by the character features that seamlessly blend with the contemporary finishes throughout this delightful house. The spacious reception room with large bay window and high ceilings provides a light and airy space for relaxing and dining, with access to a private terrace. The modern contemporary kitchen/breakfast room with breakfast bar offers a stylish and functional space for cooking and dining.