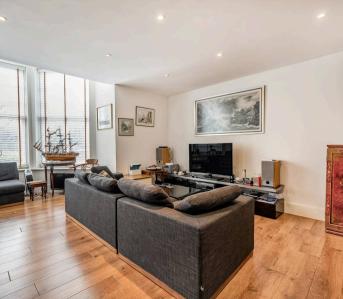

Located on the popular Parkview development, this unique 2-bedroom link-detached house combines character features with modern amenities and the added convenience of no onward chain.

Upon entering, one is immediately struck by the character features that seamlessly blend with the contemporary finishes throughout this delightful house. The spacious reception room with large bay window and high ceilings provides a light and airy space for relaxing and dining, with access to a private terrace. The modern contemporary kitchen/breakfast room with breakfast bar offers a stylish and functional space for cooking and dining.