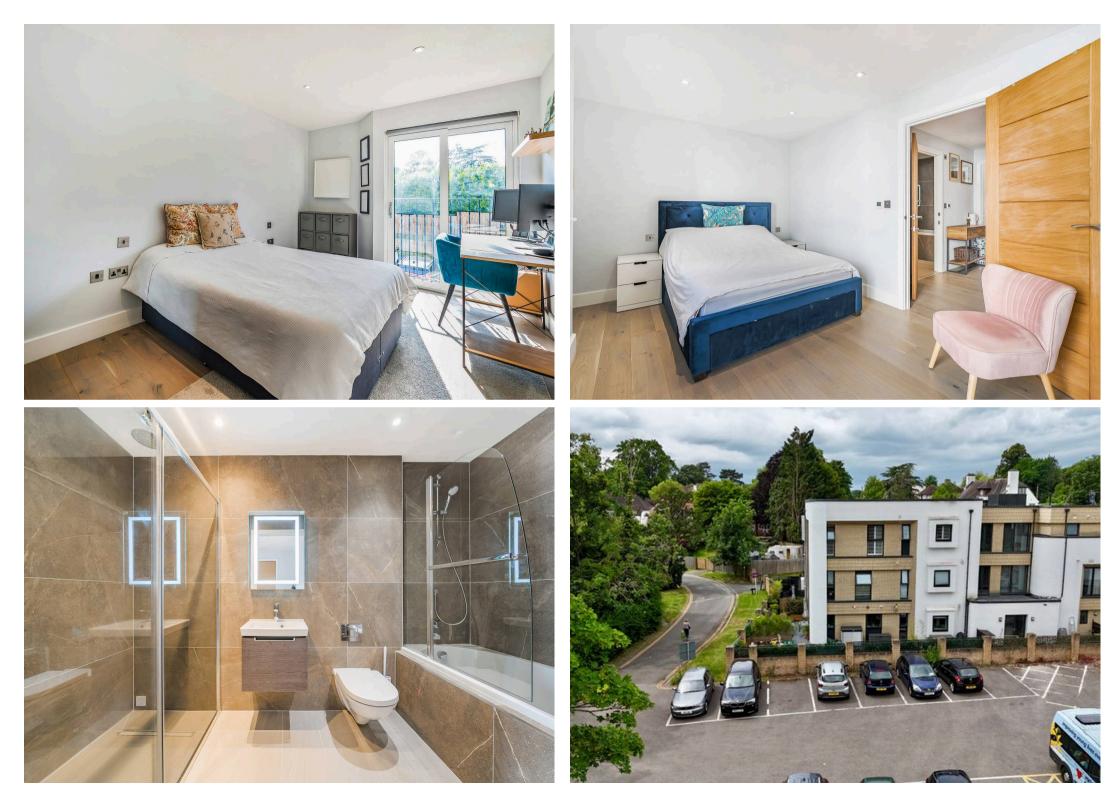

Council Tax band: D

Tenure: Leasehold

EPC Energy Efficiency Rating: B

EPC Environmental Impact Rating: A

- Modern First Floor Apartment
- Three Juliet Balconies
- Underfloor Heating
- Open Plan Reception/Kitchen
- Two Good Size Bedrooms
- Modern Bathroom
- Allocated Parking & Bike Storage
- Lift & Stair Access
- Walk of Town Centre & Station

Situated in a prime location, this 2 bedroom flat offers a contemporary and stylish living space suitable for professionals and small families alike. Located on the first floor with both lift and stair access for convenience, this stylish apartment offers beautifully presented accommodation with the added feature of three Juliet balconies. The spacious open plan reception and kitchen area provides a bright and airy space for relaxing and entertaining, while the two well proportioned bedrooms and modern bathroom complete the delightful interior.

Additionally, the property benefits from allocated parking and bike storage, ensuring security and convenience for residents and guests alike and adding to the many features this property has to offer.