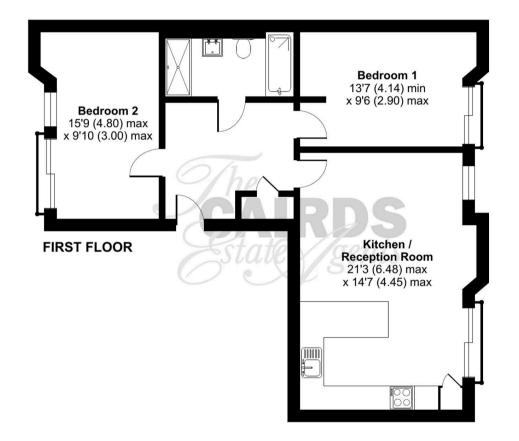

## Oaks View, Court Lane, Epsom, KT19

Approximate Area = 749 sq ft / 69.6 sq m For identification only - Not to scale