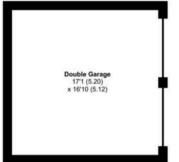

## Bunbury Way, Epsom, KT17

Approximate Area = 1457 sq ft / 135.3 sq
Garage = 286 sq ft / 26.5 sq m
Total = 1743 sq ft / 161.9 sq m
For identification only - Not to scale