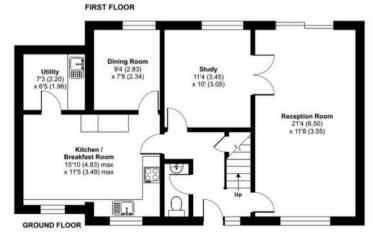

Tenure: Freehold

EPC Energy Efficiency Rating: D

EPC Environmental Impact Rating: D

- No Onward Chain
- Flint Front Detached
- Four Generous Bedrooms
- Two Bathrooms
- Spacious Kitchen/Diner
- Cloakroom
- Double Garage
- Driveway Parking
- Utility
- Stones Throw From Famous Epsom Downs
- 5 Minute Walk To Station

## Bunbury Way, Epsom, KT17

Approximate Area = 1457 sq ft / 135.3 sq
Garage = 286 sq ft / 26.5 sq m
Total = 1743 sq ft / 161.9 sq m
For identification only - Not to scale