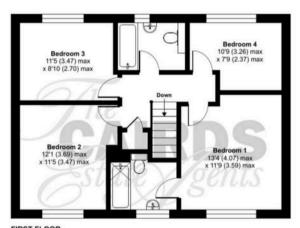

Tenure: Freehold

EPC Energy Efficiency Rating: D

EPC Environmental Impact Rating: D

- No Onward Chain
- Flint Front Detached
- Four Generous Bedrooms
- Two Bathrooms
- Spacious Kitchen/Diner
- Cloakroom
- Double Garage
- Driveway Parking
- Utility
- Stones Throw From Famous Epsom Downs
- 5 Minute Walk To Station

## Bunbury Way, Epsom, KT17

Approximate Area = 1457 sq ft / 135.3 sq
Garage = 286 sq ft / 26.5 sq m
Total = 1743 sq ft / 161.9 sq m
For identification only - Not to scale