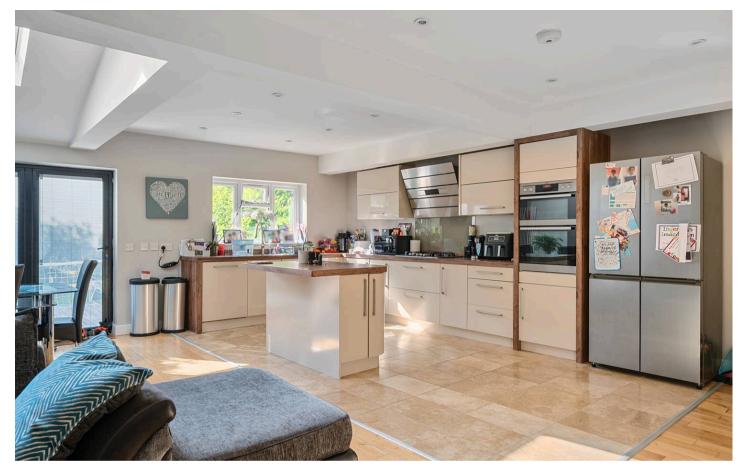

The accommodation comprises four generously sized bedrooms, a bright and spacious kitchen/diner/family room with central island, roof lights and bi-fold doors, a separate sitting room, a convenient cloakroom, utility room, and a family bathroom. In addition the spacious boarded loft space with drop down ladder offers plenty of storage space or potential for loft conversion (subject to the usual planning consents).