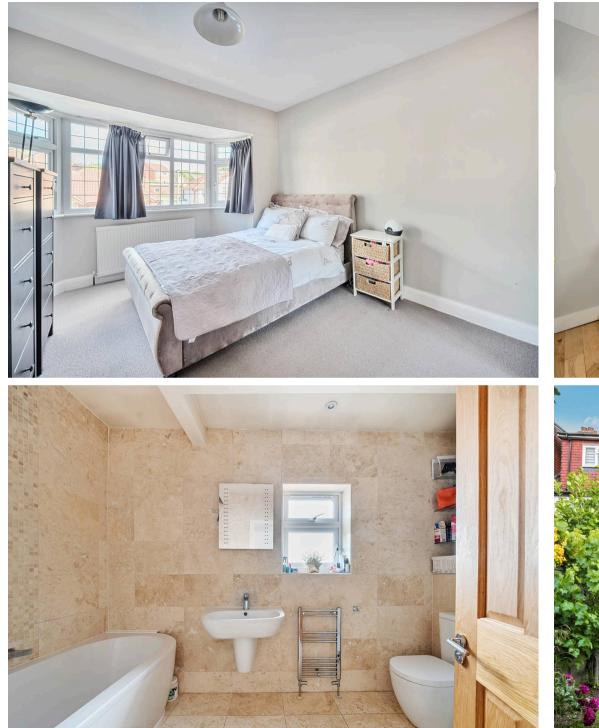

The accommodation comprises four generously sized bedrooms, a bright and spacious kitchen/diner/family room with central island, roof lights and bi-fold doors, a separate sitting room, a convenient cloakroom, utility room, and a family bathroom. In addition the spacious boarded loft space with drop down ladder offers plenty of storage space or potential for loft conversion (subject to the usual planning consents).