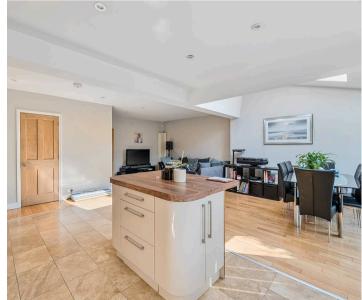

The accommodation comprises four generously sized bedrooms, a bright and spacious kitchen/diner/family room with central island, roof lights and bi-fold doors, a separate sitting room, a convenient cloakroom, utility room, and a family bathroom. In addition the spacious boarded loft space with drop down ladder offers plenty of storage space or potential for loft conversion (subject to the usual planning consents).