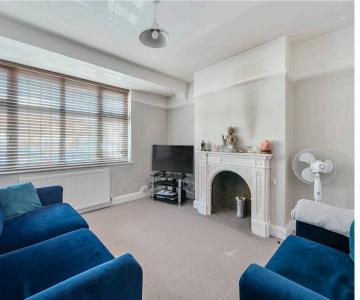

The accommodation comprises four generously sized bedrooms, a bright and spacious kitchen/diner/family room with central island, roof lights and bi-fold doors, a separate sitting room, a convenient cloakroom, utility room, and a family bathroom. In addition the spacious boarded loft space with drop down ladder offers plenty of storage space or potential for loft conversion (subject to the usual planning consents).