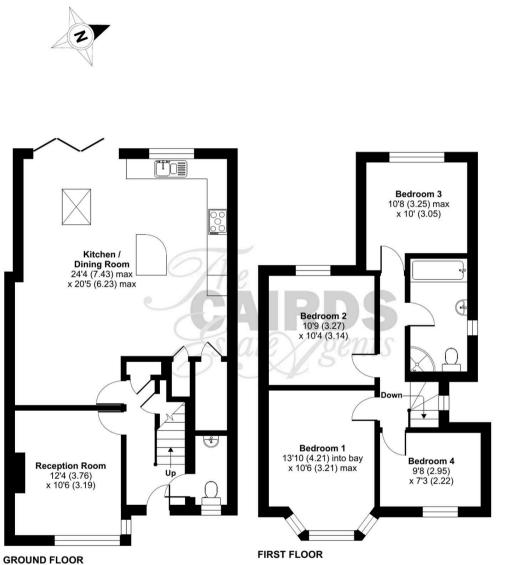

The accommodation comprises four generously sized bedrooms, a bright and spacious kitchen/diner/family room with central island, roof lights and bi-fold doors, a separate sitting room, a convenient cloakroom, utility room, and a family bathroom. In addition the spacious boarded loft space with drop down ladder offers plenty of storage space or potential for loft conversion (subject to the usual planning consents).

Externally the property offers a good-sized well-maintained rear garden, perfect for outdoor entertaining or relaxing in the sunshine, whilst at the front off-street parking provides added convenience.

## The Greenway, Epsom, KT18

Approximate Area = 1307 sq ft / 121.4 sq m For identification only - Not to scale

Floor plan produced in accordance with RICS Property Measurement 2nd Edition, Incorporating International Property Measurement Standards (IPMS2 Residential). ©ntchecorn 2025. Produced for Cairds . REF: 1302215