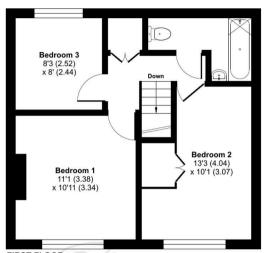

Ascend to the first floor to discover three generous bedrooms, providing ample space for relaxation and privacy together with a modern family bathroom. Step outside to the landscaped garden with large decked terrace area, a peaceful retreat where you can enjoy al fresco dining, entertain guests, or simply bask in the tranquillity of your surroundings.

## Long Walk, Epsom, KT18

Approximate Area = 1023 sq ft / 95 sq m

For identification only - Not to scale

FIRST FLOOR