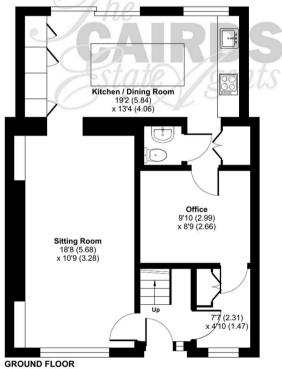

Perfectly positioned, this stylish 3-bedroom terraced house offers a harmonious blend of modern living and comfort.

The extended mid-terrace property greets you with a spacious contemporary kitchen/diner, ideal for hosting family meals or entertaining friends. Boasting a versatile home office/salon, a good size sitting room, and a convenient cloakroom on the ground floor, every corner of this home exudes functionality and style.

Ascend to the first floor to discover three generous bedrooms, providing ample space for relaxation and privacy together with a modern family bathroom. Step outside to the landscaped garden with large decked terrace area, a peaceful retreat where you can enjoy al fresco dining, entertain guests, or simply bask in the tranquillity of your surroundings.