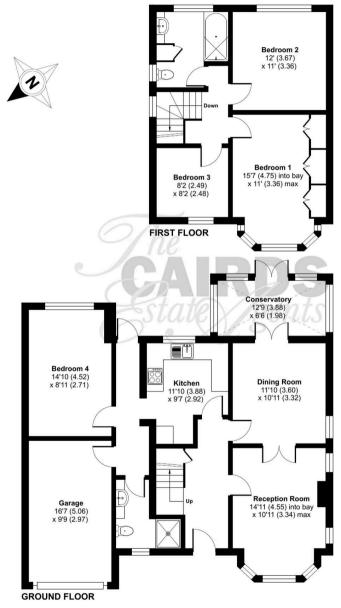

## Sunnybank, Epsom, KT18

Approximate Area = 1362 sq ft / 126.5 sq m Garage = 162 sq ft / 15 sq m Total = 1524 sq ft / 141.5 sq m

For identification only - Not to scale