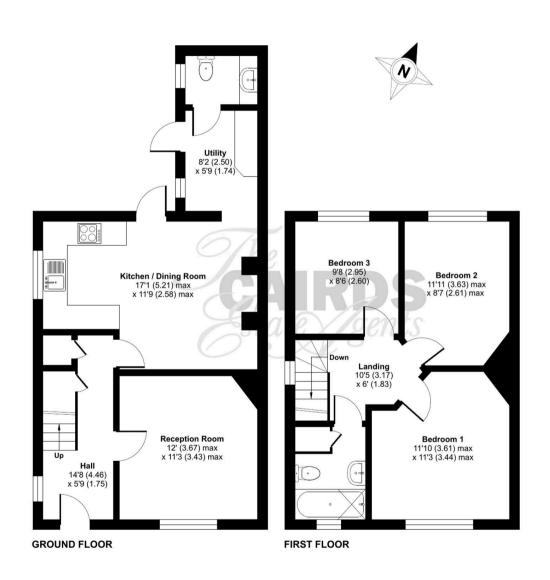

## Wheelers Lane, Epsom, KT18

Approximate Area = 929 sq ft / 86.3 sq
For identification only - Not to scale