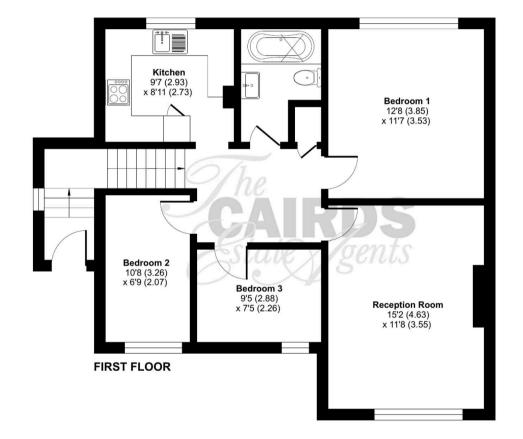

## Shawley Crescent, Epsom, KT18

Approximate Area = 755 sq ft / 70.1 sq m For identification only - Not to scale