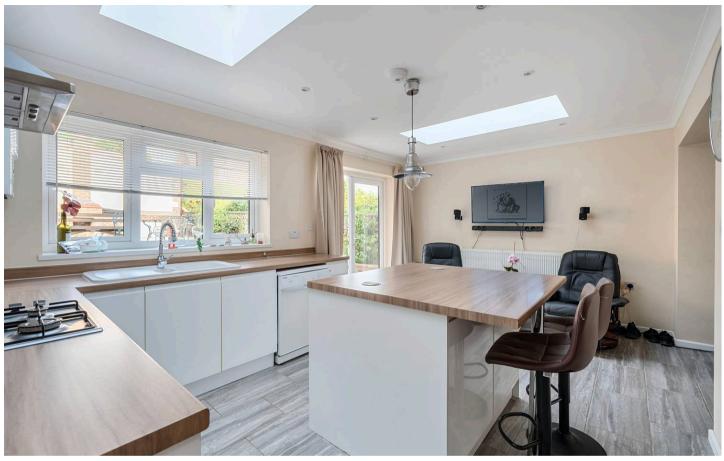

The ground floor accommodation seamlessly flows providing a flexible layout for modern living and offers a spacious reception room, a dining room and a generous kitchen/breakfast room featuring a central island, providing ample space for cooking and entertaining. A separate utility with cloakroom on the ground floor provides added convenience for residents and guests.