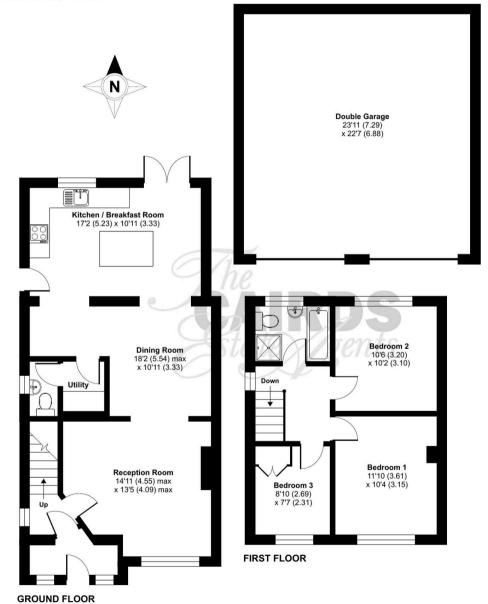

The ground floor accommodation seamlessly flows providing a flexible layout for modern living and offers a spacious reception room, a dining room and a generous kitchen/breakfast room featuring a central island, providing ample space for cooking and entertaining. A separate utility with cloakroom on the ground floor provides added convenience for residents and guests.

Ascend the stairs to the first floor where you will find three well-proportioned bedrooms, each offering a blend of comfort and functionality. The family bathroom, situated on the same floor, is tastefully designed and equipped with modern fixtures to cater to all your needs.

Externally, the property boasts a good size rear garden, off-street parking to the front for several vehicles along with a double garage accessed at the rear, providing secure storage space and added convenience for homeowners.

## **Brighton Road, KT20**

Approximate Area = 1087 sq ft / 101 sq Garage = 544 sq ft / 50.5 sq m Total = 1631 sq ft / 151.5 sq m

For identification only - Not to scale