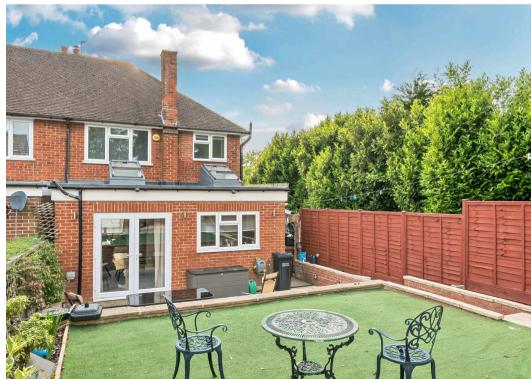

Externally, the property boasts a good size rear garden, off-street parking to the front for several vehicles along with a double garage accessed at the rear, providing secure storage space and added convenience for homeowners.