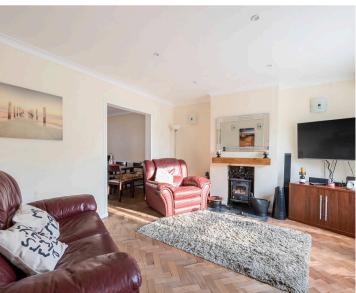

The ground floor accommodation seamlessly flows providing a flexible layout for modern living and offers a spacious reception room, a dining room and a generous kitchen/breakfast room featuring a central island, providing ample space for cooking and entertaining. A separate utility with cloakroom on the ground floor provides added convenience for residents and guests.