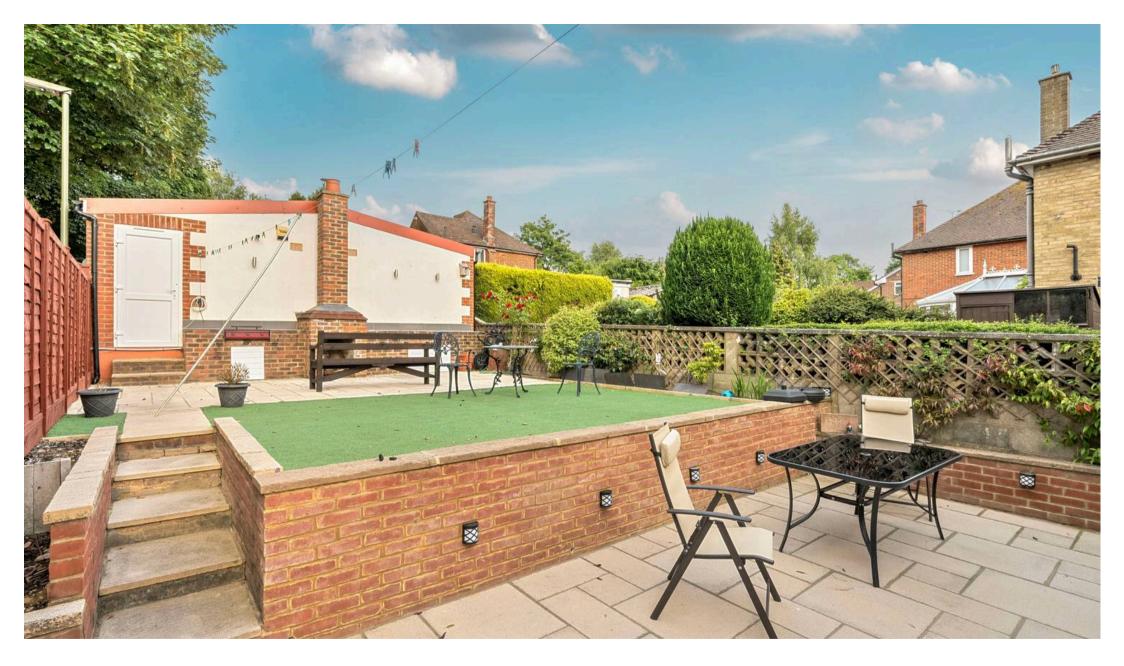

Externally, the property boasts a good size rear garden, off-street parking to the front for several vehicles along with a double garage accessed at the rear, providing secure storage space and added convenience for homeowners.