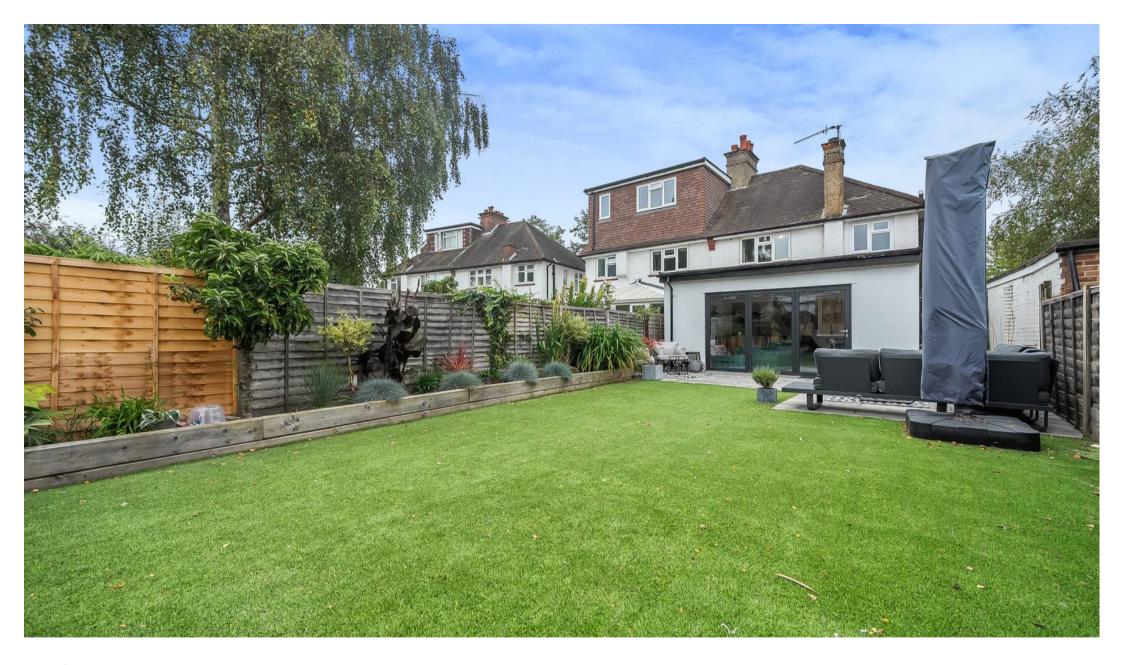

The outdoor area of this property is equally as impressive with a well-maintained rear garden boasting an artificial pet friendly lawn, ideal for outdoor gatherings and play. The property also benefits from a driveway providing off-street parking for two vehicles, ensuring convenience for residents and guests alike.