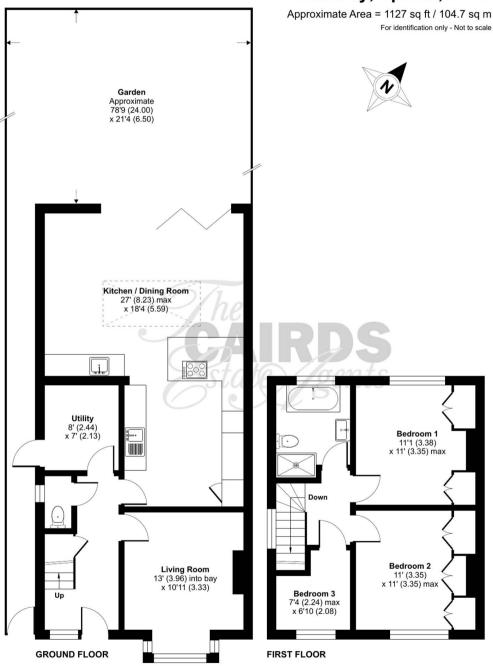

Council Tax band: E

Tenure: Freehold

EPC Energy Efficiency Rating: E

EPC Environmental Impact Rating: F

- Three Bedroom Semi-Detached
- Modernised Throughout
- Cul-De-Sac Location
- Open Plan Kitchen/Dining Family Room
- Stylish Schmidt Kitchen
- Reception Room
- Modern Bathroom
- Well Maintained Rear Garden With Artificial Grass Lawn
- Off Street Parking For 2 Vehicles
- Minutes Walk of Town Centre & Station

Nestled within a cul-de-sac location, this modernised three-bedroom semi-detached house offers the perfect blend of contemporary living and comfort. The property has been tastefully designed throughout, with a seamless flow between spaces. The highlight of the home is undoubtedly the open plan kitchen/dining/family room featuring a stylish Schmidt kitchen that exudes elegance with bi-fold doors onto the garden. The ground floor also comprises a delightful reception room, providing ample space for relaxation and entertaining. Upstairs, three well-proportioned bedrooms await, along with a modern bathroom completing the living quarters.