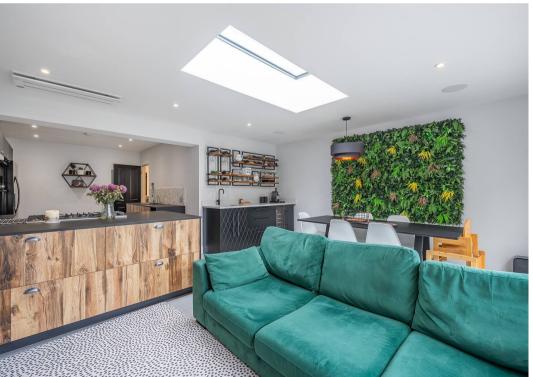

Nestled within a cul-de-sac location, this modernised three-bedroom semi-detached house offers the perfect blend of contemporary living and comfort. The property has been tastefully designed throughout, with a seamless flow between spaces. The highlight of the home is undoubtedly the open plan kitchen/dining/family room featuring a stylish Schmidt kitchen that exudes elegance with bi-fold doors onto the garden. The ground floor also comprises a delightful reception room, providing ample space for relaxation and entertaining. Upstairs, three well-proportioned bedrooms await, along with a modern bathroom completing the living quarters.