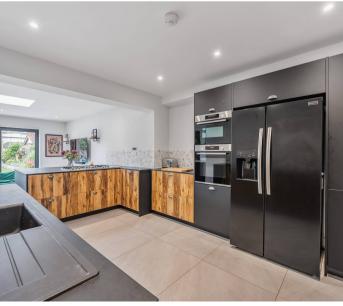

Nestled within a cul-de-sac location, this modernised three-bedroom semi-detached house offers the perfect blend of contemporary living and comfort. The property has been tastefully designed throughout, with a seamless flow between spaces. The highlight of the home is undoubtedly the open plan kitchen/dining/family room featuring a stylish Schmidt kitchen that exudes elegance with bi-fold doors onto the garden. The ground floor also comprises a delightful reception room, providing ample space for relaxation and entertaining. Upstairs, three well-proportioned bedrooms await, along with a modern bathroom completing the living quarters.