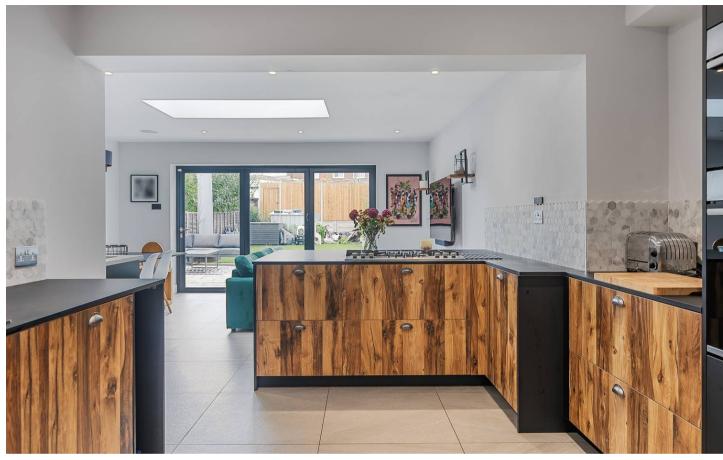

Nestled within a cul-de-sac location, this modernised three-bedroom semi-detached house offers the perfect blend of contemporary living and comfort. The property has been tastefully designed throughout, with a seamless flow between spaces. The highlight of the home is undoubtedly the open plan kitchen/dining/family room featuring a stylish Schmidt kitchen that exudes elegance with bi-fold doors onto the garden. The ground floor also comprises a delightful reception room, providing ample space for relaxation and entertaining. Upstairs, three well-proportioned bedrooms await, along with a modern bathroom completing the living quarters.