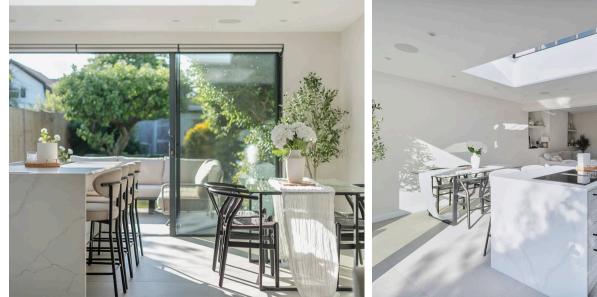

The highlight of the home is the spacious high-spec kitchen/family/diner, a culinary enthusiast's dream with top-of-the-line appliances, chic design and underfloor heating, creating a warm and inviting ambience. Additional features include a good size sitting room, a cloakroom for added convenience, a utility room, and an integrated sound system for effortless entertaining. On the first floor the three well proportioned bedrooms are complimented by the newly fitted family bathroom with Ft Hansgrohe sanitary ware and led night lighting.

Outside the property offers a landscaped south-west facing garden, a tranquil oasis where you can unwind and soak in the sun's rays. Whilst to the front a resin driveway provides parking for 2 cars, complete with an EV charger, offering convenience in a tech-savvy world.