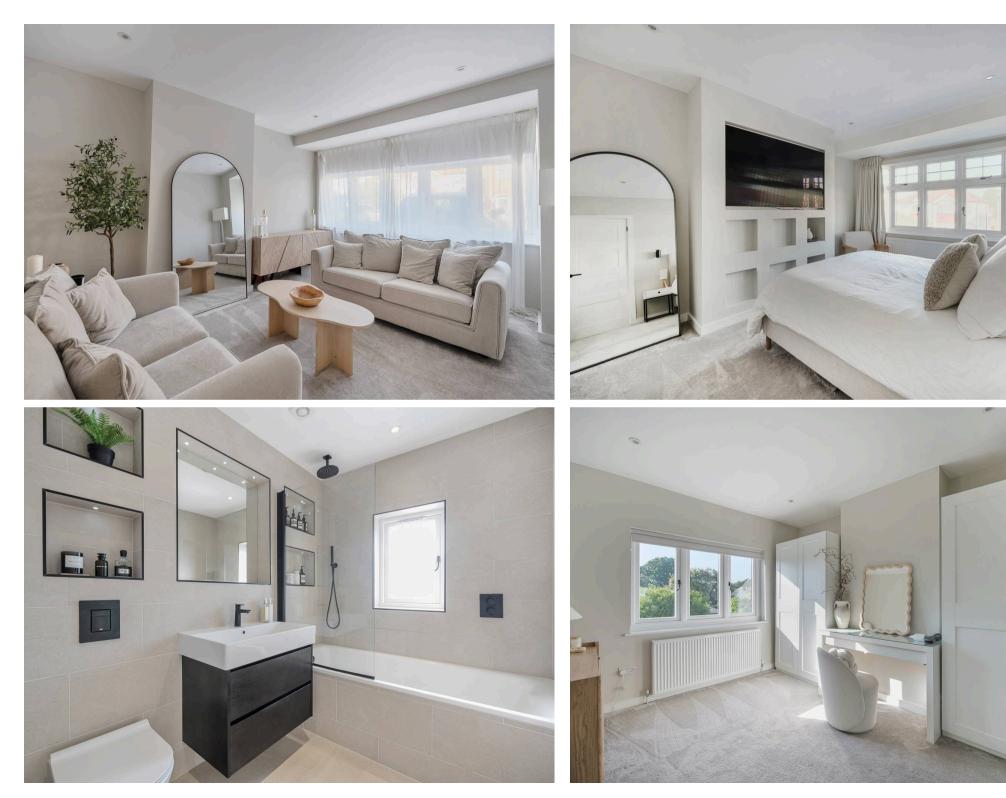

Nestled in a highly sought-after location, this exceptional 3-bedroom semi-detached house offers a perfect blend of modern luxury and timeless elegance. Boasting a beautifully presented extended semi layout, this property has been completely renovated, including a new roof, ensuring a pristine condition for its lucky new owners.

The highlight of the home is the spacious high-spec kitchen/family/diner, a culinary enthusiast's dream with top-of-the-line appliances, chic design and underfloor heating, creating a warm and inviting ambience. Additional features include a good size sitting room, a cloakroom for added convenience, a utility room, and an integrated sound system for effortless entertaining. On the first floor the three well proportioned bedrooms are complimented by the newly fitted family bathroom with Ft Hansgrohe sanitary ware and led night lighting.

Outside the property offers a landscaped south-west facing garden, a tranquil oasis where you can unwind and soak in the sun's rays. Whilst to the front a resin driveway provides parking for 2 cars, complete with an EV charger, offering convenience in a tech-savvy world.