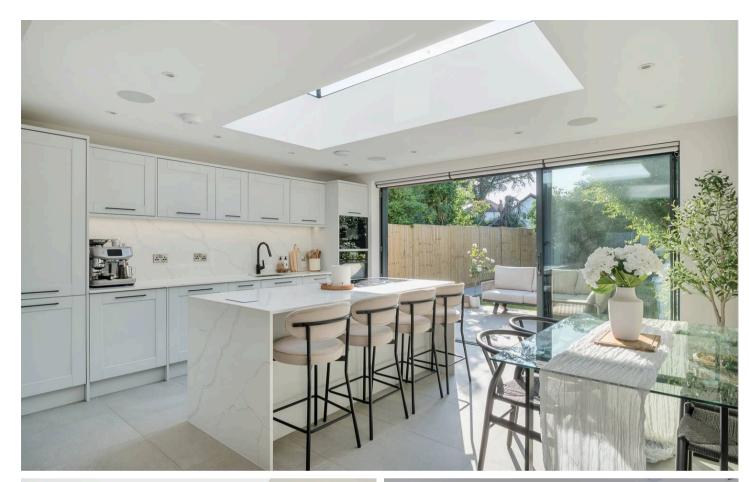

The highlight of the home is the spacious high-spec kitchen/family/diner, a culinary enthusiast's dream with top-of-the-line appliances, chic design and underfloor heating, creating a warm and inviting ambience. Additional features include a good size sitting room, a cloakroom for added convenience, a utility room, and an integrated sound system for effortless entertaining. On the first floor the three well proportioned bedrooms are complimented by the newly fitted family bathroom with Ft Hansgrohe sanitary ware and led night lighting.