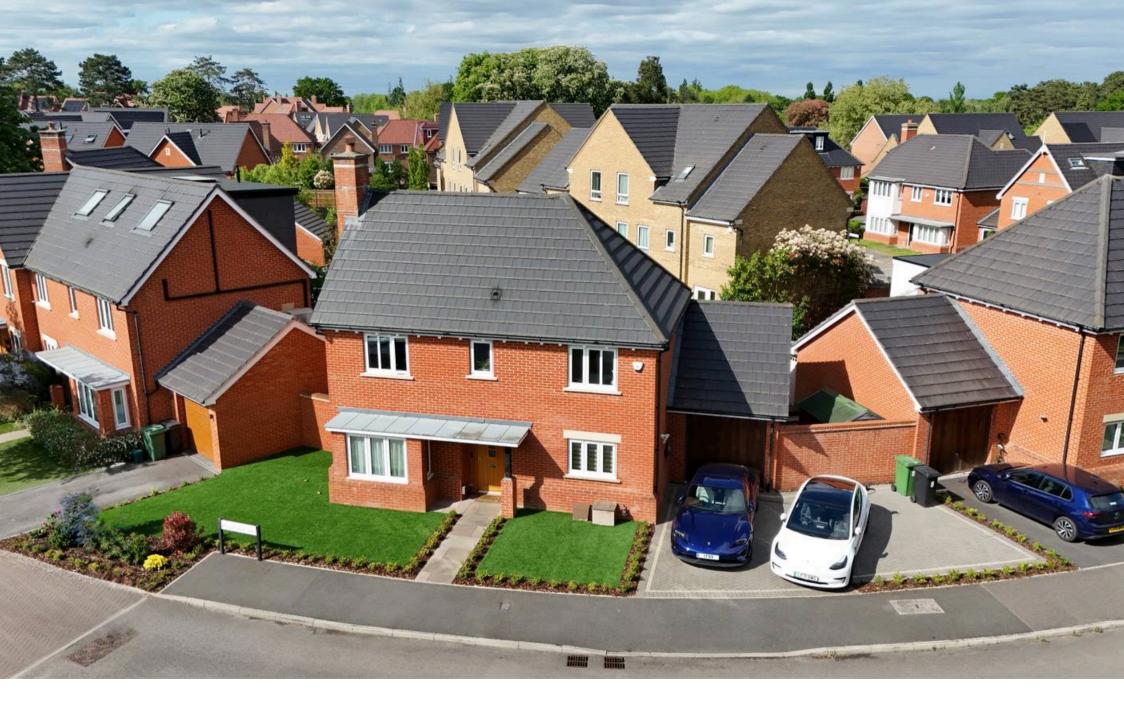

## Epsom

Stunning 3-bed detached house in Noble Park with green views, potential for extension. Highspec features including eco-friendly amenities. Large plot, landscaped garden, close to town centre and transport links. Ideal modern comfort in serene setting. Council Tax band: E

Tenure: Freehold

EPC Energy Efficiency Rating: C

EPC Environmental Impact Rating: G

- Popular Noble Park Development
- Green Views To The Front
- High Specification
- Potential to Extend (STPP)
- Electric Car Charging System
- Driveway Parking For Up To 3 Cars
- Garage
- Landscaped Garden
- Minutes Drive To Town Centre & Station
- Short Walk To Country Park & Woodland

A stunning, high-specification 3 bedroom detached house located in the sought-after Noble Park development is now available for discerning buyers. The property is located on a large plot with stunning landscaped front and rear gardens providing a serene escape for relaxation and outdoor entertainment, whilst the development also offers large green grassy areas for leisure pursuits together with children's play areas. Nature enthusiasts will also delight in the property's proximity to a country park and woodland, making it an ideal combination of convenience and tranquillity.

Boasting a spacious layout and situated opposite a picturesque green backdrop, this property boasts not only a peaceful setting but also the potential to extend, subject to obtaining the necessary planning permission. In addition the property features a ceiling speaker system to the ground floor and master bedroom, wooden and tiled flooring throughout, an Oak staircase, Siemens appliances and Villeroy & Boch fittings in the bathrooms. The eco-conscious homeowner will also appreciate the convenience of a Podpoint electric car charging system and driveway parking for up to 3 cars, in addition to a garage.