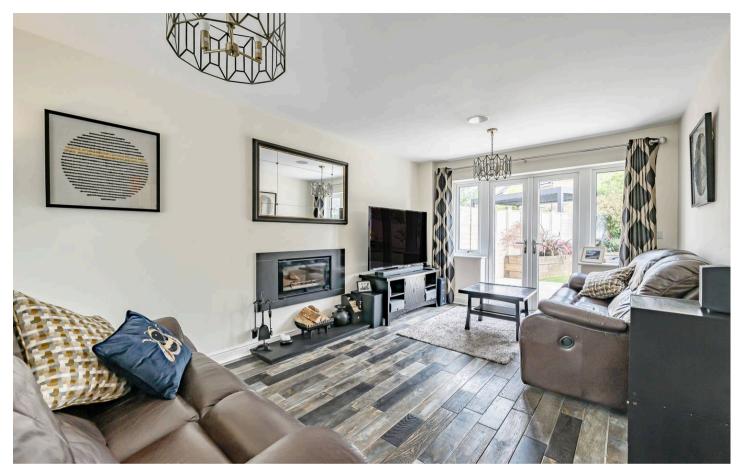

Boasting a spacious layout and situated opposite a picturesque green backdrop, this property boasts not only a peaceful setting but also the potential to extend, subject to obtaining the necessary planning permission. In addition the property features a ceiling speaker system to the ground floor and master bedroom, wooden and tiled flooring throughout, an Oak staircase, Siemens appliances and Villeroy & Boch fittings in the bathrooms. The eco-conscious homeowner will also appreciate the convenience of a Podpoint electric car charging system and driveway parking for up to 3 cars, in addition to a garage.