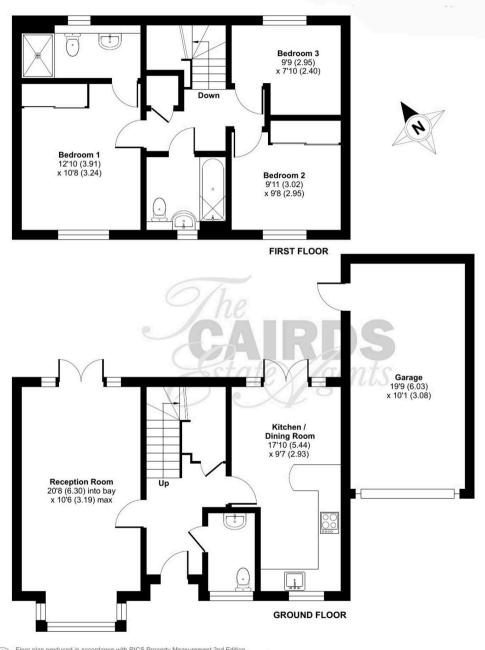

## Glanville Way, Epsom, KT19

Floor plan produced in accordance with RICS Property Measurement 2nd Edition, Incorporating International Property Measurement Standards (IPMS2 Residential). ©ntchecom 2025. Produced for Cairds . REF: 1286958