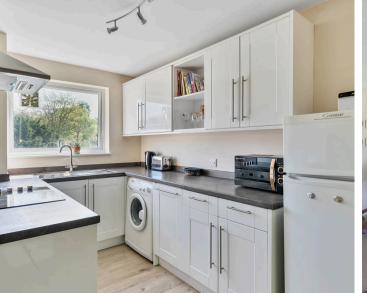

Upon entering, residents are welcomed into a spacious reception area, bathed in natural light that filters through the large windows, creating a warm and welcoming ambience. The well-appointed kitchen offers a functional space for culinary enthusiasts. In addition, the apartment features two double bedrooms and a bathroom as well as good storage space.