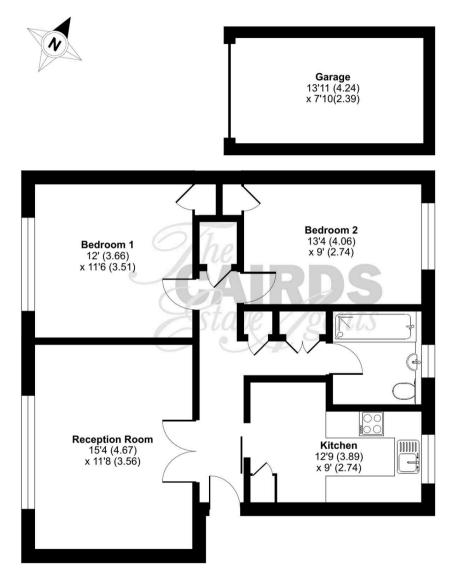

## Briavels Court, Downs Hill Road, Epsom, KT18

Approximate Area = 732 sq ft / 68 sq m Garage = 109 sq ft / 10.1 sq m Total = 841 sq ft / 78.1 sq m For identification only - Not to scale

SECOND FLOOR

Floor plan produced in accordance with RICS Property Measurement 2nd Edition, Incorporating International Property Measurement Standards (IPMS2 Residential). ©ntchecom 2025. Produced for Cairds . REF: 1282147