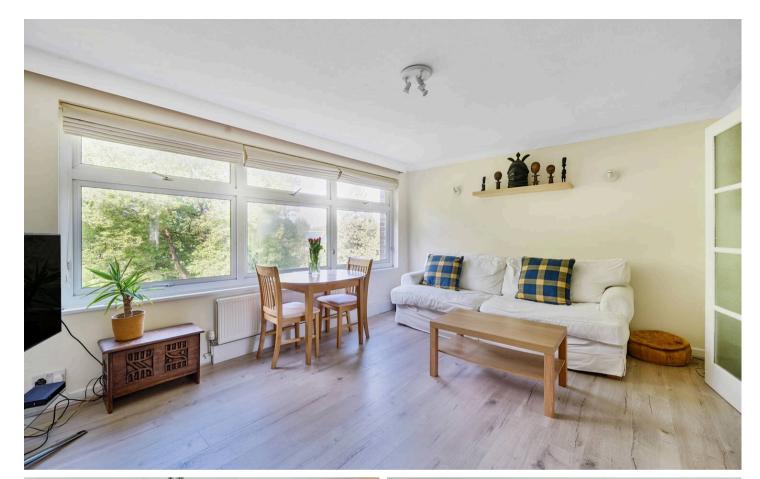

Upon entering, residents are welcomed into a spacious reception area, bathed in natural light that filters through the large windows, creating a warm and welcoming ambience. The well-appointed kitchen offers a functional space for culinary enthusiasts. In addition, the apartment features two double bedrooms and a bathroom as well as good storage space.