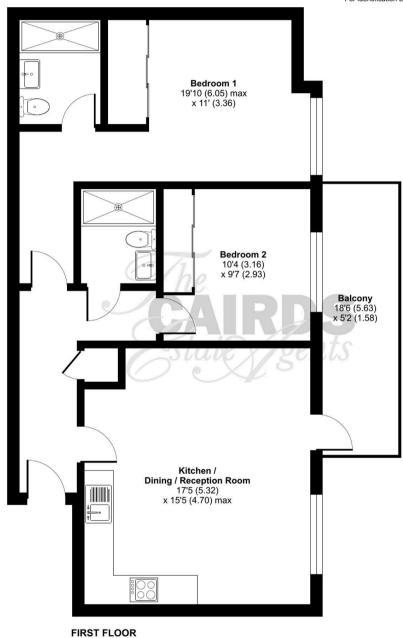

## East Street, Epsom, KT17

Approximate Area = 750 sq ft / 69.6 sq m For identification only - Not to scale

Floor plan produced in accordance with RICS Property Measurement 2nd Edition, Incorporating International Property Measurement Standards (IPMS2 Residential). ©ntchecom 2025. Produced for Cairds . REF: 1281933