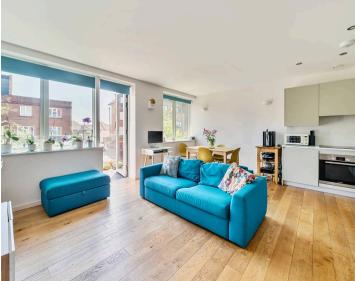

Upon entering, you are greeted by a bright and spacious living room that seamlessly connects to a large balcony, providing a perfect spot to relax and enjoy the outdoors. The contemporary kitchen, thoughtfully designed with sleek finishes and high-end appliances, offers both functionality and style, making it a delightful space for culinary enthusiasts.