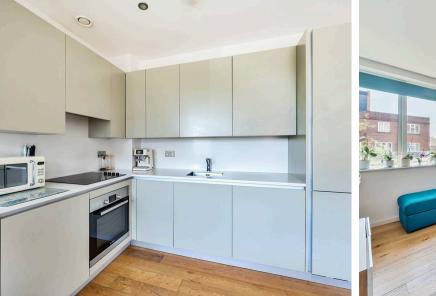

Upon entering, you are greeted by a bright and spacious living room that seamlessly connects to a large balcony, providing a perfect spot to relax and enjoy the outdoors. The contemporary kitchen, thoughtfully designed with sleek finishes and high-end appliances, offers both functionality and style, making it a delightful space for culinary enthusiasts.