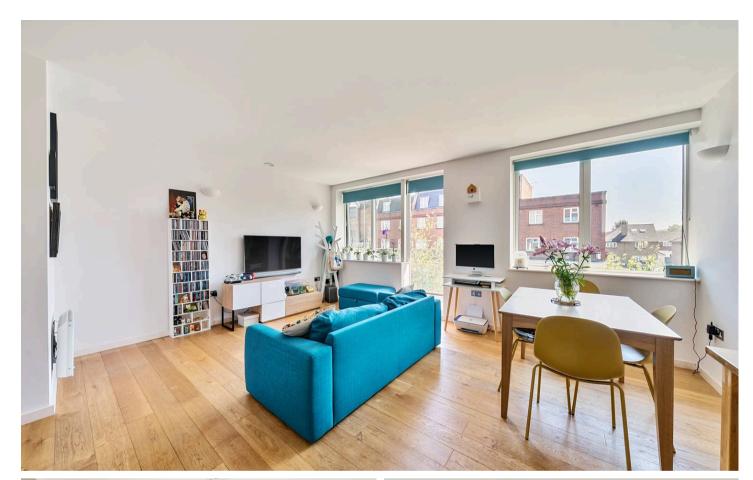

Upon entering, you are greeted by a bright and spacious living room that seamlessly connects to a large balcony, providing a perfect spot to relax and enjoy the outdoors. The contemporary kitchen, thoughtfully designed with sleek finishes and high-end appliances, offers both functionality and style, making it a delightful space for culinary enthusiasts.