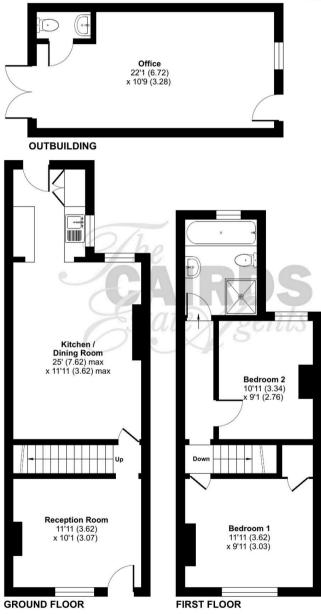

## Middle Lane, Epsom, KT17

Approximate Area = 771 sq ft / 71.6 sq m Outbuilding = 237 sq ft / 22 sq m Total = 1008 sq ft / 93.6 sq m

For identification only - Not to scale