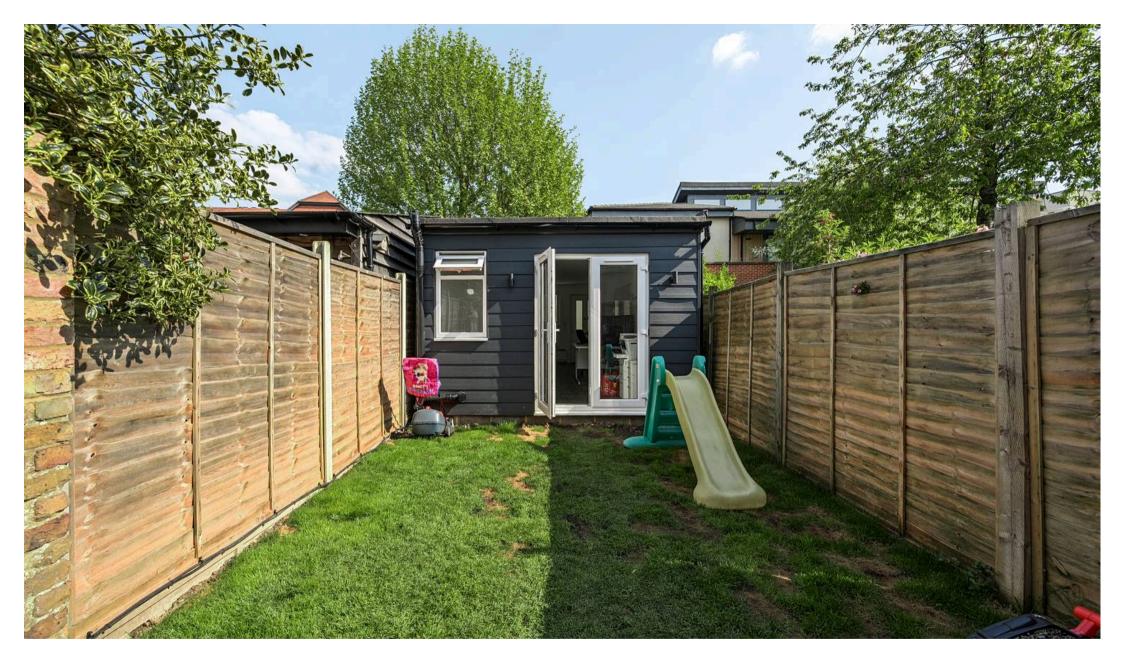

Additional conveniences include a family bathroom and a further toilet located in the outbuilding. Outside, the south-facing rear garden provides a private, sunlit retreat, with rear access leading to off-street parking at the garden's end.

A fantastic bonus is the detached garden outbuilding, offering versatile space to suit a range of needs — whether as a home office, creative studio, gym, or additional storage.

This lovely home is ideally situated just a short walk from Epsom town centre and the mainline station, making it a perfect choice for commuters and anyone seeking easy access to local amenities.