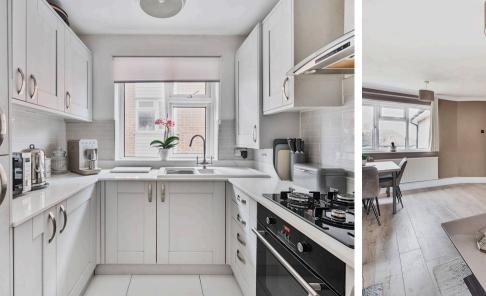

Upon entering the maisonette, you are greeted by a bright and spacious reception room with feature fireplace, providing an ideal space for relaxation and entertainment. The contemporary kitchen is thoughtfully designed with sleek countertops and ample storage space. Whilst the two generously sized double bedrooms and modern bathroom complete the accommodation in this delightful property.