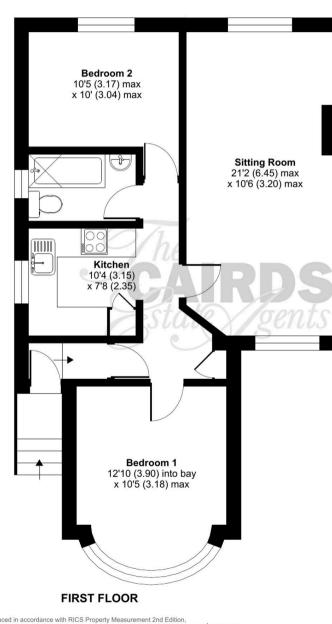

## Willis Close, KT18

Approximate Area = 624 sq ft / 58 sq m For identification only - Not to scale

R

Floor plan produced in accordance with RICS Property Measurement 2nd Edition, Incorporating International Property Measurement Standards (IPMS2 Residential). ©ntchecom 2025. Produced for Cairds . REF: 1281673