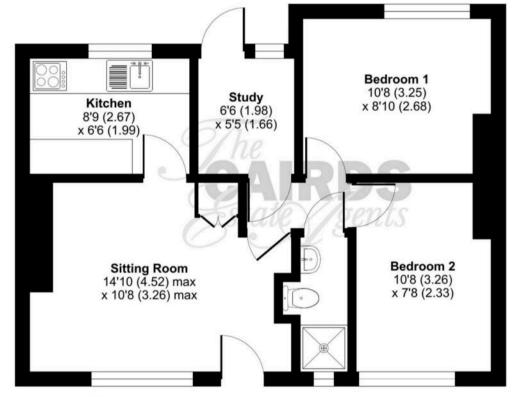

## Manor Green Road, Epsom, KT19

Approximate Area = 487 sq ft / 45.2 sq m For identification only - Not to scale

**GROUND FLOOR** 

Floor plan produced in accordance with RICS Property Measurement 2nd Edition, Incorporating International Property Measurement Standards (IPMS2 Residential). ©ntchecom 2025. Produced for Cairds . REF: 1271748