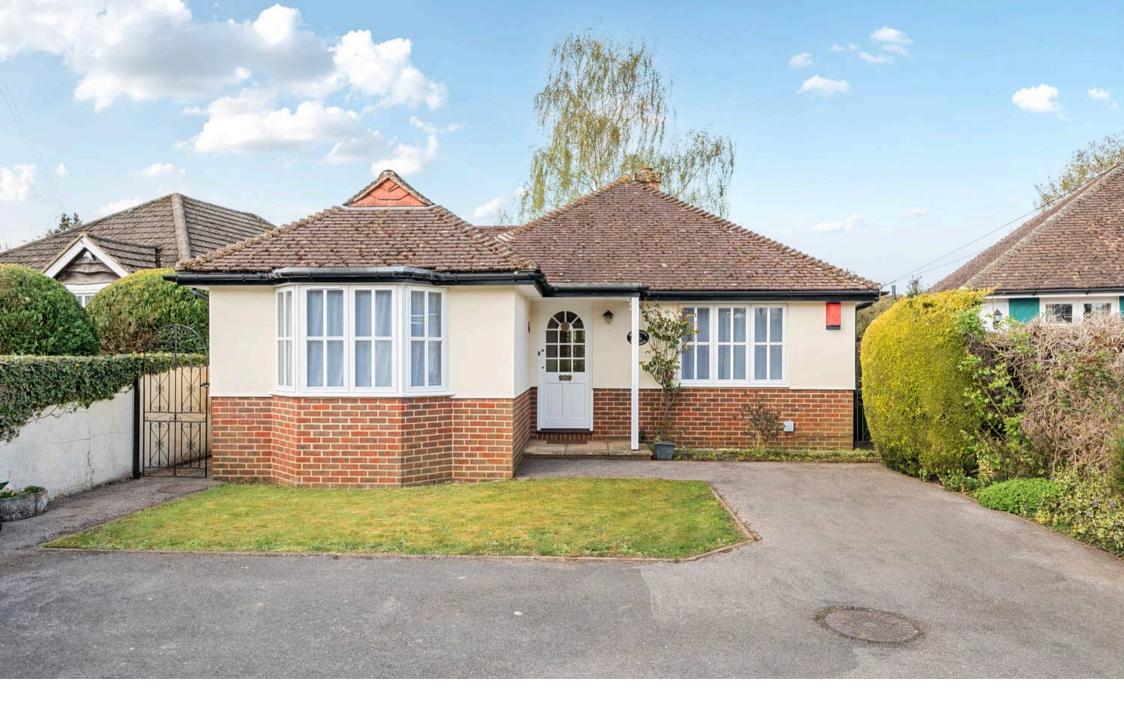

Nestled in a desirable location in the popular Woodcote area of Epsom, this charming 2 bedroom detached bungalow presents a unique opportunity with the advantage of no onward chain.

Upon entering, residents are greeted by a bright and spacious reception area with feature fireplace that overlooks the garden, a good sized kitchen that offers a wealth of storage, two generously proportioned double bedrooms, the master with fitted wardrobes, and a family bathroom.

A highlight of this property is the private driveway, providing ample parking for several vehicles. Whilst to the rear is a delightful secluded garden that offers a perfect setting for alfresco dining or to relax and unwind.

Residents will appreciate the properties location, being within just a few minutes walk to the town centre and station, making commuting and daily errands a breeze, whilst Rosebery Park is just a stones throw away offering the perfect setting for a leisurely stroll.