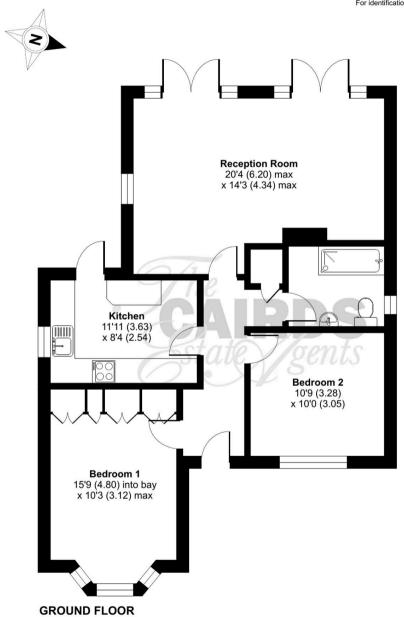

Nestled in a desirable location in the popular Woodcote area of Epsom, this charming 2 bedroom detached bungalow presents a unique opportunity with the advantage of no onward chain.

Upon entering, residents are greeted by a bright and spacious reception area with feature fireplace that overlooks the garden, a good sized kitchen that offers a wealth of storage, two generously proportioned double bedrooms, the master with fitted wardrobes, and a family bathroom.

A highlight of this property is the private driveway, providing ample parking for several vehicles. Whilst to the rear is a delightful secluded garden that offers a perfect setting for alfresco dining or to relax and unwind.

## Woodcote Cottage, Woodcote Road, Epsom, KT18

Approximate Area = 782 sq ft / 72.6 sq m
For identification only - Not to scale