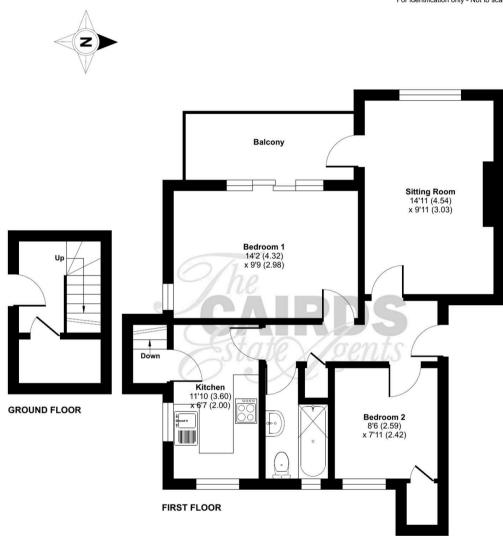

## Ridgeway, Epsom, KT19

Approximate Area = 666 sq ft / 61.8 sq m For identification only - Not to scale

Floor plan produced in accordance with RICS Property Measurement 2nd Edition, Incorporating International Property Measurement Standards (IPMS2 Residential). ©ntchecom 2025. Produced for Cairds . REF: 1266422