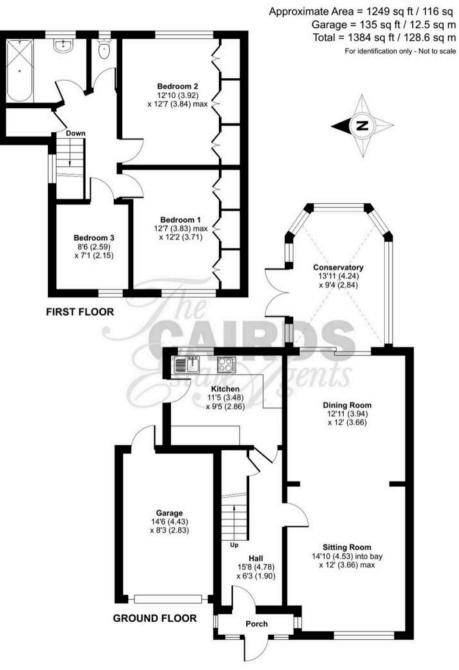

#### **Gosfield Road, KT19**

Floor plan produced in accordance with RICS Property Measurement 2nd Edition, Incorporating International Property Measurement Standards (IPMS2 Residential). ©ntchecom 2025. Produced for Cairds . REF: 1257144