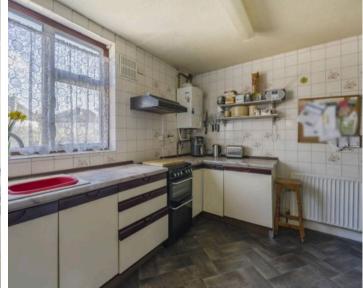

Upon entering the property, one is greeted by a welcoming entrance hall and spacious sitting/dining room that offers a versatile space for entertaining and relaxation. A conservatory overlooking the garden provides an ideal space for enjoying the changing seasons and bringing the outdoors in, whilst the well proportioned kitchen presents a blank canvas for creating a culinary haven tailored to personal taste and style.