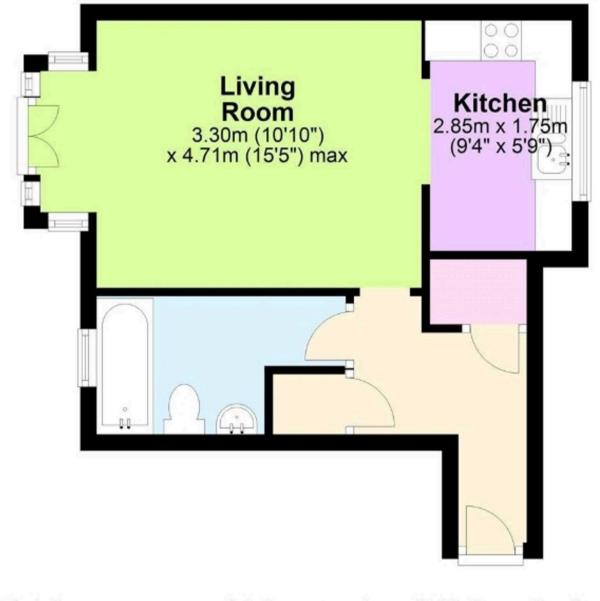

## **First Floor**

Approx. 31.0 sq. metres (333.9 sq. feet)

Total area: approx. 31.0 sq. metres (333.9 sq. feet)

Boasting a chain-free status, this delightful property offers a welcoming entrance hall with two storage cupboards, a bright and spacious living/bedroom with doors onto a Juliet balcony that overlooks the communal garden and a wide opening that leads into the generous sized kitchen. Completing the accommodation is a modern family bathroom.