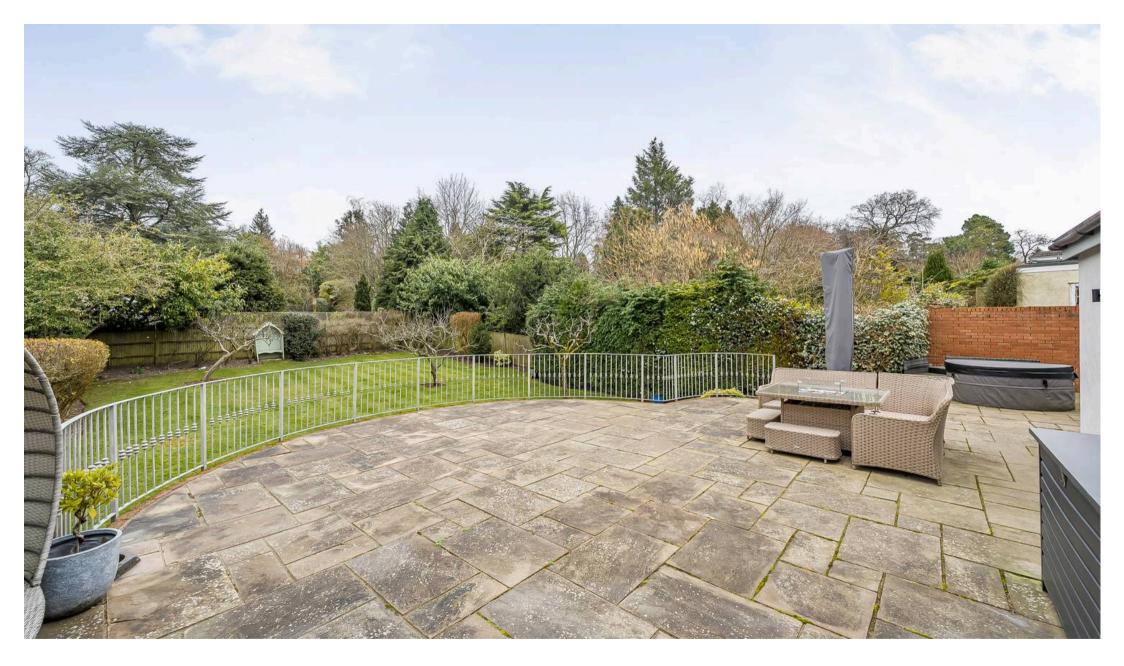

Stepping outside, the property continues to impress with its expansive outdoor space. The large raised rear terrace offers a serene retreat where you can unwind and enjoy al fresco dining while overlooking the beautifully landscaped garden. Perfect for hosting summer barbeques or simply relaxing in the sun, this tranquil setting is a true oasis. Completing this wonderful package is a double garage and driveway, providing ample space for parking and storage.