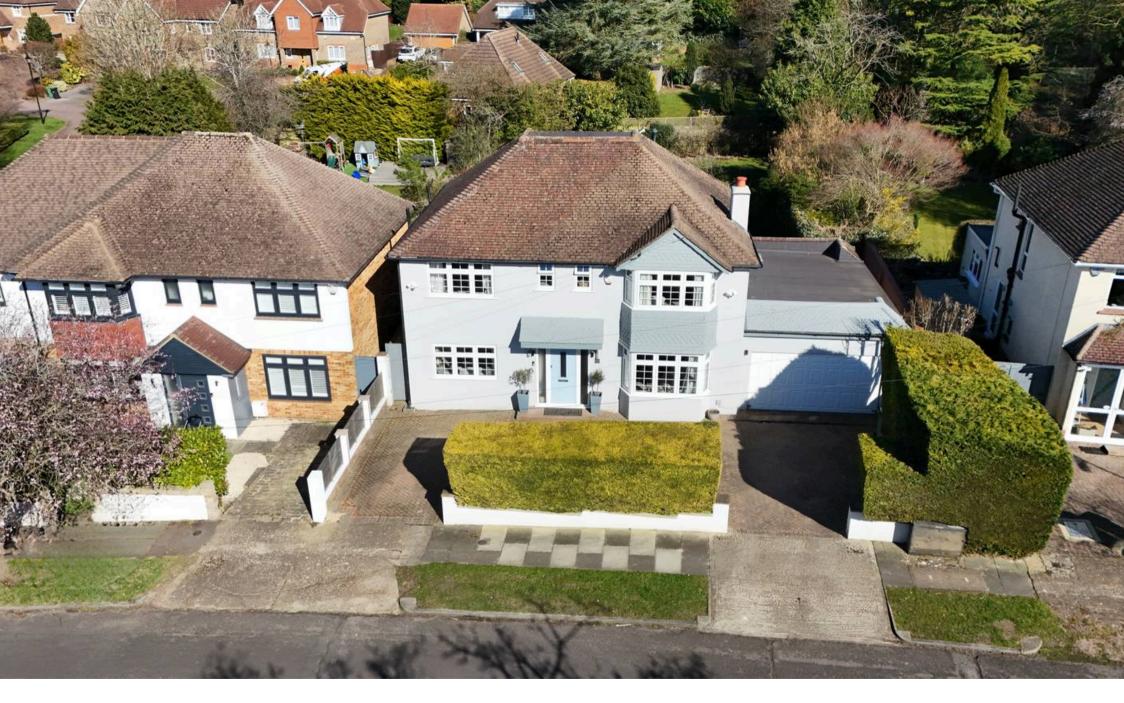

## **Epsom**

Elegantly designed 4-bed detached house with modern living spaces, spacious kitchen/diner/family room onto large terrace, en-suites, utility room, landscaped garden, double garage, and close to amenities and transport links.

Nestled in a desirable location, this elegantly designed 4-bedroom detached house offers a perfect blend of modern living and timeless charm.

As you step inside, you are greeted by a beautifully presented interior that exudes a sense of luxury and comfort. The ground floor boasts a spacious kitchen/dining/family room, ideal for both casual family meals and entertaining guests with doors leading out to the imposing raised terrace. Additionally, the property features two generous reception rooms, allowing for versatile living spaces to suit all needs. Upstairs, you will find four well-proportioned bedrooms, two of which benefit from en-suites, providing a touch of convenience and privacy, together with the family bathroom. An added bonus is the utility room, ensuring that household chores are a breeze.

Stepping outside, the property continues to impress with its expansive outdoor space. The large raised rear terrace offers a serene retreat where you can unwind and enjoy al fresco dining while overlooking the beautifully landscaped garden. Perfect for hosting summer barbeques or simply relaxing in the sun, this tranquil setting is a true oasis. Completing this wonderful package is a double garage and driveway, providing ample space for parking and storage.