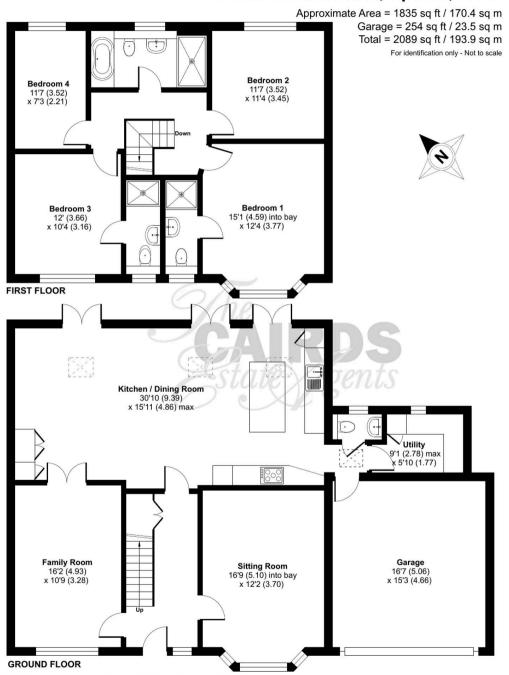

## North View Crescent, Epsom, KT18

Floor plan produced in accordance with RICS Property Measurement 2nd Edition, Incorporating International Property Measurement Standards (IPMS2 Residential). ©nkhecom 2025. Produced for Cairds . REF: 1259944