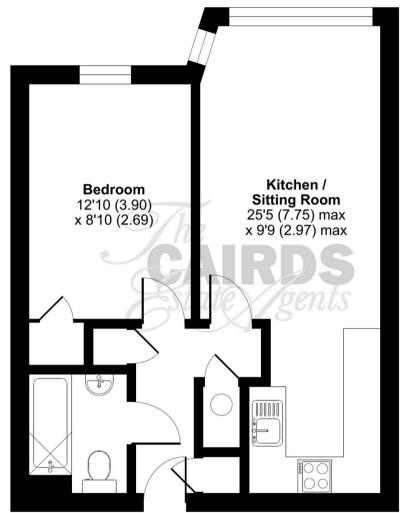

## Ashley Avenue, Epsom, KT18

Approximate Area = 457 sq ft / 42.4 sq m
For identification only - Not to scale

THIRD FLOOR