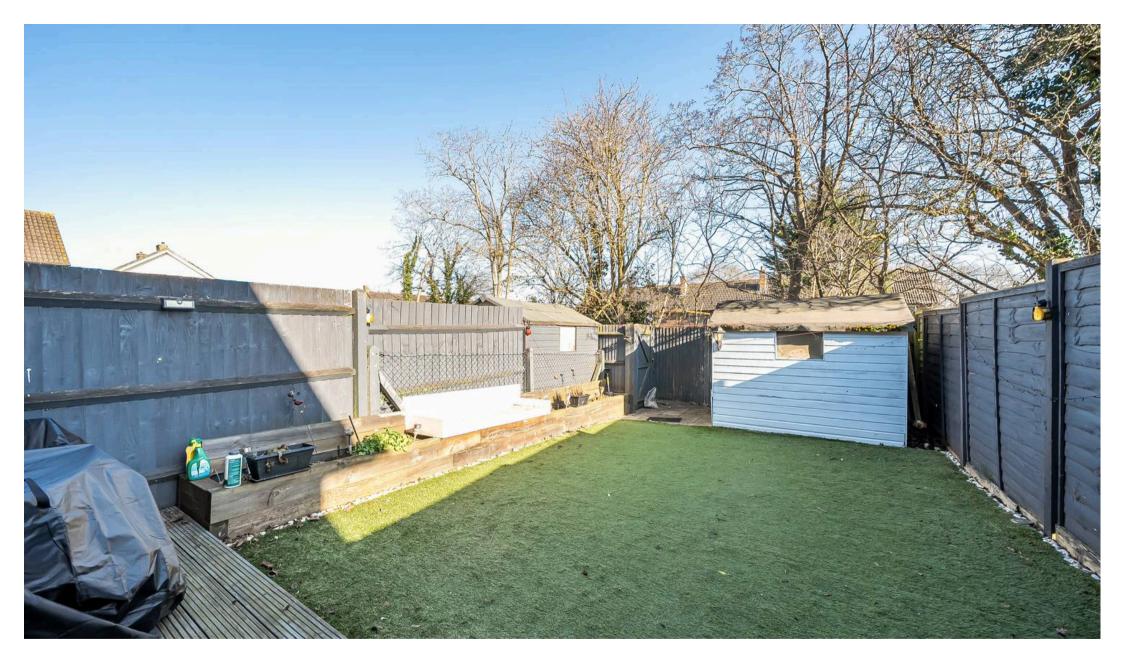

Tenure: Leasehold

EPC Energy Efficiency Rating: C

EPC Environmental Impact Rating: G

- 60% Share For Sale
- Terrace House 108 Year Lease
- Quiet Cul-De-Sac Location
- Two Double Bedrooms
- Downstairs Cloakroom
- Luxury Upstairs Bathroom/Shower
- Lounge Opening Onto Private Garden
- Modern Kitchen
- Private Enclosed Garden
- Resident Parking

60% SHARE FOR SALE - Well presented two bedroom house nestled within a quiet cul de sac of similar properties. Accommodation offers two double bedrooms, luxury upstairs bathroom with shower, spacious lounge leading onto a private enclosed rear garden. Features include a downstairs cloakroom, modern fitted kitchen, gas radiator heating and double glazing.