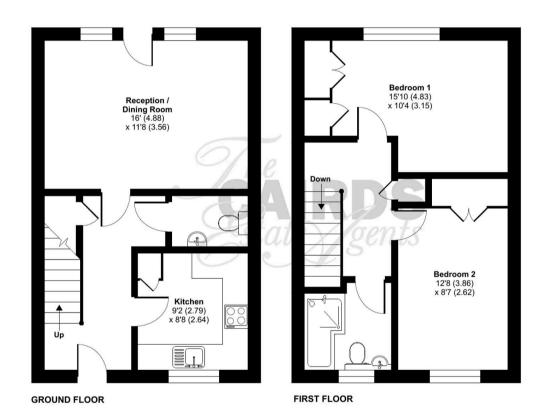

## Baker Place, Epsom, KT19

Approximate Area = 826 sq ft / 76.7 sq m
For identification only - Not to scale