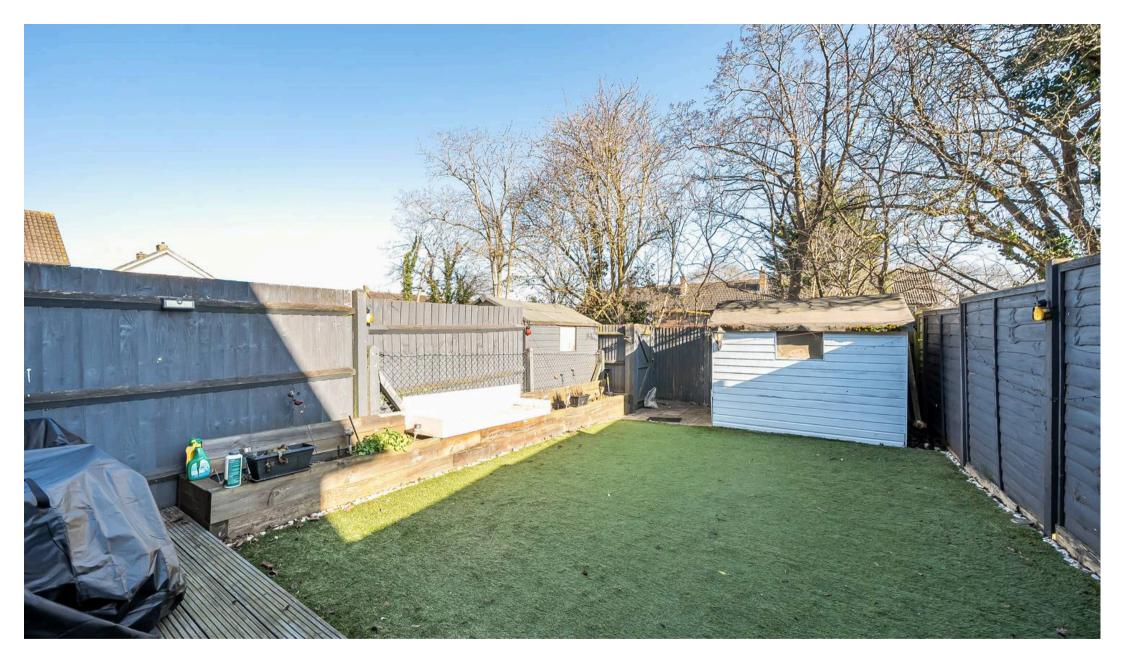

Council Tax band: TBD

Tenure: Leasehold

EPC Energy Efficiency Rating: C

EPC Environmental Impact Rating: G

- Terrace House 108 year Lease
- Quiet Cul de Sac Location
- Two Double Bedrooms
- Downstairs Cloakroom
- Luxury Upstairs Bathroom/Shower
- Lounge Opening onto Private Garden
- Modern Kitchen
- Private Enclosed Garden
- Resident Parking

A well presented two bedroom house nestled within a quiet cul de sac of similar properties. Accommodation offers two double bedrooms, luxury upstairs bathroom with shower, spacious lounge leading onto a private enclosed rear garden. Features include a downstairs cloakroom, modern fitted kitchen, gas radiator heating and double glazing.