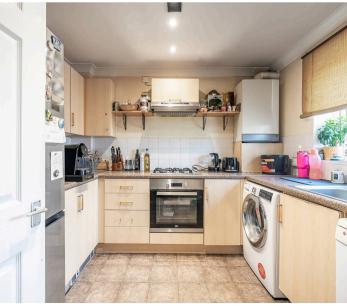

A well presented two bedroom house nestled within a quiet cul de sac of similar properties. Accommodation offers two double bedrooms, luxury upstairs bathroom with shower, spacious lounge leading onto a private enclosed rear garden. Features include a downstairs cloakroom, modern fitted kitchen, gas radiator heating and double glazing.