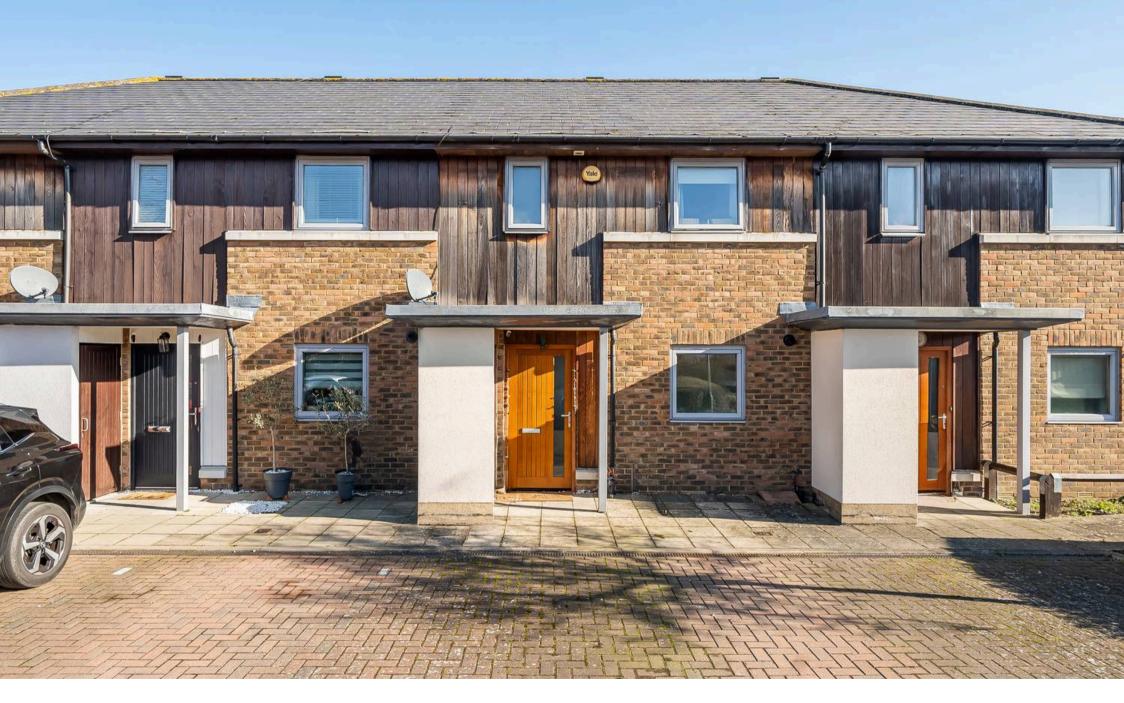

## Epsom

Modern 2-bed house in quiet cul de sac, featuring luxury bathroom, spacious lounge, private garden, fitted kitchen, and gas heating. Excellent location for London access. Viewing highly recommended.

A well presented two bedroom house nestled within a quiet cul de sac of similar properties. Accommodation offers two double bedrooms, luxury upstairs bathroom with shower, spacious lounge leading onto a private enclosed rear garden. Features include a downstairs cloakroom, modern fitted kitchen, gas radiator heating and double glazing.