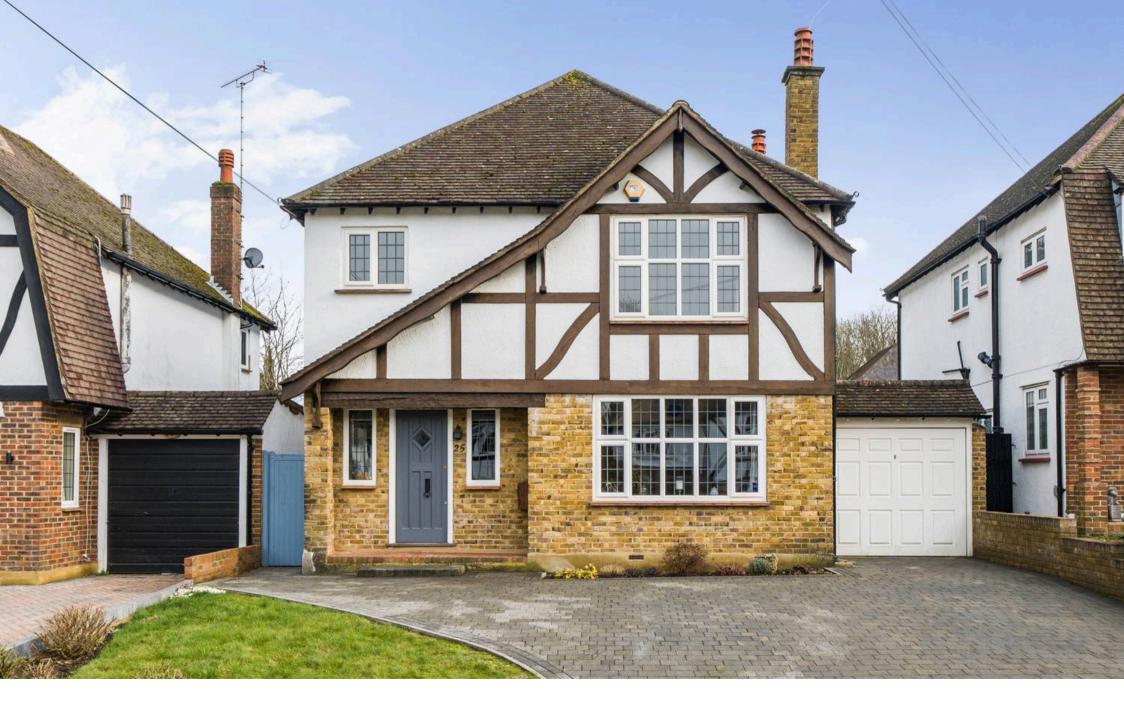

## Epsom

Exquisite extended property in prestigious Woodcote Estate. 27ft living room, kitchen/brk rm, 4 spacious bedrooms, two bathrooms, potential loft conversion (stpp). Sunny garden, garage, off-street parking for multiple vehicles. Contact us for viewing.

Council Tax band: G

Tenure: Freehold

EPC Energy Efficiency Rating: D

EPC Environmental Impact Rating: D

- Extended Detached
- Sought After Woodcote Estate
- Downstairs WC
- Spacious Living Room
- Dining Room
- Contemporary Kitchen/Breakfast Room
- Four Spacious Bedrooms
- Two Bathrooms
- Sunny Rear Garden
- Off Street Parking for Multiple Cars