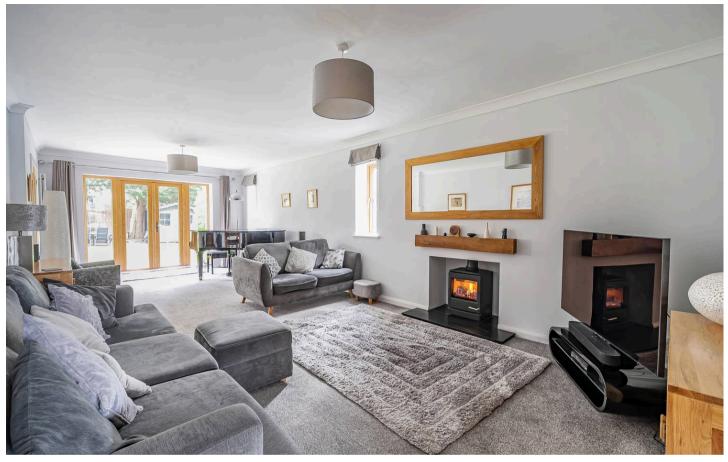

Council Tax band: G

Tenure: Freehold

EPC Energy Efficiency Rating: D

EPC Environmental Impact Rating: D

- Extended Detached
- Sought After Woodcote Estate
- Downstairs WC
- Spacious Living Room
- Dining Room
- Contemporary Kitchen/Breakfast Room
- Four Spacious Bedrooms
- Two Bathrooms
- Sunny Rear Garden
- Off Street Parking for Multiple Cars