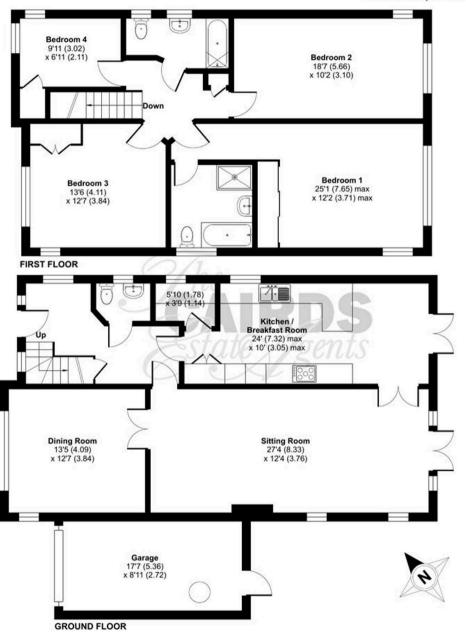

## Chantry Hurst, Epsom, KT18

Approximate Area = 1972 sq ft / 183.2 sq (includes garage)

For identification only - Not to scale