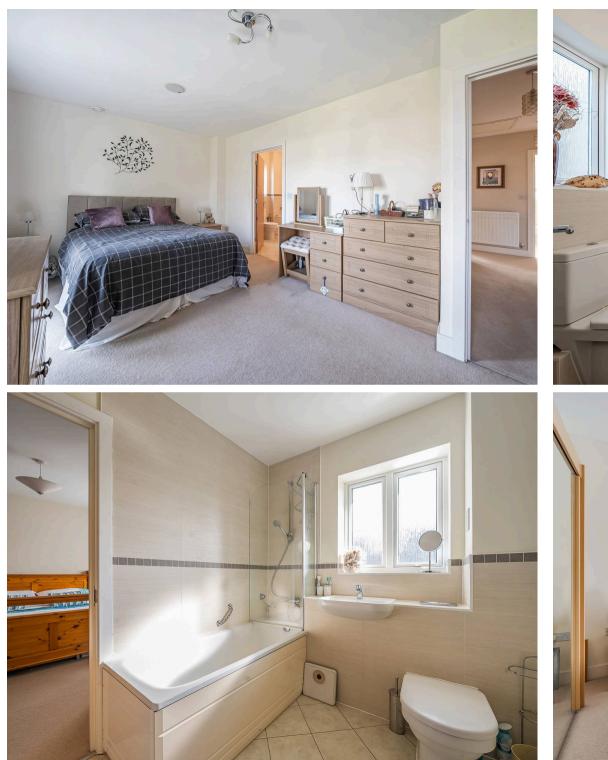

On the first floor the master suite is a particular feature with spacious en-suite bathroom, fitted wardrobes and a private balcony that showcases the tranquil green views to the front, ideal for enjoying a morning coffee or evening sunset The three additional well proportioned bedrooms, two with fitted wardrobes, offer perfect areas to relax and unwind, all served by the modern 'Jack & Jill' family bathroom.