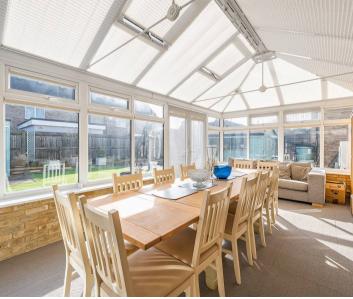

This fabulous 4-bedroom detached house in the sought-after Parkview Development offers the perfect blend of contemporary design and practicality, with no onward chain.

The generous living space comprises a spacious sitting room and modern stylish kitchen/dining room with central island and tiled floor providing a perfect space for socialising and preparing culinary delights. A delightful conservatory, which ceiling blinds, seamlessly blends the transition to the well maintained southerly aspect garden. In addition the property further benefits from a utility room and downstairs W.C. providing added convenience to residents.