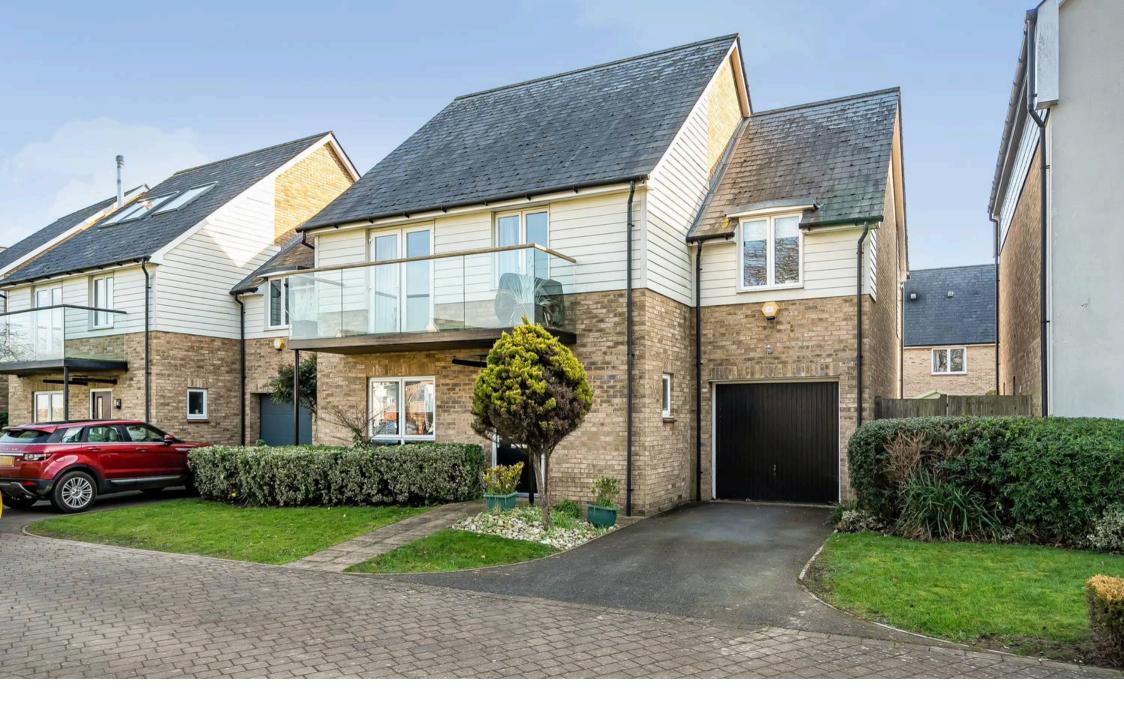

## Epsom

Modern 4-bed detached house in Parkview Development with no onward chain. Contemporary design, spacious living, kitchen/diner, en-suite master with balcony & green views, southerly aspect garden, integral garage, and prime location. Not to be missed! Council Tax band: G

Tenure: Freehold

EPC Energy Efficiency Rating: C

EPC Environmental Impact Rating: G

- Modern Detached No Chain
- Popular Parkview Development
- Balcony off Master Suite With Green Views
- Two Bathrooms
- Contemporary Kitchen/Diner
- Utility Room
- Spacious Reception
- Conservatory
- Garage & Driveway
- Easy Reach To Town Centre & Station

This fabulous 4-bedroom detached house in the sought-after Parkview Development offers the perfect blend of contemporary design and practicality, with no onward chain.

The generous living space comprises a spacious sitting room and modern stylish kitchen/dining room with central island and tiled floor providing a perfect space for socialising and preparing culinary delights. A delightful conservatory, which ceiling blinds, seamlessly blends the transition to the well maintained southerly aspect garden. In addition the property further benefits from a utility room and downstairs W.C. providing added convenience to residents.

Outside, the property continues to impress with a beautifully landscaped southerly aspect rear garden, with astro-turf lawn and summerhouse, offering a sunny and peaceful retreat. For convenience, the property features an integral garage and driveway parking, ensuring ample space for vehicles.