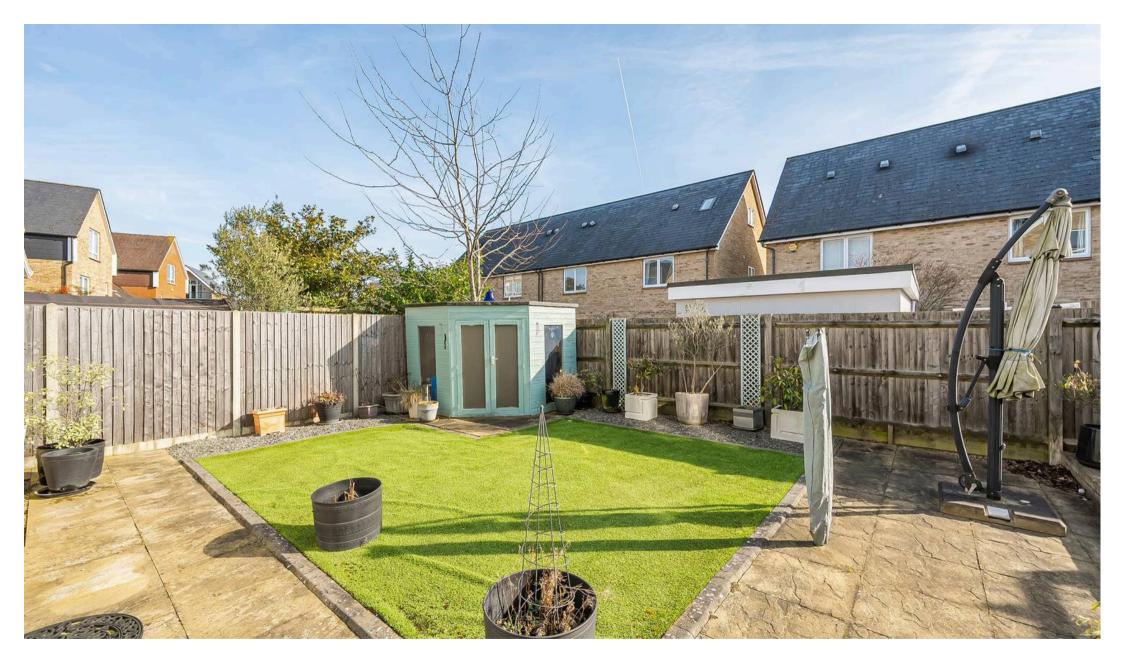

Outside, the property continues to impress with a beautifully landscaped southerly aspect rear garden, with astro-turf lawn and summerhouse, offering a sunny and peaceful retreat. For convenience, the property features an integral garage and driveway parking, ensuring ample space for vehicles.