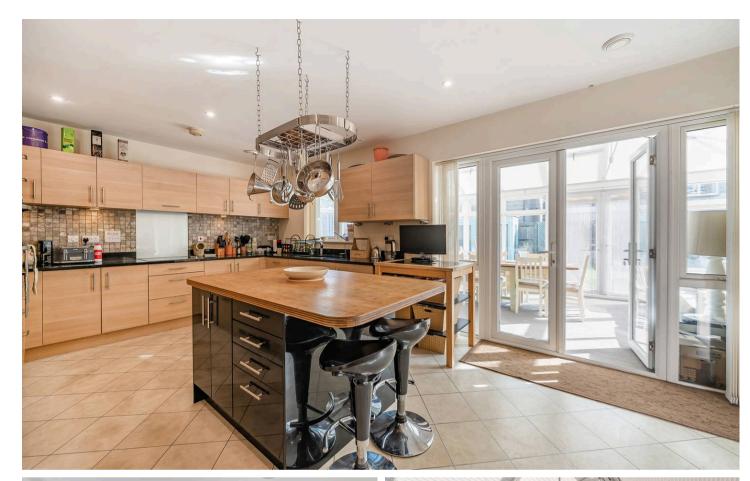

This fabulous 4-bedroom detached house in the sought-after Parkview Development offers the perfect blend of contemporary design and practicality, with no onward chain.

The generous living space comprises a spacious sitting room and modern stylish kitchen/dining room with central island and tiled floor providing a perfect space for socialising and preparing culinary delights. A delightful conservatory, which ceiling blinds, seamlessly blends the transition to the well maintained southerly aspect garden. In addition the property further benefits from a utility room and downstairs W.C. providing added convenience to residents.