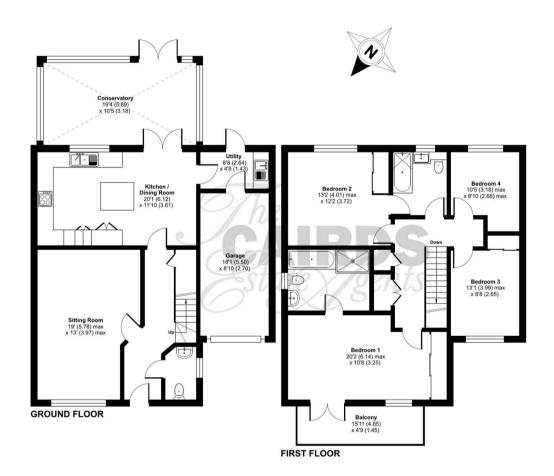

## Juniper Close, Epsom, KT19

Approximate Area = 1729 sq ft / 160.6 sq m Garage = 156 sq ft / 14.4 sq m Total = 1885 sq ft / 175 sq m For identification only - Not to scale