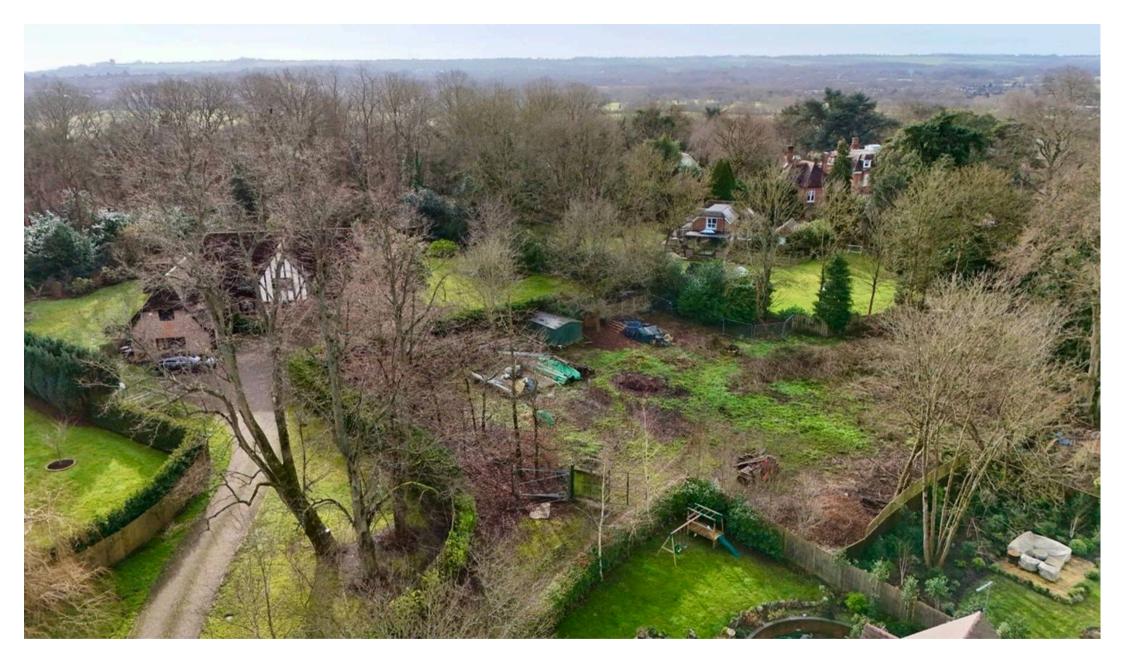

## Land on the south side of St Marys Gardens Perry Hill

Guildford

Rare Land Opportunity A prime plot of land nestled in the peaceful countryside of Worplesdon, between Woking and Guildford. Offering exceptional potential, this site is available unconditionally and without planning permission. Perfect for those seeking a unique project (subject to planning). For further details, please contact simon@cairds.co.uk Council Tax band: TBD

Location, Location, Location, A Rarely available and highly sought-after, St Mary's Garden offers an extraordinary opportunity to acquire a generous plot of valuable land in the picturesque countryside on the outskirts of Guildford. Nestled within the tranquil surroundings of Worplesdon, this unique parcel of land presents a fantastic chance to invest in a private country setting, just moments from the thriving towns of Woking and Guildford.

### Location

The plot is positioned in an enviable location, offering the perfect balance of peaceful rural living with convenient access to local amenities, transport links, and the vibrant cultural scene of Guildford and Woking. The area is well-known for its natural beauty and exclusivity, making this an exceptional opportunity for discerning buyers.