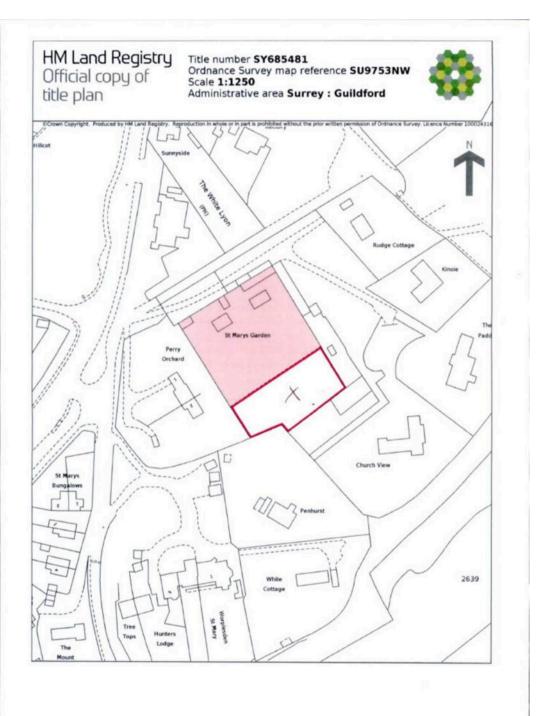

Land on the south side of St Marys Gardens, Perry Hill, Guildford

## Land on the south side of St Marys Gardens Perry Hill

Guildford

Rare Land Opportunity A prime plot of land nestled in the peaceful countryside of Worplesdon, between Woking and Guildford. Offering exceptional potential, this site is available unconditionally and without planning permission. Perfect for those seeking a unique project (subject to planning). For further details, please contact simon@cairds.co.uk Council Tax band: TBD

### **Plot Details**

This land is offered for sale unconditionally and with no planning permission, providing flexibility for a variety of potential uses (subject to planning approval). Purchasers are advised to conduct their own due diligence and satisfy any enquiries directly with the relevant planning authority.