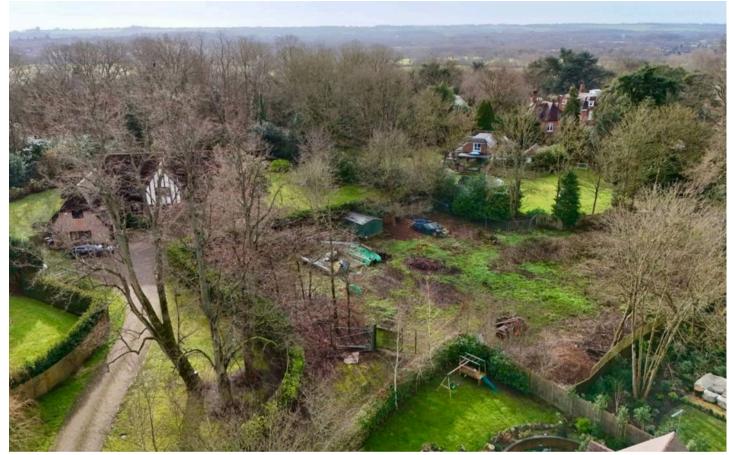

## Land on the south side of St Marys Gardens Perry Hill

Guildford

Rare Land Opportunity A prime plot of land nestled in the peaceful countryside of Worplesdon, between Woking and Guildford. Offering exceptional potential, this site is available unconditionally and without planning permission. Perfect for those seeking a unique project (subject to planning). For further details, please contact simon@cairds.co.uk Council Tax band: TBD

Location, Location, Location, A Rarely available and highly sought-after, St Mary's Garden offers an extraordinary opportunity to acquire a generous plot of valuable land in the picturesque countryside on the outskirts of Guildford. Nestled within the tranquil surroundings of Worplesdon, this unique parcel of land presents a fantastic chance to invest in a private country setting, just moments from the thriving towns of Woking and Guildford.

### **Plot Details**

This land is offered for sale unconditionally and with no planning permission, providing flexibility for a variety of potential uses (subject to planning approval). Purchasers are advised to conduct their own due diligence and satisfy any enquiries directly with the relevant planning authority.