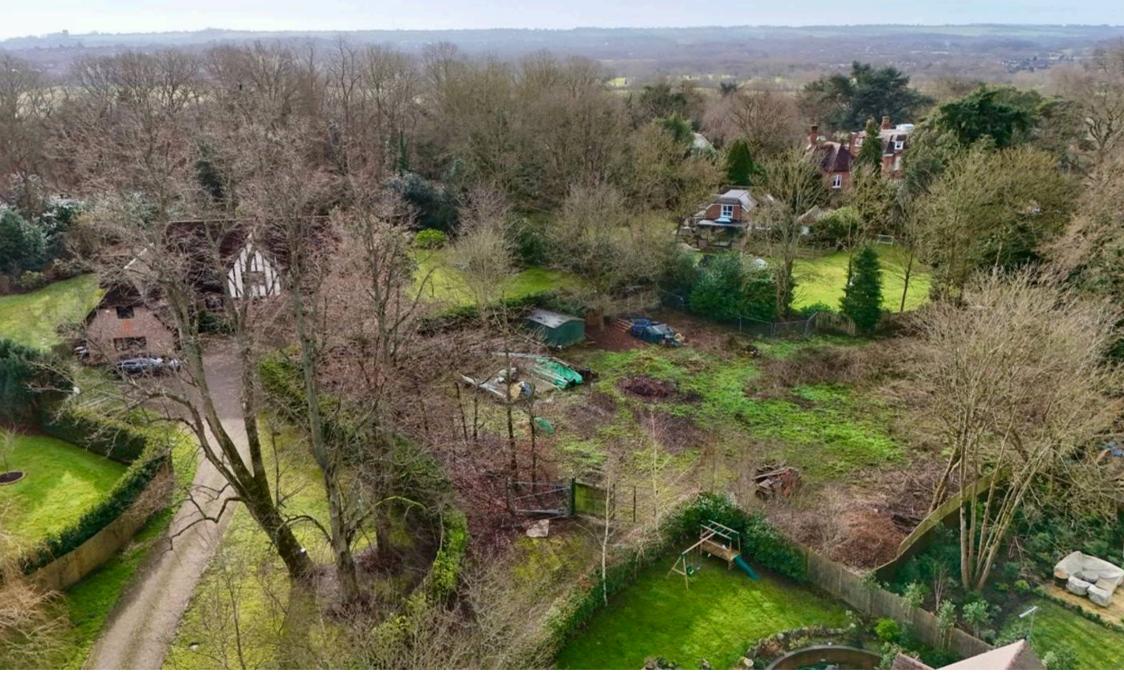

## Land on the south side of St Marys Gardens Perry Hill

Guildford

Rare Land Opportunity A prime plot of land nestled in the peaceful countryside of Worplesdon, between Woking and Guildford. Offering exceptional potential, this site is available unconditionally and without planning permission. Perfect for those seeking a unique project (subject to planning). For further details, please contact simon@cairds.co.uk Council Tax band: TBD

Location, Location, Location, A Rarely available and highly sought-after, St Mary's Garden offers an extraordinary opportunity to acquire a generous plot of valuable land in the picturesque countryside on the outskirts of Guildford. Nestled within the tranquil surroundings of Worplesdon, this unique parcel of land presents a fantastic chance to invest in a private country setting, just moments from the thriving towns of Woking and Guildford.

### **Plot Details**

This land is offered for sale unconditionally and with no planning permission, providing flexibility for a variety of potential uses (subject to planning approval). Purchasers are advised to conduct their own due diligence and satisfy any enquiries directly with the relevant planning authority.