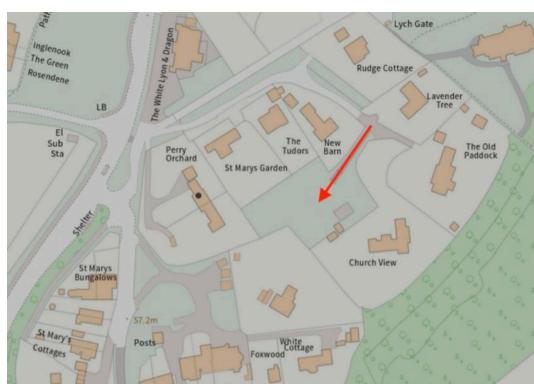

Land on the south side of St Marys Gardens, Perry Hill, Guildford

### Location

The plot is positioned in an enviable location, offering the perfect balance of peaceful rural living with convenient access to local amenities, transport links, and the vibrant cultural scene of Guildford and Woking. The area is well-known for its natural beauty and exclusivity, making this an exceptional opportunity for discerning buyers.