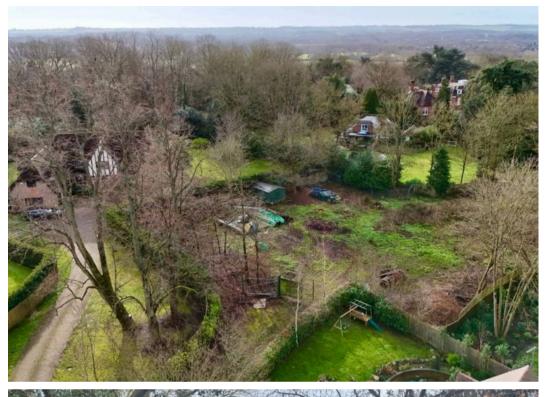

Land on the south side of St Marys Gardens, Perry Hill, Guildford

## Land on the south side of St Marys Gardens Perry Hill

Guildford

Rare Land Opportunity A prime plot of land nestled in the peaceful countryside of Worplesdon, between Woking and Guildford. Offering exceptional potential, this site is available unconditionally and without planning permission. Perfect for those seeking a unique project (subject to planning). For further details, please contact simon@cairds.co.uk Council Tax band: TBD

Location, Location, Location, A Rarely available and highly sought-after, St Mary's Garden offers an extraordinary opportunity to acquire a generous plot of valuable land in the picturesque countryside on the outskirts of Guildford. Nestled within the tranquil surroundings of Worplesdon, this unique parcel of land presents a fantastic chance to invest in a private country setting, just moments from the thriving towns of Woking and Guildford.