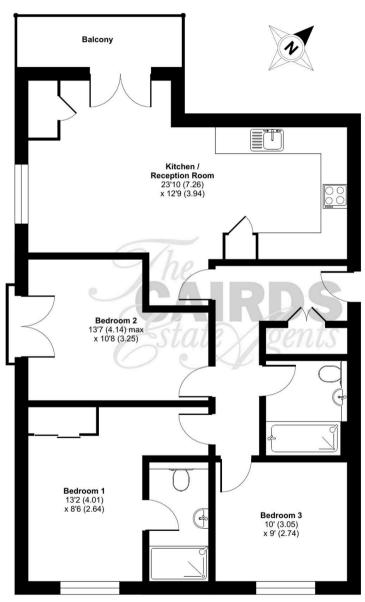

## Mill Road, Epsom, KT17

Approximate Area = 867 sq ft / 80.5 sq m
For identification only - Not to scale

FIRST FLOOR

Boasting a spacious open-plan living area that opens onto a private balcony, this property is designed for modern living and entertaining. The sleek and stylish kitchen features modern appliances and ample storage space, perfect for culinary enthusiasts. The three double bedrooms provide comfortable accommodation, with the master bedroom benefiting from an en-suite shower room for added convenience. A modern bathroom serves the additional bedrooms, completing the living space.

Council Tax band: TBD

Tenure: Leasehold

EPC Energy Efficiency Rating: B

**EPC Environmental Impact Rating: B** 

- Modern Apartment
- Built in 2022
- Spacious Open Plan Living With Balcony
- Contemporary Kitchen
- Three Double Bedrooms
- En-Suite Shower Room
- Modern Bathroom
- Allocated Parking
- Close to Town Centre & Station
- Sought After Wallace Fields Catchment