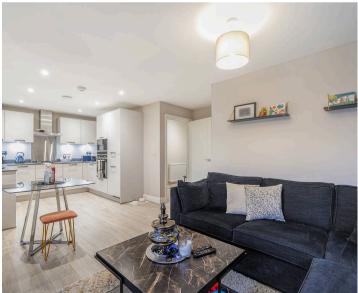

Boasting a spacious open-plan living area that opens onto a private balcony, this property is designed for modern living and entertaining. The sleek and stylish kitchen features modern appliances and ample storage space, perfect for culinary enthusiasts. The three double bedrooms provide comfortable accommodation, with the master bedroom benefiting from an en-suite shower room for added convenience. A modern bathroom serves the additional bedrooms, completing the living space.