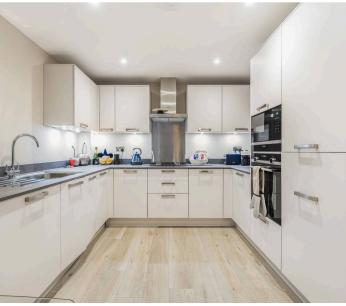

Boasting a spacious open-plan living area that opens onto a private balcony, this property is designed for modern living and entertaining. The sleek and stylish kitchen features modern appliances and ample storage space, perfect for culinary enthusiasts. The three double bedrooms provide comfortable accommodation, with the master bedroom benefiting from an en-suite shower room for added convenience. A modern bathroom serves the additional bedrooms, completing the living space.