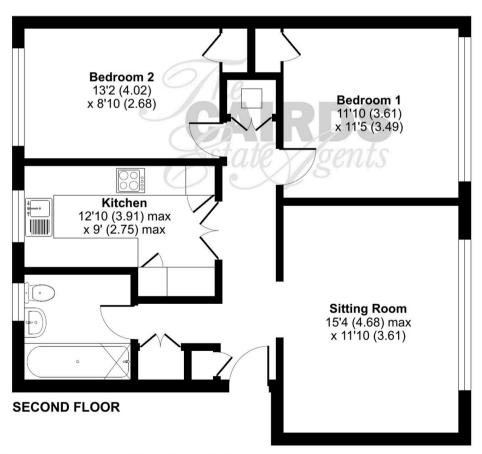

## Downs Hill Road, Epsom, KT18

Approximate Area = 738 sq ft / 68.5 sq m Garage = 141 sq ft / 13 sq m Total = 879 sq ft / 81.5 sq m

For identification only - Not to scale

**Garage** 16'10 (5.12) x 8'5 (2.56)