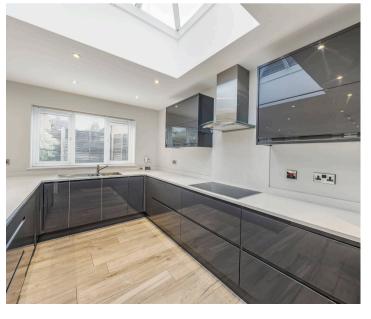

This stunning end of terrace house, with no onward chain, presents a wonderful opportunity for those seeking a contemporary and comfortable living space within easy reach of urban amenities.

The property features a bright and spacious open plan living area with ceramic tile flooring and patio doors to garden, together with a modern kitchen with sleek cabinetry flooded with natural light from the feature roof light above, making this an ideal space for entertaining guests or enjoying family time. The ground floor also boasts a convenient cloakroom.