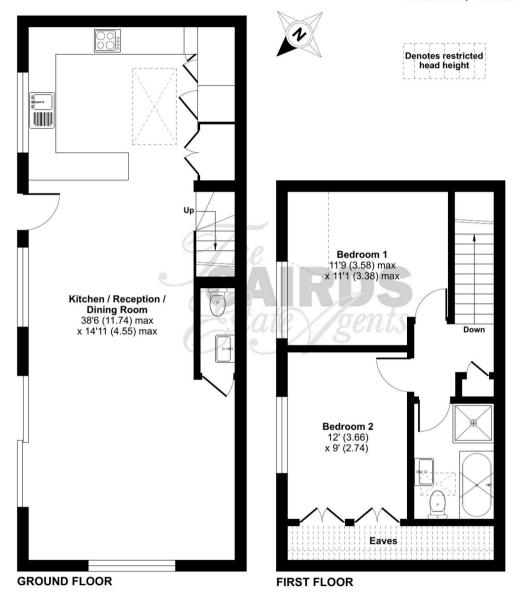

Moving upstairs, two well-appointed bedrooms with eaves storage offer ample space for relaxation, and are serviced by a sleek family bathroom. Outside, the property benefits from a private well-maintained garden with large patio area, perfect for enjoying alfresco meals or simply unwinding in the fresh air. The property comes with two allocated parking spaces, adding a touch of convenience to busy lifestyles.

## Dorking Road, Epsom, KT18

Approximate Area = 911 sq ft / 84.6 sq Limited Use Area(s) = 61 sq ft / 5.6 sq m Total = 972 sq ft / 90.2 sq m

For identification only - Not to scale