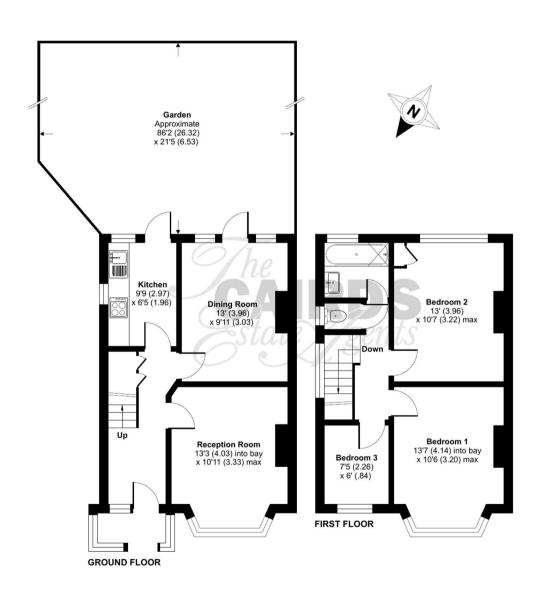

## Danetree Road, Epsom, KT19

Approximate Area = 876 sq ft / 81.3 sq m
For identification only - Not to scale