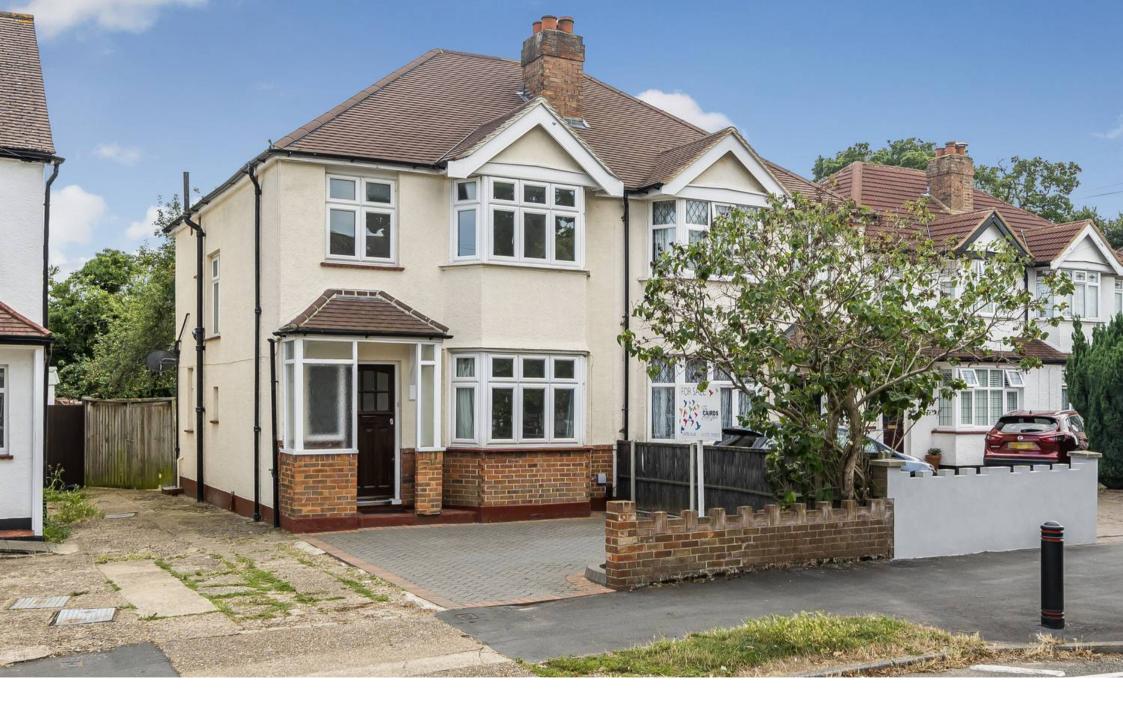

20 Danetree Road, Epsom

## 20 Danetree Road

Epsom, Epsom

Charming 3-bed semi-detached house in sought-after area. Generous reception rooms, functional kitchen, spacious bedrooms & family bathroom. Large private rear garden. No onward chain. Potential for expansion. Ideal family home with versatile living spaces.

Council Tax band: E

Tenure: Freehold

EPC Energy Efficiency Rating: E

EPC Environmental Impact Rating: E

- Three bedroom Semi Detached
- Off Street Parking
- Large Private Rear Garden
- Seperate Kitchen
- Two Reception Rooms
- No Chain