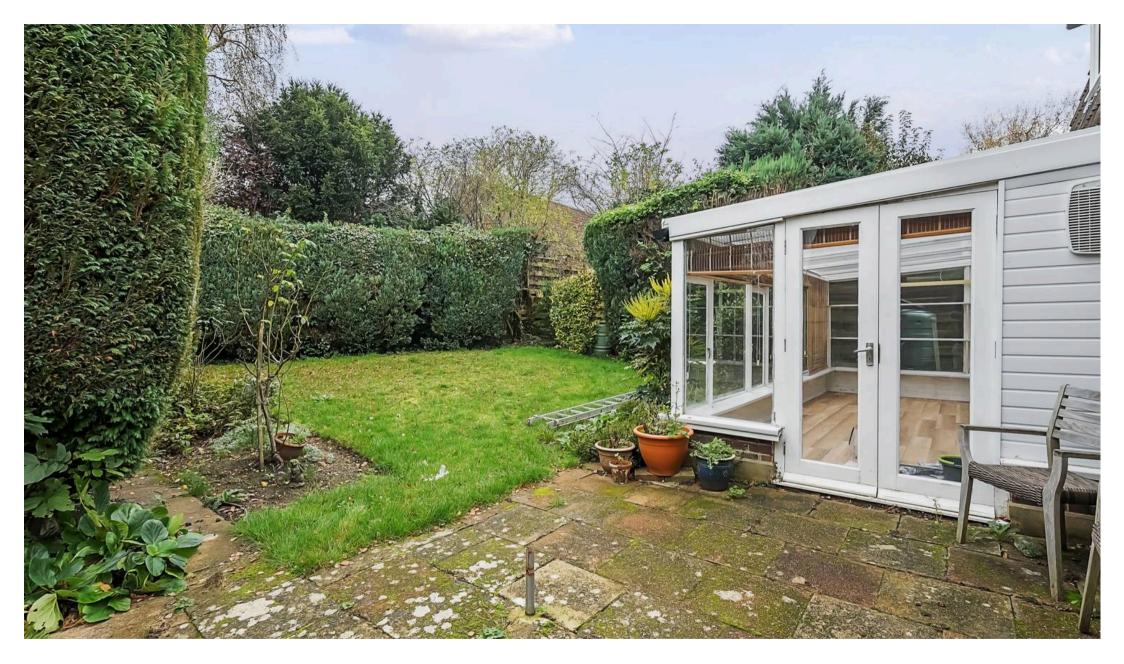

Outside, the property features an integral garage and driveway with off street parking, together with a delightful secluded rear garden, providing a private oasis for relaxation and entertaining guests during warm summer evenings.