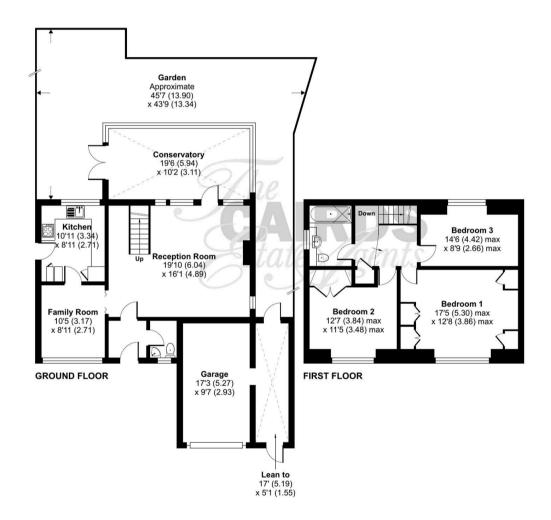

#### Walnut Close, Epsom, KT18

Approximate Area = 1443 sq ft / 134.1 sq m (excludes lean to) Garage = 165 sq ft / 15.3 sq m Total = 1608 sq ft / 149.4 sq m For identification only - Not to scale

Floor plan produced in accordance with RICS Property Measurement 2nd Edition, Incorporating International Property Measurement Standards (IPMS2 Residential). © n/checom 2024. Produced for Cairds . REF: 1213932