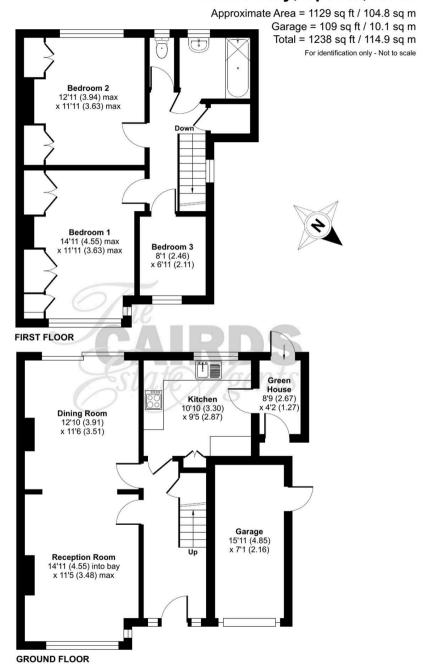

## 51 Hazon Way

Epsom, Epsom

Charming 3-bed semi-detached house in town centre location. Welcoming reception room, kitchen, and family bathroom. Garage, driveway, private garden. No onward chain. Ideal for families/professionals with easy access to train station and amenities for a harmonious work-life balance.

Council Tax band: E

Tenure: Freehold

EPC Energy Efficiency Rating: D

EPC Environmental Impact Rating:

- Semi-Detached House
- No Onward Chain
- Reception Room
- Kitchen
- Bathroom
- Garage
- Driveway
- Town Centre Location
- Close to Station